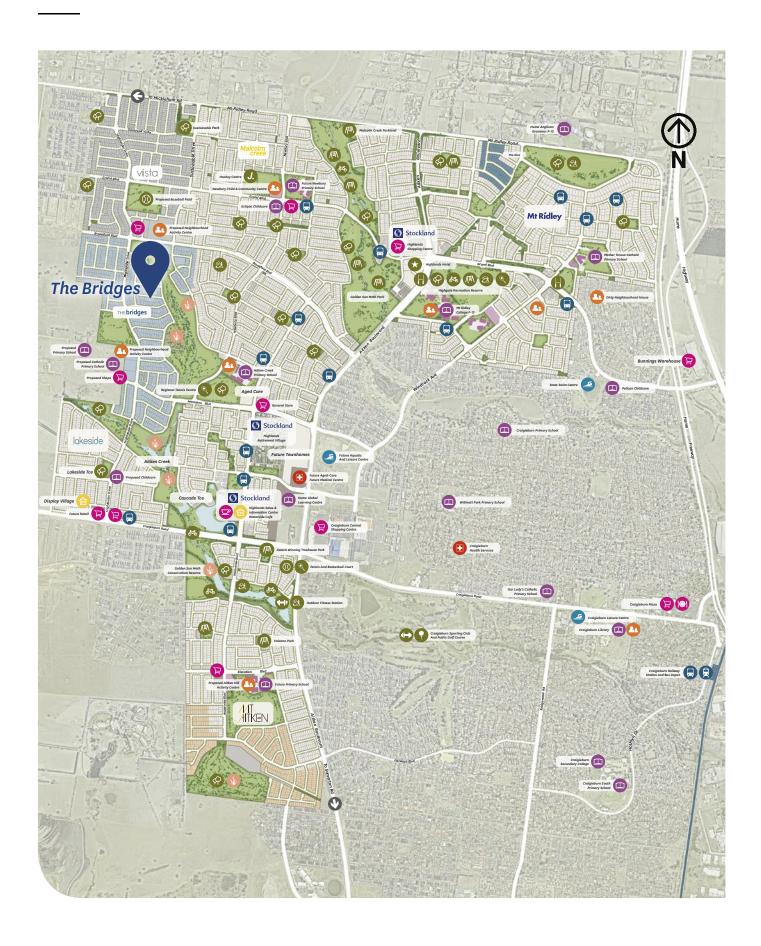

#### A place that is perfectly located

Situated within Highlands, The Bridges is embraced by nature and located only 5 minutes away from award-winning masterplanned amenities, including shopping, schools, leisure and sporting facilities.

#### Everything at your fingertips

The Bridges is situated in the award-winning Highlands community, located at one of Victoria's prime addresses. It's surrounded by wide open spaces, while boasting the convenience of shopping, schools, sporting facilities and much more.