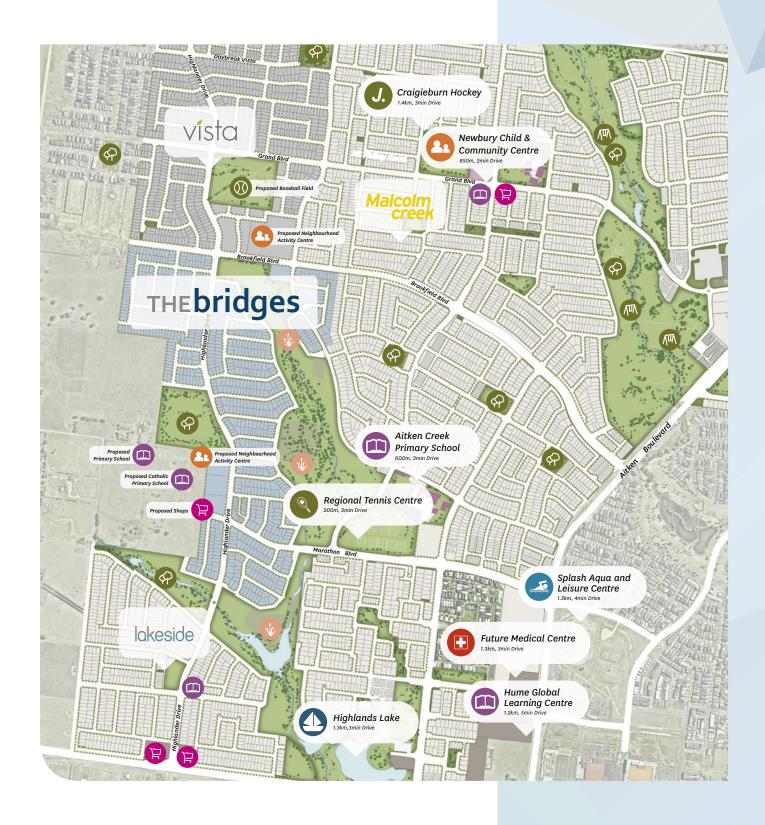

### A place to be active

Staying fit and healthy will be a breeze at The Bridges, with 150 hectares of open space, playgrounds, natural waterways, landscaped parks, bike trails and walking paths.

#### Everything at your fingertips

The Bridges is situated in the award-winning Highlands community, located at one of Victoria's prime addresses. It's surrounded by wide open spaces, while boasting the convenience of shopping, schools, sporting facilities and much more.