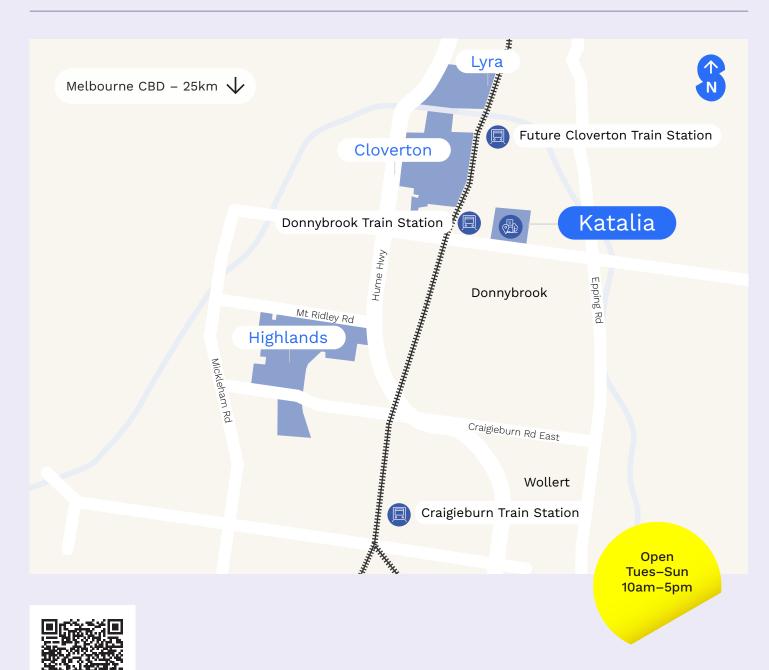

# Display Village map

#### Katalia

#### Display Village Guide

#### Katalia Display Village

975 Donnybrook Road, Donnybrook VIC P: 13 52 63 stockland.com.au/katalia

Scan for website

This plan is provided solely for the purpose of providing an impression of the proposed development called 'Katalia' as well as the approximate location of existing and proposed third party facilities, services or destinations and is not intended to be used for any other purpose. Stockland does not make any representation or give any warranty in relation to the future development of the site or the current or future location or existence of any facilities, services or destinations. The plan is based on the intention of, and information available to, Stockland at the time of creation of the plan (April 2023) and details may change due to future circumstances. Any indications of distance or size are approximate and for indicative purposes only, and are not to scale. The plan is not a legally binding obligation on or warranty by Stockland. Stockland accepts no liability for any loss or damage arising as a result of any reliance on this plan or its contents.