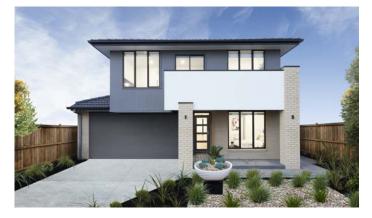

#### 2. Langdon Cadence 32

<u>4</u> <u>0</u> 25 <u>0</u> 2

Lot size: 353m<sup>2</sup> House area: 31.83sq