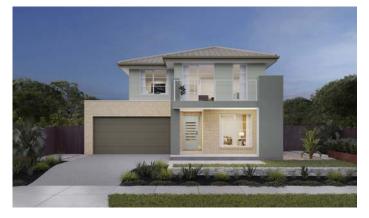

#### 2. Langdon Cadence 32

<u>4</u> <u>0</u> 25 <u>0</u> 2

Lot size: 353m<sup>2</sup> House area: 31.83sq