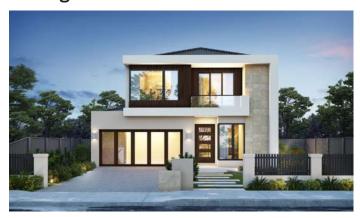

#### **11. Dennis Family Homes** Santina 332

Lot size:  $405\text{m}^2$ House area: 30.99sq