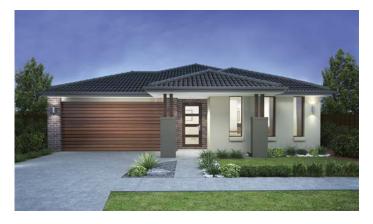

#### 10. Homebuyers Centre Empire 29

|   | _ | 7 (6)   | <b>(2</b> ) |
|---|---|---------|-------------|
| = |   | 7 (2.5) | (2)         |

Lot size: 373m<sup>2</sup> House area: 28.97sq