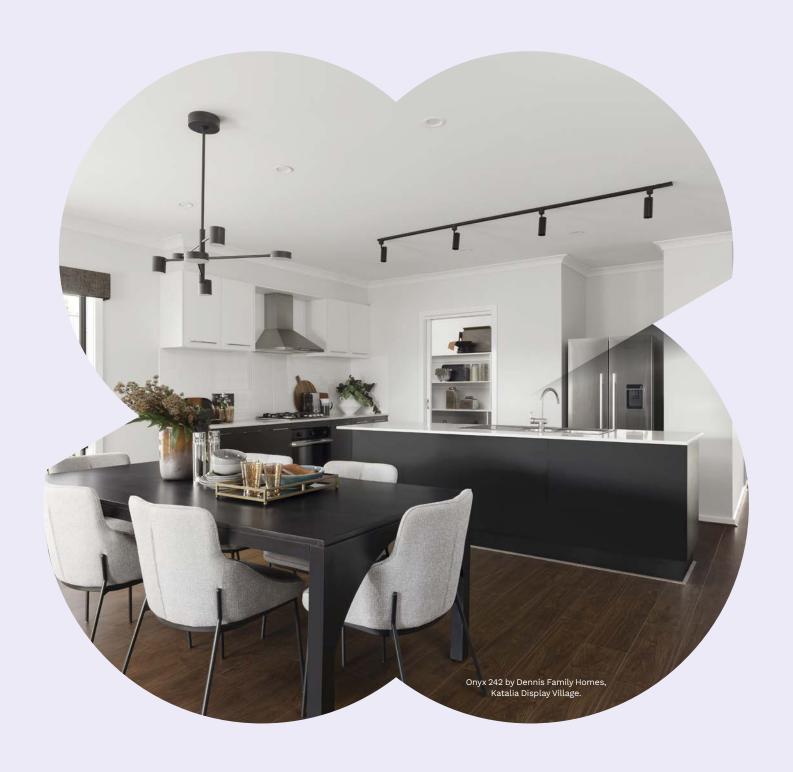

#### 12. Dennis Family Homes Onyx 242

| ightharpoons    | <b>(4)</b>   | $\leftarrow$ | 2 | 6        | <del>-</del> | (2) |
|-----------------|--------------|--------------|---|----------|--------------|-----|
| $\vdash \vdash$ | $\mathbf{C}$ | \            |   | <u> </u> | -            |     |

Lot size: 437m<sup>2</sup> House area: 24.20sq