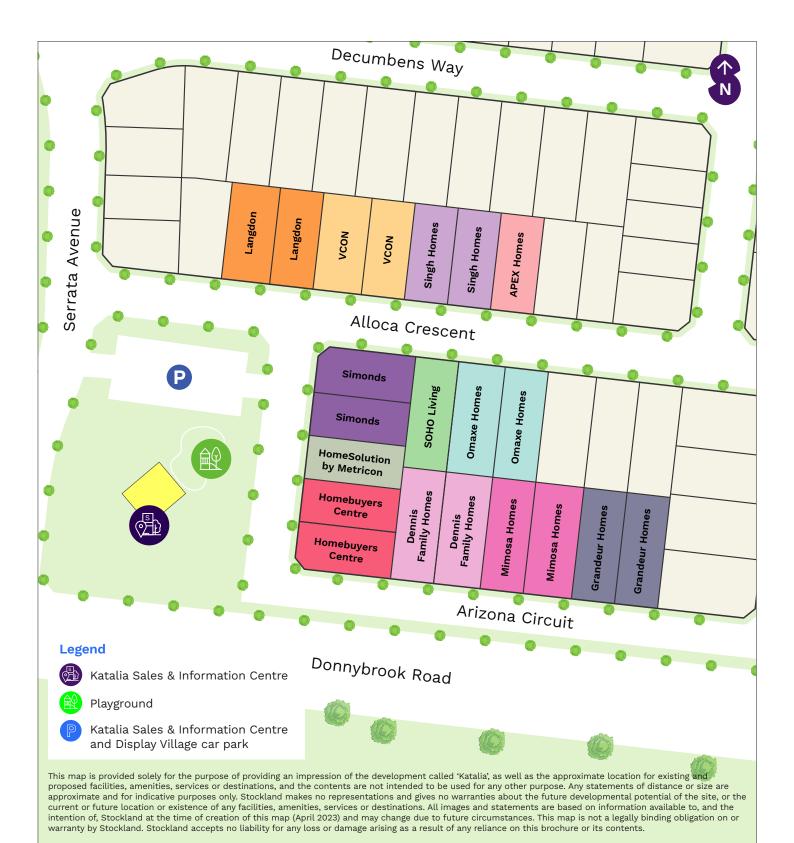

# Display Village map

### Quick reference guide

| Builder                     | Display Village<br>number | Home design  |   | $\hookrightarrow$ | 00 |
|-----------------------------|---------------------------|--------------|---|-------------------|----|
| Langdon                     | 1                         | Pronto 23    | 4 | 2                 | 2  |
| Langdon                     | 2                         | Cadence 32   | 4 | 2.5               | 2  |
| VCON                        |                           | Coming soon  |   |                   |    |
| VCON                        |                           | Coming soon  |   |                   |    |
| Singh Homes                 | 3                         | Lawrence 226 | 4 | 2                 | 2  |
| Singh Homes                 | 4                         | Alloca 375   | 4 | 3                 | 2  |
| APEX Homes                  | 5                         | Munros 22.60 | 4 | 2                 | 2  |
| Simonds                     | 6                         | Lennox 22    | 4 | 2                 | 2  |
| Simonds                     | 7                         | Cayenne 29   | 5 | 2                 | 2  |
| HomeSolution<br>by Metricon | 8                         | Alka 31      | 4 | 3                 | 2  |
| Homebuyers Centre           | 9                         | Kingston 23  | 4 | 2                 | 2  |
| Homebuyers Centre           | 10                        | Empire 29    | 4 | 2.5               | 2  |
| Dennis Family Homes         | 11                        | Santina 332  | 4 | 2                 | 2  |
| Dennis Family Homes         | 12                        | Onyx 242     | 4 | 2                 | 2  |
| Mimosa Homes                | 13                        | Leemore 221  | 4 | 2                 | 2  |
| Mimosa Homes                | 14                        | Enfield 201  | 4 | 2                 | 2  |
| Grandeur Homes              | 15                        | Iris 45      | 5 | 3                 | 2  |
| Grandeur Homes              | 16                        | Heather 26   | 4 | 2                 | 2  |
| Omaxe Homes                 |                           | Coming soon  |   |                   |    |
| Omaxe Homes                 |                           | Coming soon  |   |                   |    |
| SOHO Living                 | 17                        | The Cullen   | 4 | 2                 | 2  |