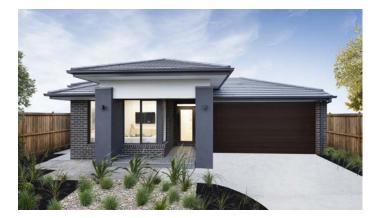

#### 2. Langdon Cadence 32

<u>4</u> <u>0</u> 25 <u>0</u> 2

Lot size: 353m<sup>2</sup> House area: 31.83sq