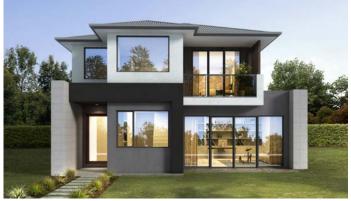

#### 2. Langdon Cadence 32

<u>4</u> <u>0</u> 25 <u>0</u> 2

Lot size: 353m<sup>2</sup> House area: 31.83sq