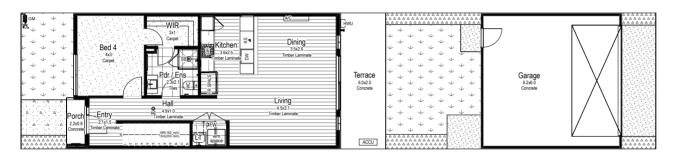

### Townhomes by **Creation Homes**

**LOT 801** 

### **FRANKLIN A**

#### **House Area**

Ground Floor 54.33m<sup>2</sup>

First Floor 63.15m<sup>2</sup>

Garage 37.15m<sup>2</sup>

Porch Area .97m<sup>2</sup>

Terrace Area 18.05m<sup>2</sup>

Total Build Area 173.65m<sup>2</sup>

Total Lot Area 213.9m<sup>2</sup>