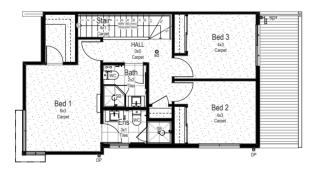

### **FRANKLIN A**

#### **House Area**

Ground Floor 54.33m<sup>2</sup>

First Floor 63.15m<sup>2</sup>

Garage 37.15m<sup>2</sup>

Porch Area .97m<sup>2</sup>

Terrace Area 18.05m<sup>2</sup>

Total Build Area 173.65m<sup>2</sup>

Total Lot Area 213.9m<sup>2</sup>