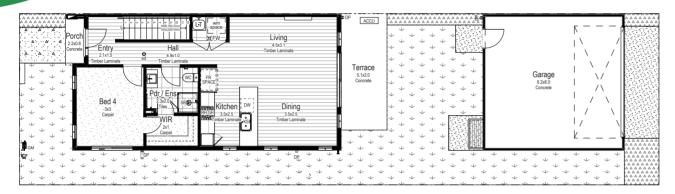

### **FRANKLIN A**

#### **House Area**

Ground Floor 54.33m<sup>2</sup>

First Floor 63.15m<sup>2</sup>

Garage 37.15m<sup>2</sup>

Porch Area .97m<sup>2</sup>

Terrace Area 18.05m<sup>2</sup>

Total Build Area 173.65m<sup>2</sup>

Total Lot Area 213.9m<sup>2</sup>