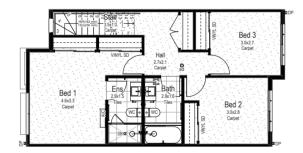

### **FRANKLIN A**

#### **House Area**

Ground Floor 54.33m<sup>2</sup>

First Floor 63.15m<sup>2</sup>

Garage 37.15m<sup>2</sup>

Porch Area .97m<sup>2</sup>

Terrace Area 18.05m<sup>2</sup>

Total Build Area 173.65m<sup>2</sup>

Total Lot Area 213.9m<sup>2</sup>