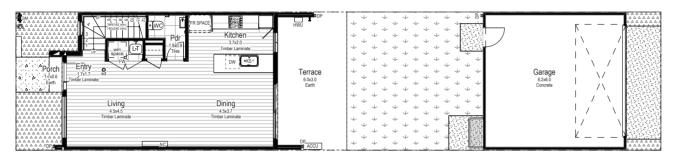

### **FRANKLIN A**

#### **House Area**

Ground Floor 54.33m<sup>2</sup>

First Floor 63.15m<sup>2</sup>

Garage 37.15m<sup>2</sup>

Porch Area .97m<sup>2</sup>

Terrace Area 18.05m<sup>2</sup>

Total Build Area 173.65m<sup>2</sup>

Total Lot Area 213.9m<sup>2</sup>