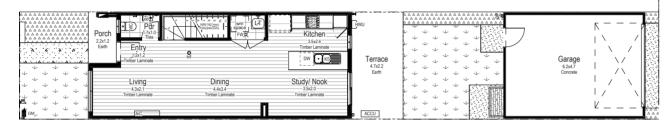

### **FRANKLIN A**

#### **House Area**

Ground Floor 54.33m<sup>2</sup>

First Floor 63.15m<sup>2</sup>

Garage 37.15m<sup>2</sup>

Porch Area .97m<sup>2</sup>

Terrace Area 18.05m<sup>2</sup>

Total Build Area 173.65m<sup>2</sup>

Total Lot Area 213.9m<sup>2</sup>