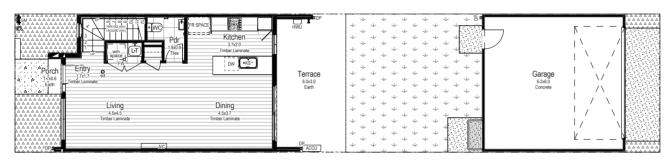

#### **House Area**

Ground Floor 54.33m<sup>2</sup>

First Floor 63.15m<sup>2</sup>

Garage 37.15m<sup>2</sup>

Porch Area .97m<sup>2</sup>

Terrace Area 18.05m<sup>2</sup>

Total Build Area 173.65m<sup>2</sup>

Total Lot Area 213.9m<sup>2</sup>