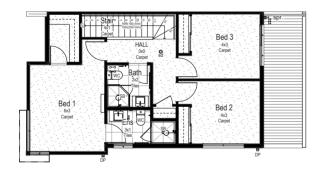

### **FRANKLIN A**

#### **House Area**

Ground Floor 54.33m<sup>2</sup>

First Floor 63.15m<sup>2</sup>

Garage 37.15m<sup>2</sup>

Porch Area .97m<sup>2</sup>

Terrace Area 18.05m<sup>2</sup>

Total Build Area 173.65m<sup>2</sup>

Total Lot Area 213.9m<sup>2</sup>