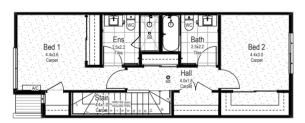

### **FRANKLIN A**

#### **House Area**

Ground Floor 54.33m<sup>2</sup>

First Floor 63.15m<sup>2</sup>

Garage 37.15m<sup>2</sup>

Porch Area .97m<sup>2</sup>

Terrace Area 18.05m<sup>2</sup>

Total Build Area 173.65m<sup>2</sup>

Total Lot Area 213.9m<sup>2</sup>