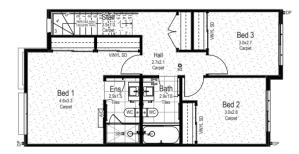

### **FRANKLIN A**

#### **House Area**

Ground Floor 54.33m<sup>2</sup>

First Floor 63.15m<sup>2</sup>

Garage 37.15m<sup>2</sup>

Porch Area .97m<sup>2</sup>

Terrace Area 18.05m<sup>2</sup>

Total Build Area 173.65m<sup>2</sup>

Total Lot Area 213.9m<sup>2</sup>