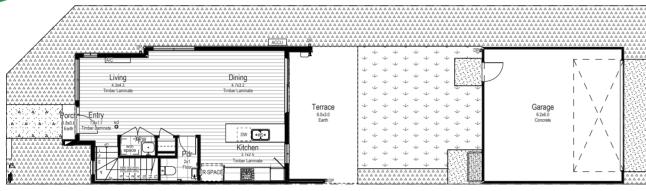

#### **House Area**

Ground Floor 54.33m<sup>2</sup>

First Floor 63.15m<sup>2</sup>

Garage 37.15m<sup>2</sup>

Porch Area .97m<sup>2</sup>

Terrace Area 18.05m<sup>2</sup>

Total Build Area 173.65m<sup>2</sup>

Total Lot Area 213.9m<sup>2</sup>