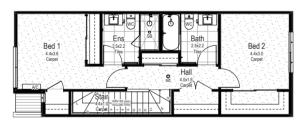

### **FRANKLIN A**

#### **House Area**

Ground Floor 54.33m<sup>2</sup>

First Floor 63.15m<sup>2</sup>

Garage 37.15m<sup>2</sup>

Porch Area .97m<sup>2</sup>

Terrace Area 18.05m<sup>2</sup>

Total Build Area 173.65m<sup>2</sup>

Total Lot Area 213.9m<sup>2</sup>