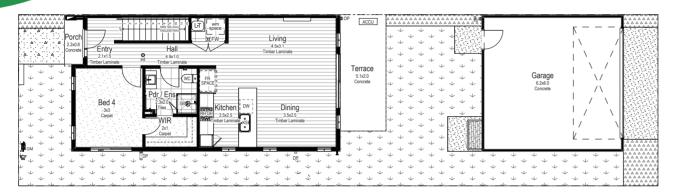

#### **House Area**

Ground Floor 54.33m<sup>2</sup>

First Floor 63.15m<sup>2</sup>

Garage 37.15m<sup>2</sup>

Porch Area .97m<sup>2</sup>

Terrace Area 18.05m<sup>2</sup>

Total Build Area 173.65m<sup>2</sup>

Total Lot Area 213.9m<sup>2</sup>