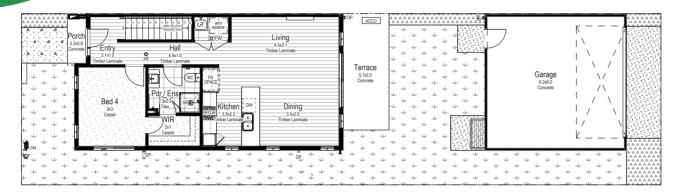

### **FRANKLIN A**

#### **House Area**

Ground Floor 54.33m<sup>2</sup>

First Floor 63.15m<sup>2</sup>

Garage 37.15m<sup>2</sup>

Porch Area .97m<sup>2</sup>

Terrace Area 18.05m<sup>2</sup>

Total Build Area 173.65m<sup>2</sup>

Total Lot Area 213.9m<sup>2</sup>