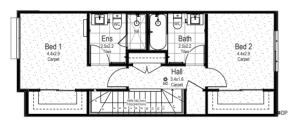

### **FRANKLIN A**

#### **House Area**

Ground Floor 54.33m<sup>2</sup>

First Floor 63.15m<sup>2</sup>

Garage 37.15m<sup>2</sup>

Porch Area .97m<sup>2</sup>

Terrace Area 18.05m<sup>2</sup>

Total Build Area 173.65m<sup>2</sup>

Total Lot Area 213.9m<sup>2</sup>