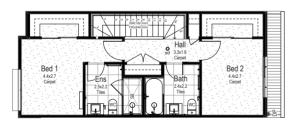

### **FRANKLIN A**

#### **House Area**

Ground Floor 54.33m<sup>2</sup>

First Floor 63.15m<sup>2</sup>

Garage 37.15m<sup>2</sup>

Porch Area .97m<sup>2</sup>

Terrace Area 18.05m<sup>2</sup>

Total Build Area 173.65m<sup>2</sup>

Total Lot Area 213.9m<sup>2</sup>