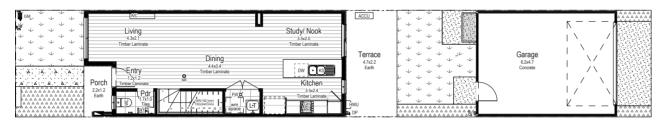

### **FRANKLIN A**

#### **House Area**

Ground Floor 54.33m<sup>2</sup>

First Floor 63.15m<sup>2</sup>

Garage 37.15m<sup>2</sup>

Porch Area .97m<sup>2</sup>

Terrace Area 18.05m<sup>2</sup>

Total Build Area 173.65m<sup>2</sup>

Total Lot Area 213.9m<sup>2</sup>