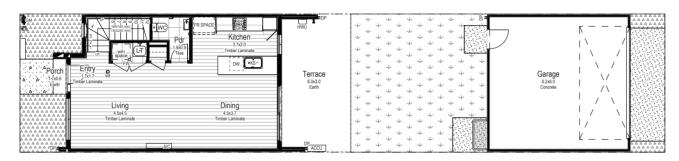

#### **House Area**

Ground Floor 54.33m<sup>2</sup>

First Floor 63.15m<sup>2</sup>

Garage 37.15m<sup>2</sup>

Porch Area .97m<sup>2</sup>

Terrace Area 18.05m<sup>2</sup>

Total Build Area 173.65m<sup>2</sup>

Total Lot Area 213.9m<sup>2</sup>

108935 Minta Towhomes Floorplans A4 R06.indd 801 05/08/2021 11:54 AM

First Floor