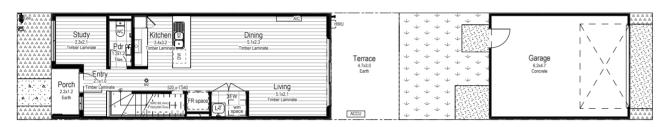

### **FRANKLIN A**

#### **House Area**

Ground Floor 54.33m<sup>2</sup>

First Floor 63.15m<sup>2</sup>

Garage 37.15m<sup>2</sup>

Porch Area .97m<sup>2</sup>

Terrace Area 18.05m<sup>2</sup>

Total Build Area 173.65m<sup>2</sup>

Total Lot Area 213.9m<sup>2</sup>