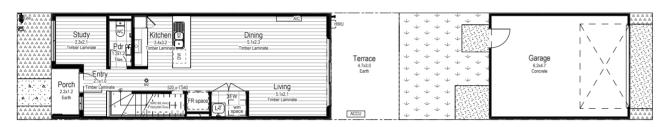

## Townhomes by Creation Homes

**LOT 802** 

### FRANKLIN

### **House Area**

Ground Floor 55.02m<sup>2</sup>

First Floor 64.12m<sup>2</sup>

Garage 37.19m<sup>2</sup>

Porch Area 1m<sup>2</sup>

Terrace Area 18.01m<sup>2</sup>

Total Build Area 175.34m<sup>2</sup>

Total Lot Area 168m<sup>2</sup>