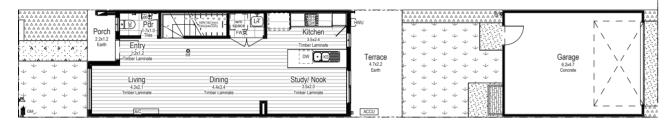

### **FRANKLIN A**

#### **House Area**

Ground Floor 54.33m<sup>2</sup>

First Floor 63.15m<sup>2</sup>

Garage 37.15m<sup>2</sup>

Porch Area .97m<sup>2</sup>

Terrace Area 18.05m<sup>2</sup>

Total Build Area 173.65m<sup>2</sup>

Total Lot Area 213.9m<sup>2</sup>