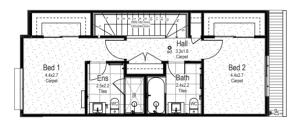

### **FRANKLIN A**

#### **House Area**

Ground Floor 54.33m<sup>2</sup>

First Floor 63.15m<sup>2</sup>

Garage 37.15m<sup>2</sup>

Porch Area .97m<sup>2</sup>

Terrace Area 18.05m<sup>2</sup>

Total Build Area 173.65m<sup>2</sup>

Total Lot Area 213.9m<sup>2</sup>