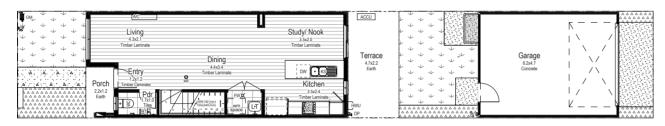

### **FRANKLIN A**

#### **House Area**

Ground Floor 54.33m<sup>2</sup>

First Floor 63.15m<sup>2</sup>

Garage 37.15m<sup>2</sup>

Porch Area .97m<sup>2</sup>

Terrace Area 18.05m<sup>2</sup>

Total Build Area 173.65m<sup>2</sup>

Total Lot Area 213.9m<sup>2</sup>