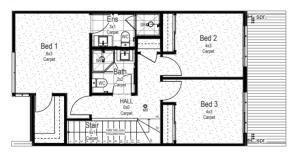

### **FRANKLIN A**

#### **House Area**

Ground Floor 54.33m<sup>2</sup>

First Floor 63.15m<sup>2</sup>

Garage 37.15m<sup>2</sup>

Porch Area .97m<sup>2</sup>

Terrace Area 18.05m<sup>2</sup>

Total Build Area 173.65m<sup>2</sup>

Total Lot Area 213.9m<sup>2</sup>