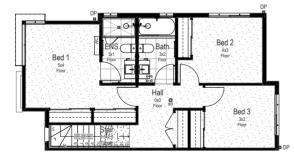

### Townhomes by **Creation Homes**

**LOT 801** 

### **FRANKLIN A**

#### **House Area**

Ground Floor 54.33m<sup>2</sup>

First Floor 63.15m<sup>2</sup>

Garage 37.15m<sup>2</sup>

Porch Area .97m<sup>2</sup>

Terrace Area 18.05m<sup>2</sup>

Total Build Area 173.65m<sup>2</sup>

Total Lot Area 213.9m<sup>2</sup>