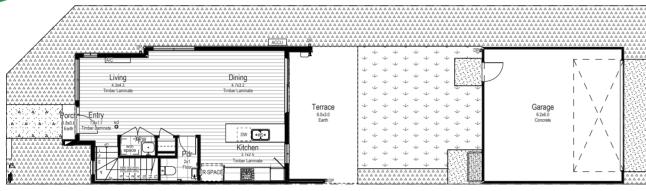

### Townhomes by **Creation Homes**

**LOT 801** 

### **FRANKLIN A**

#### **House Area**

Ground Floor 54.33m<sup>2</sup>

First Floor 63.15m<sup>2</sup>

Garage 37.15m<sup>2</sup>

Porch Area .97m<sup>2</sup>

Terrace Area 18.05m<sup>2</sup>

Total Build Area 173.65m<sup>2</sup>

Total Lot Area 213.9m<sup>2</sup>