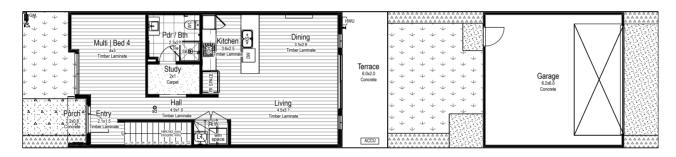

### **FRANKLIN A**

#### **House Area**

Ground Floor 54.33m<sup>2</sup>

First Floor 63.15m<sup>2</sup>

Garage 37.15m<sup>2</sup>

Porch Area .97m<sup>2</sup>

Terrace Area 18.05m<sup>2</sup>

Total Build Area 173.65m<sup>2</sup>

Total Lot Area 213.9m<sup>2</sup>