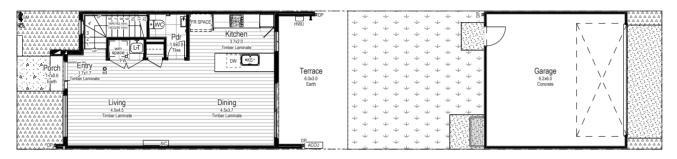

### **FRANKLIN A**

#### **House Area**

Ground Floor 54.33m<sup>2</sup>

First Floor 63.15m<sup>2</sup>

Garage 37.15m<sup>2</sup>

Porch Area .97m<sup>2</sup>

Terrace Area 18.05m<sup>2</sup>

Total Build Area 173.65m<sup>2</sup>

Total Lot Area 213.9m<sup>2</sup>