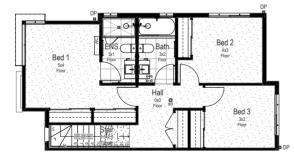

#### **House Area**

Ground Floor 54.33m<sup>2</sup>

First Floor 63.15m<sup>2</sup>

Garage 37.15m<sup>2</sup>

Porch Area .97m<sup>2</sup>

Terrace Area 18.05m<sup>2</sup>

Total Build Area 173.65m<sup>2</sup>

Total Lot Area 213.9m<sup>2</sup>