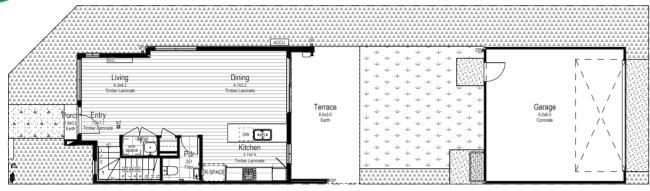

### **FRANKLIN A**

#### **House Area**

Ground Floor 54.33m<sup>2</sup>

First Floor 63.15m<sup>2</sup>

Garage 37.15m<sup>2</sup>

Porch Area .97m<sup>2</sup>

Terrace Area 18.05m<sup>2</sup>

Total Build Area 173.65m<sup>2</sup>

Total Lot Area 213.9m<sup>2</sup>