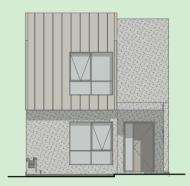

### **FRANKLIN A**

#### **House Area**

Ground Floor 54.33m<sup>2</sup>

First Floor 63.15m<sup>2</sup>

Garage 37.15m<sup>2</sup>

Porch Area .97m<sup>2</sup>

Terrace Area 18.05m<sup>2</sup>

Total Build Area 173.65m<sup>2</sup>

Total Lot Area 213.9m<sup>2</sup>