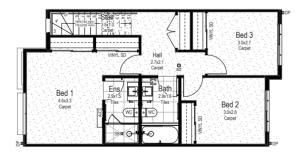

### **FRANKLIN A**

#### **House Area**

Ground Floor 54.33m<sup>2</sup>

First Floor 63.15m<sup>2</sup>

Garage 37.15m<sup>2</sup>

Porch Area .97m<sup>2</sup>

Terrace Area 18.05m<sup>2</sup>

Total Build Area 173.65m<sup>2</sup>

Total Lot Area 213.9m<sup>2</sup>