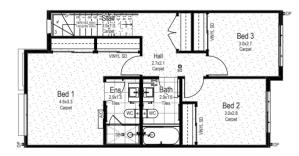

#### **House Area**

Ground Floor 54.33m<sup>2</sup>

First Floor 63.15m<sup>2</sup>

Garage 37.15m<sup>2</sup>

Porch Area .97m<sup>2</sup>

Terrace Area 18.05m<sup>2</sup>

Total Build Area 173.65m<sup>2</sup>

Total Lot Area 213.9m<sup>2</sup>

108935 Minta Towhomes Floorplans A4 R06.indd 801 05/08/2021 11:54 AM

First Floor