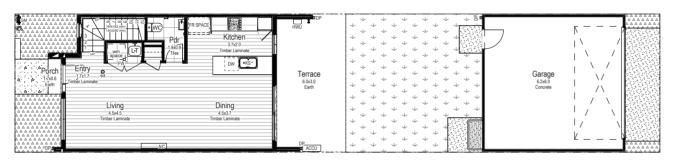

#### **House Area**

Ground Floor 54.33m<sup>2</sup>

First Floor 63.15m<sup>2</sup>

Garage 37.15m<sup>2</sup>

Porch Area .97m<sup>2</sup>

Terrace Area 18.05m<sup>2</sup>

Total Build Area 173.65m<sup>2</sup>

Total Lot Area 213.9m<sup>2</sup>

108935 Minta Towhomes Floorplans A4 R06.indd 810 05/08/2021 11:54 AM

Ground Floor

First Floor