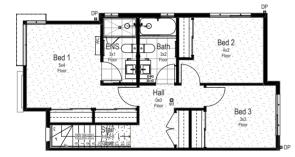

## Townhomes by Creation Homes

**LOT 802** 

### FRANKLIN

### **House Area**

Ground Floor 55.02m<sup>2</sup>

First Floor 64.12m<sup>2</sup>

Garage 37.19m<sup>2</sup>

Porch Area 1m<sup>2</sup>

Terrace Area 18.01m<sup>2</sup>

Total Build Area 175.34m<sup>2</sup>

Total Lot Area 168m<sup>2</sup>