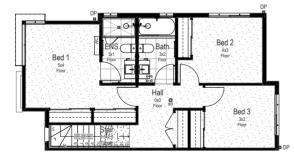

### **FRANKLIN A**

#### **House Area**

Ground Floor 54.33m<sup>2</sup>

First Floor 63.15m<sup>2</sup>

Garage 37.15m<sup>2</sup>

Porch Area .97m<sup>2</sup>

Terrace Area 18.05m<sup>2</sup>

Total Build Area 173.65m<sup>2</sup>

Total Lot Area 213.9m<sup>2</sup>