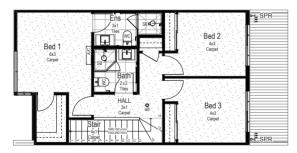

### **FRANKLIN A**

#### **House Area**

Ground Floor 54.33m<sup>2</sup>

First Floor 63.15m<sup>2</sup>

Garage 37.15m<sup>2</sup>

Porch Area .97m<sup>2</sup>

Terrace Area 18.05m<sup>2</sup>

Total Build Area 173.65m<sup>2</sup>

Total Lot Area 213.9m<sup>2</sup>