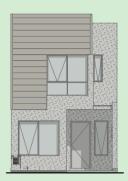

### **FRANKLIN A**

#### **House Area**

Ground Floor 54.33m<sup>2</sup>

First Floor 63.15m<sup>2</sup>

Garage 37.15m<sup>2</sup>

Porch Area .97m<sup>2</sup>

Terrace Area 18.05m<sup>2</sup>

Total Build Area 173.65m<sup>2</sup>

Total Lot Area 213.9m<sup>2</sup>