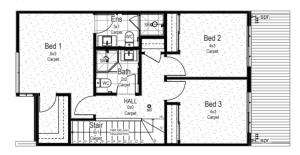

### **FRANKLIN A**

#### **House Area**

Ground Floor 54.33m<sup>2</sup>

First Floor 63.15m<sup>2</sup>

Garage 37.15m<sup>2</sup>

Porch Area .97m<sup>2</sup>

Terrace Area 18.05m<sup>2</sup>

Total Build Area 173.65m<sup>2</sup>

Total Lot Area 213.9m<sup>2</sup>