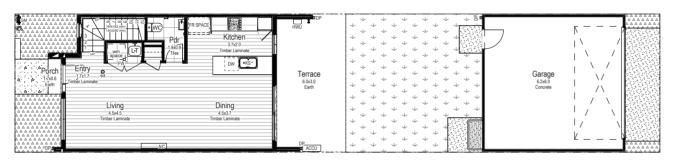

#### **House Area**

Ground Floor 54.33m<sup>2</sup>

First Floor 63.15m<sup>2</sup>

Garage 37.15m<sup>2</sup>

Porch Area .97m<sup>2</sup>

Terrace Area 18.05m<sup>2</sup>

Total Build Area 173.65m<sup>2</sup>

Total Lot Area 213.9m<sup>2</sup>