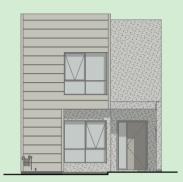

### Townhomes by **Creation Homes**

**LOT 801** 

### **FRANKLIN A**

#### **House Area**

Ground Floor 54.33m<sup>2</sup>

First Floor 63.15m<sup>2</sup>

Garage 37.15m<sup>2</sup>

Porch Area .97m<sup>2</sup>

Terrace Area 18.05m<sup>2</sup>

Total Build Area 173.65m<sup>2</sup>

Total Lot Area 213.9m<sup>2</sup>