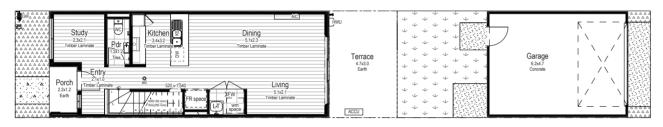

### Townhomes by **Creation Homes**

**LOT 801** 

### **FRANKLIN A**

#### **House Area**

Ground Floor 54.33m<sup>2</sup>

First Floor 63.15m<sup>2</sup>

Garage 37.15m<sup>2</sup>

Porch Area .97m<sup>2</sup>

Terrace Area 18.05m<sup>2</sup>

Total Build Area 173.65m<sup>2</sup>

Total Lot Area 213.9m<sup>2</sup>