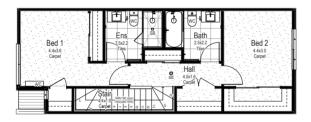

### Townhomes by **Creation Homes**

**LOT 801** 

### **FRANKLIN A**

#### **House Area**

Ground Floor 54.33m<sup>2</sup>

First Floor 63.15m<sup>2</sup>

Garage 37.15m<sup>2</sup>

Porch Area .97m<sup>2</sup>

Terrace Area 18.05m<sup>2</sup>

Total Build Area 173.65m<sup>2</sup>

Total Lot Area 213.9m<sup>2</sup>