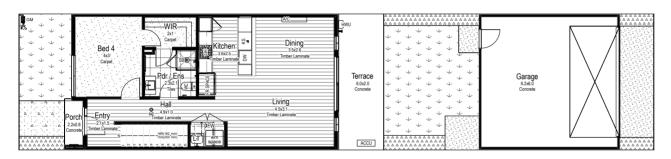

### **FRANKLIN A**

#### **House Area**

Ground Floor 54.33m<sup>2</sup>

First Floor 63.15m<sup>2</sup>

Garage 37.15m<sup>2</sup>

Porch Area .97m<sup>2</sup>

Terrace Area 18.05m<sup>2</sup>

Total Build Area 173.65m<sup>2</sup>

Total Lot Area 213.9m<sup>2</sup>

108935 Minta Towhomes Floorplans A4 R06.indd 801 05/08/2021 11:54 AM

First Floor