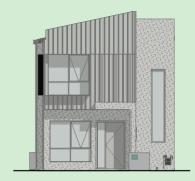

### **FRANKLIN A**

#### **House Area**

Ground Floor 54.33m<sup>2</sup>

First Floor 63.15m<sup>2</sup>

Garage 37.15m<sup>2</sup>

Porch Area .97m<sup>2</sup>

Terrace Area 18.05m<sup>2</sup>

Total Build Area 173.65m<sup>2</sup>

Total Lot Area 213.9m<sup>2</sup>