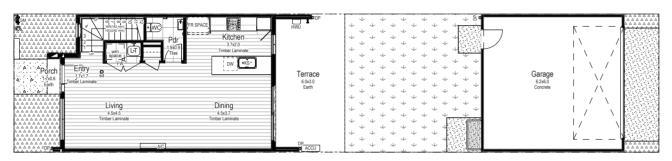

### FRANKLIN

### **House Area**

Ground Floor 55.02m<sup>2</sup>

First Floor 64.12m<sup>2</sup>

Garage 37.19m<sup>2</sup>

Porch Area 1m<sup>2</sup>

Terrace Area 18.01m<sup>2</sup>

Total Build Area 175.34m<sup>2</sup>

Total Lot Area 168m<sup>2</sup>