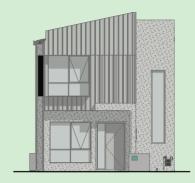

### Townhomes by **Creation Homes**

**LOT 801** 

### **FRANKLIN A**

#### **House Area**

Ground Floor 54.33m<sup>2</sup>

First Floor 63.15m<sup>2</sup>

Garage 37.15m<sup>2</sup>

Porch Area .97m<sup>2</sup>

Terrace Area 18.05m<sup>2</sup>

Total Build Area 173.65m<sup>2</sup>

Total Lot Area 213.9m<sup>2</sup>