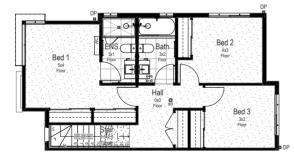

### Townhomes by **Creation Homes**

**LOT 810** 

### **FRANKLIN A**

#### **House Area**

Ground Floor 54.33m<sup>2</sup>

First Floor 63.15m<sup>2</sup>

Garage 37.15m<sup>2</sup>

Porch Area .97m<sup>2</sup>

Terrace Area 18.05m<sup>2</sup>

Total Build Area 173.65m<sup>2</sup>

Total Lot Area 213.9m<sup>2</sup>