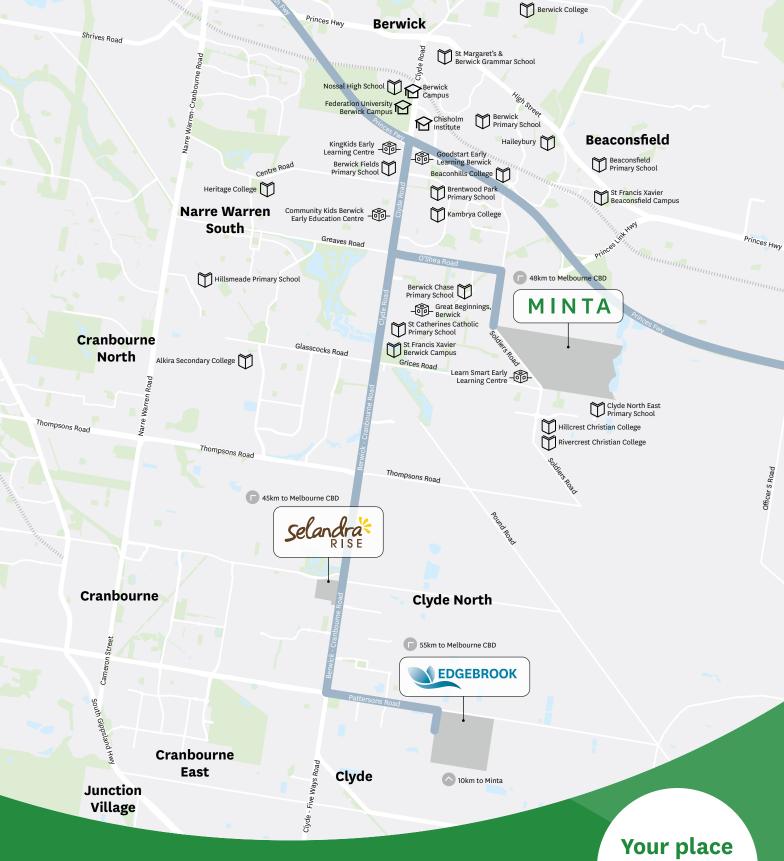

# Your place for Lifelong Learning

This document is supplied for the purpose of providing an impression of Stockland Minta and the approximate location of existing and proposed third party infrastructure, facilities, amenities, services and destinations, and is not intended to be used for any other purpose. All details, images and statements are based on the intention of, and information available to, Stockland as at the time of publication (February 2020) and may change due to future circumstances. This document is not legally binding on Stockland. Stockland does not give any warranty in relation to any information contained in this document. Stockland does not accept any liability for loss or damage arising as a result of any reliance on this document or its contents.

# Your local school directory

### **Early Learning**

- Great Beginnings, Berwick 2.2km 60/62 Ridgemont Dr, Berwick VIC 3806 greatbeginnings.com.au
- Community Kids Berwick Early Education Centre 3.1km 9-11 Homestead Rd, Berwick VIC 3806 communitykids.com.au
- Goodstart Early Learning Berwick 3.5km
   1 Cheviot Ave, Berwick VIC 3806
   goodstart.org.au
- KingKids Early Learning Centre 4.6km 61-67 Golf Links Rd, Berwick VIC 3806 kingkids.com.au
- 5. Learn Smart Early Learning Centre 60m 193-195 Soldiers Rd, Berwick VIC 3806 lselc.com.au

## **Primary & Secondary Schools**

- Alkira Secondary College 5.0km
   15 Nurture Ave, Cranbourne North VIC 3977 alkirasecondarycollege.com.au
- Beaconhills College 2.6km
   92 Kangan Dr, Berwick VIC 3806
   beaconhills.vic.edu.au
- 8. Beaconsfield Primary School 4.4km Corner of Lyle Ave & Old Princes Hwy, Beaconsfield VIC 3807 beaconsfield.vic.edu.au
- Berwick Primary School 3.9km 37 Fairholme Blvd, Berwick VIC 3806 berwickprimary.vic.edu.au
- Berwick Chase Primary School 850m
   Viewgrand Dr, Berwick VIC 3806
   berwickchaseps.vic.edu.au
- 11. Berwick College 4.7km Manuka Rd, Berwick VIC 3806 berwickcollege.vic.edu.au
- 12. Berwick Fields Primary School 3.9km 35 Gwendoline Dr, Berwick VIC 3806 berwickfieldsps.vic.edu.au
- 13. Brentwood Park Primary School 2.7km Bemersyde Dr, Berwick VIC 3806 brentwoodparkps.vic.edu.au
- 14. Grayling Primary School 1.3km 25 Ferdinand Drive, Clyde North VIC 3978

- Haileybury 4.3km
   138 High Street, Berwick VIC 3806 haileybury.com.au
- Heritage College 5.7km
   333 Centre Rd, Narre Warren South VIC 3805 heritagecollege.com.au
- Hillcrest Christian College 800m
   500 Soldiers Rd, Clyde North VIC 3978 hillcrest.vic.edu.au
- 18. Hillsmeade Primary School 5.7km
  82 The Promenade, Narre Warren South VIC 3805 hillsmeade.vic.edu.au
- 19. Kambrya College 2.6km
   68 Bemersyde Dr, Berwick VIC 3806 kambryacollege.com
- 20. Nossal High School 4.8km
  Sir Gustav Nossal Boulevard,
  100 Clyde Road, Berwick VIC 3806
  nossalhs.vic.edu.au
- 21. Rivercrest Christian College 1.7km 500 Soldiers Rd, Clyde North VIC 3978 rivercrest.vic.edu.au
- 22. St Catherine's Catholic Primary School 2.2km 73 Ridgemont Dr, Berwick VIC 3806 stcberwick.catholic.edu.au
- 23. St Francis Xavier Beaconsfield Campus 4.1km 4 Beaconsfield Ave, Beaconsfield VIC 3807 sfx.vic.edu.au
- 24. St Francis Xavier Berwick Campus 2.1km 75 Ridgemont Dr, Berwick VIC 3806 sfx.vic.edu.au
- 25. St Margaret's & Berwick Grammar School 5.6km 27-47 Gloucester Ave, Berwick VIC 3806 stmargarets.vic.edu.au

## **Tertiary and Vocational Studies**

- 26. Federation University, Berwick Campus 4.3km 100 Clyde Street, Berwick VIC 3806
- 27. Chisholm Institute 3.9km 25 Kangan Dr, Berwick VIC 3806 chisholm.edu.au

All distances are by car travel

Map supplied for the purpose of providing an impression of Stockland Minta and the approximate location of existing and proposed third party infrastructure, facilities, amenities, services and destinations, and is not intended to be used for any other purpose. Indications of location, distance or size are approximate and for indicative purposes only. Subject to change. Not to scale