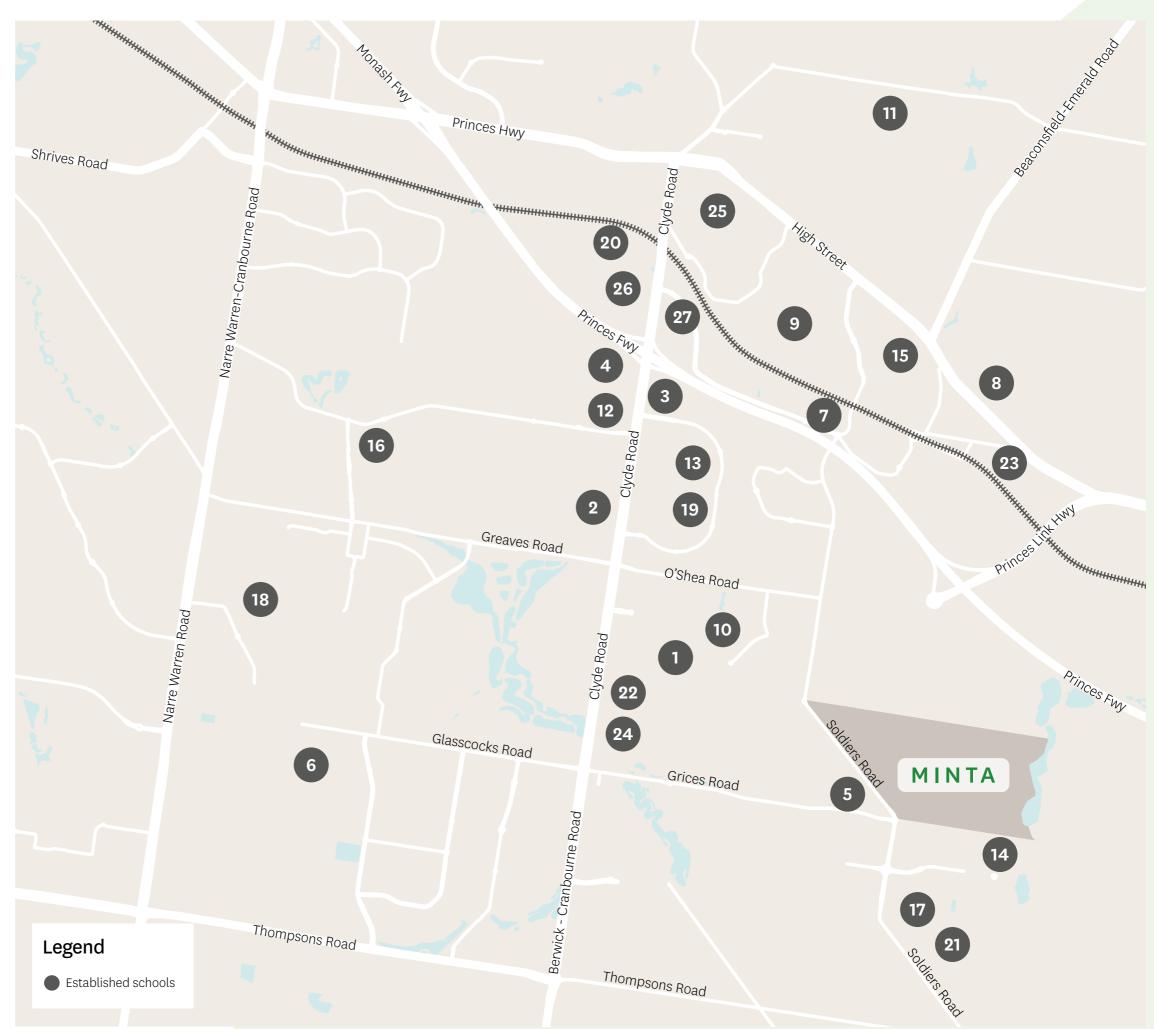

# School

## 13. Brentwood Park Pri

Eastlink

Eastlink

Carrum

**Downs** 

Prep – Year 6 2.7km from Minta

Brentwood Park is the sound highest Berwick,<sup>1</sup> and the sourcest rated public area.<sup>1</sup> Focuses a cademic excellenc boasts a constant sought-after curriculum Source: www.brentwoodparkps.vic.edu.au

# 15. Haileybury

#### Early Learning – Year 12 4.3km from Minta

Haileybury is one of the top private s. offering education from early learning Haileybury's acclaim stems from their education model, outstanding teache unmatched level of individual attention results, a strong international focus a of history.

The Berwick campus fourides a range including an indioor pool, library, tenr and a fully-equipped sports hall. Source: www.haileybury.com.au

# 17. Hillcrest Christia<sup>,</sup> C

#### Early Learning – Year 12 800m from Minta

Hillcrest Christian College is a non-decatering for students from early learn The human and practical resources ar together with the unique environmen develop their gifts and talents.

Situated on 138 acres, Hillcrest offera environment with three values – faith students, the opportunity to achieve areas of education and the deliberat of a genuine sense of community.

Hillcrest Christian College offers a rar activities in athletics, cross-country, s snow sports, performing arts, camps Source: www.hillcrest.vic.edu.au

# 19. Kambrya College

#### Year 7 – Year 12 2.6km from Minta

Kambrya College is committed  $t_{12}$  ma: each of their students, with a strong i equipping students with the nacessar their schooling years.

The college fosters an educitional se stimulating learning environment for Source: www.kambryacollege.com Dandenong South Hampton Par

### **Early Learning**

- Great Beginnings, Berwick 2.2km 60/62 Ridgemont Dr, Berwick VIC 3806 greatbeginnings.com.au
- Community Kids Berwick Early Education Centre 3.1km 9-11 Homestead Rd, Berwick VIC 3806 communitykids.com.au
- Goodstart Early Learning Berwick 3.5km
   1 Cheviot Ave, Berwick VIC 3806
   goodstart.org.au
- KingKids Early Learning Centre 4.6km 61-67 Golf Links Rd, Berwick VIC 3806 kingkids.com.au
- 5. Learn Smart Early Learning Centre 60m 193-195 Soldiers Rd, Berwick VIC 3806 lselc.com.au

## **Primary & Secondary Schools**

- Alkira Secondary College 5.0km
   15 Nurture Ave, Cranbourne North VIC 3977 alkirasecondarycollege.com.au
- Beaconhills College 2.6km
   92 Kangan Dr, Berwick VIC 3806
   beaconhills.vic.edu.au
- 8. Beaconsfield Primary School 4.4km Corner of Lyle Ave & Old Princes Hwy, Beaconsfield VIC 3807 beaconsfield.vic.edu.au
- Berwick Primary School 3.9km 37 Fairholme Blvd, Berwick VIC 3806 berwickprimary.vic.edu.au
- Berwick Chase Primary School 850m
   Viewgrand Dr, Berwick VIC 3806
   berwickchaseps.vic.edu.au
- 11. Berwick College 4.7km Manuka Rd, Berwick VIC 3806 berwickcollege.vic.edu.au
- 12. Berwick Fields Primary School 3.9km 35 Gwendoline Dr, Berwick VIC 3806 berwickfieldsps.vic.edu.au
- 13. Brentwood Park Primary School 2.7km Bemersyde Dr, Berwick VIC 3806 brentwoodparkps.vic.edu.au
- 14. Grayling Primary School 1.3km 25 Ferdinand Drive, Clyde North VIC 3978

- Haileybury 4.3km
   138 High Street, Berwick VIC 3806 haileybury.com.au
- Heritage College 5.7km
   333 Centre Rd, Narre Warren South VIC 3805 heritagecollege.com.au
- Hillcrest Christian College 800m
   500 Soldiers Rd, Clyde North VIC 3978 hillcrest.vic.edu.au
- 18. Hillsmeade Primary School 5.7km
  82 The Promenade, Narre Warren South VIC 3805 hillsmeade.vic.edu.au
- 19. Kambrya College 2.6km
   68 Bemersyde Dr, Berwick VIC 3806 kambryacollege.com
- 20. Nossal High School 4.8km
  Sir Gustav Nossal Boulevard,
  100 Clyde Road, Berwick VIC 3806
  nossalhs.vic.edu.au
- 21. Rivercrest Christian College 1.7km 500 Soldiers Rd, Clyde North VIC 3978 rivercrest.vic.edu.au
- 22. St Catherine's Catholic Primary School 2.2km 73 Ridgemont Dr, Berwick VIC 3806 stcberwick.catholic.edu.au
- 23. St Francis Xavier Beaconsfield Campus 4.1km 4 Beaconsfield Ave, Beaconsfield VIC 3807 sfx.vic.edu.au
- 24. St Francis Xavier Berwick Campus 2.1km 75 Ridgemont Dr, Berwick VIC 3806 sfx.vic.edu.au
- 25. St Margaret's & Berwick Grammar School 5.6km 27-47 Gloucester Ave, Berwick VIC 3806 stmargarets.vic.edu.au

## **Tertiary and Vocational Studies**

- 26. Federation University, Berwick Campus 4.3km 100 Clyde Street, Berwick VIC 3806
- 27. Chisholm Institute 3.9km 25 Kangan Dr, Berwick VIC 3806 chisholm.edu.au

All distances are by car travel

Map supplied for the purpose of providing an impression of Stockland Minta and the approximate location of existing and proposed third party infrastructure, facilities, amenities, services and destinations, and is not intended to be used for any other purpose. Indications of location, distance or size are approximate and for indicative purposes only. Subject to change. Not to scale