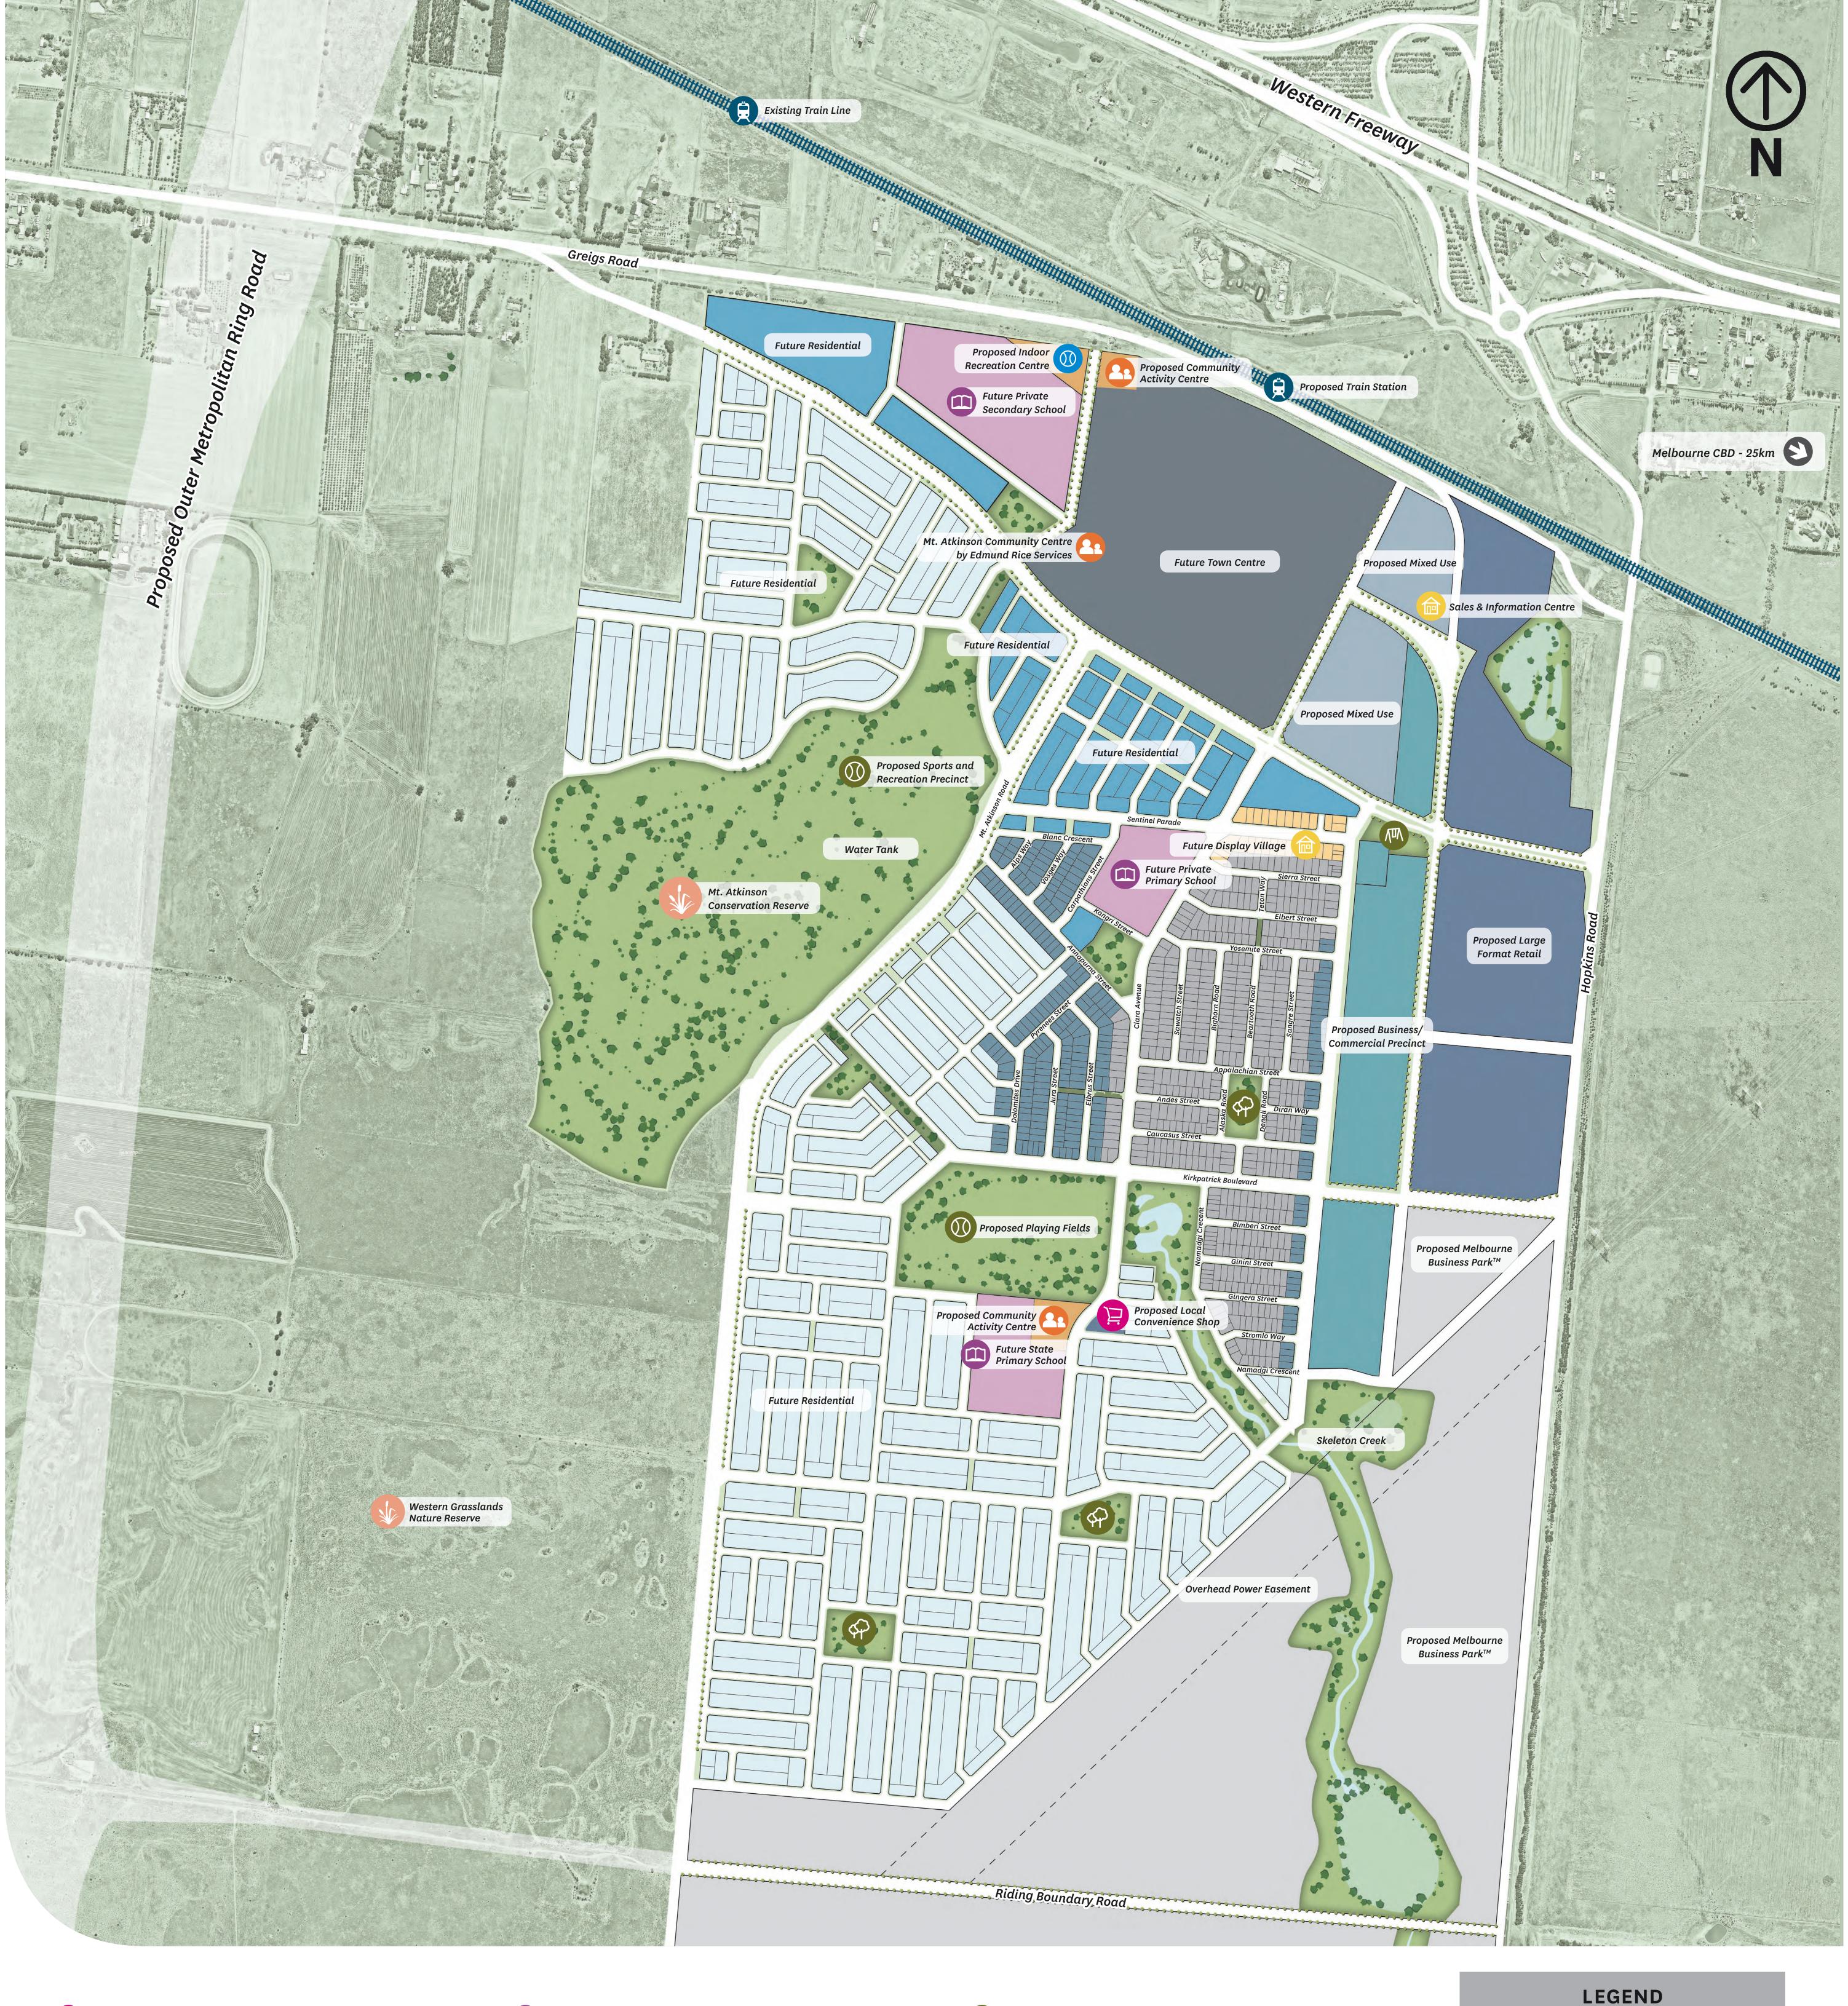

PROPOSED TOWN CENTRE

A VARIETY OF

### RESIDENTIAL VILLAGES

MINUTES TO EITHER OF MELBOURNE'S AIRPORTS

HECTARE

MT. ATKINSON

**CONSERVATION RESERVE** 

**EXISTING** 

ROCKBANK TRAIN STATION

**PROPOSED** 

### A WALKABLE SUBURB

FAMILIES WILL CALL MT. ATKINSON HOME

BY EDMUND RICE SERVICES

### CONNECTED

TO EMPLOYMENT SERVICES, EDUCATION AND TRANSPORT

**PROPOSED** 

# SPORTS AND RECREATION PRECINCT

### SCHOOLS

A PRIVATE PRIMARY SCHOOL

A STATE PRIMARY SCHOOL

A PRIVATE SECONDARY SCHOOL

### SHOPPING & AMENITIES

Future Town Centre

Proposed Melbourne Business Park™

Proposed Local Convenience Shop

Witchmount Winery - 9km

### **PUBLIC TRANSPORT & ACCESS**

Proposed Train Station

Western Freeway

Proposed Outer Metropolitan Ring Road

Rockbank Railway Station - 4.9km

Deer Park Railway Station - 10.2km

Melbourne Airport - 24.7km

Melbourne CBD - 25km

### **W** LEISURE CENTRES

Proposed Indoor Recreation Centre

### **EDUCATION & CHILDCARE**

Future Private Secondary School

Future State Primary School

Brookside P-9 College – 5.1km

Creekside College - 5.8km

Caroline Springs School of Music – 5.8km

Lakeview Senior College – 6.1km

### COMMUNITY CENTRE

Proposed Community Activity Centre

Mt. Atkinson Community Centre by Edmund Rice Services

### PARKS & OPEN SPACE

Proposed Sports and Recreation Precinct
Proposed Bike Paths and Walkways
Proposed Playing Fields
Mount Cottrell Recreation Reserve - 5.5km

### **CONSERVATION**

Mt. Atkinson Conservation Reserve
Western Grasslands Nature Reserve

### **© DISPLAY VILLAGE**

Future Display Village

Mt. Atkinson Sales & Information Centre

This masterplan is provided solely for the purpose of providing an impression of Stockland's Mt. Atkinson residential development, as well as the approximate location of existing and proposed third party facilities, services or destinations, and is not intended for any other purpose. Stockland does not make any representation or give any warranty in relation to the future development of the site, or the current or future amenity, location or existence of any facilities, services or destinations. This masterplan is based on the intention of, and information available to, Stockland at the time of creation (May 2018) and details may change due to future circumstances. Any indications of distance or size are approximate and for indicative purposes only, and are not to scale. All distances and travel timeframes are estimates only, refer to distance or travel by car from the Sales & Information obtained from Google Maps. The masterplan is not a legally binding obligation on or warranty by Stockland. Stockland accepts no liability for any loss or damage arising as a result of any reliance on this masterplan or its contents.

# For Sale or Coming Soon Proposed Residential Proposed High Density Future School Proposed Community Future Town Centre Proposed Retail Proposed Business Proposed Mixed Use Proposed Industrial Future Display Village Sold