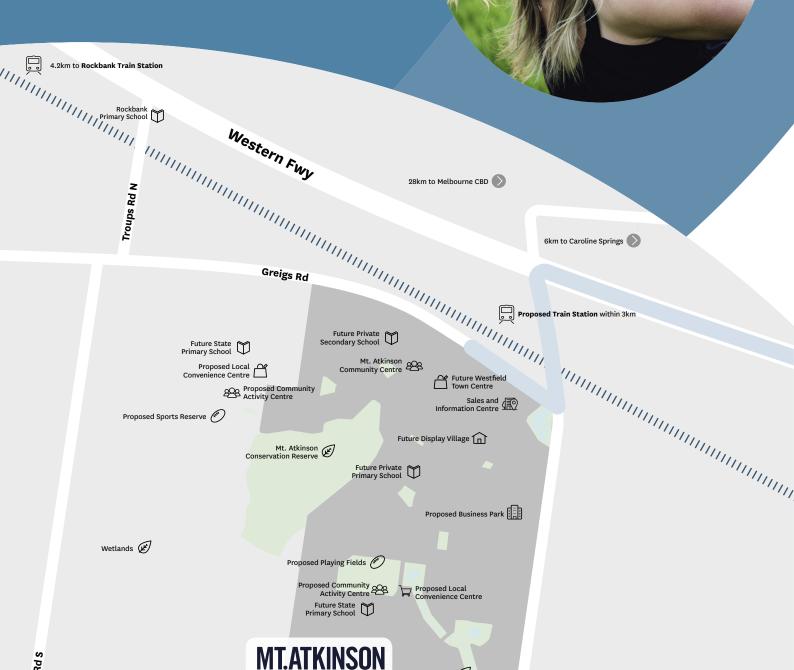

Skeleton Creek

Hopkins Rd

families will call Mt. Atkinson home Connected to employment services, education and transport

Proposed train station

Proposed bike paths and walkways

Proposed sports and recreation precinct

25km

Mt. Atkinson > CBD

hectare
Mt. Atkinson
conservation
reserve

Future Westfield Town centre

A walkable suburb

4.9km

from Rockbank Train Station 30 minutes to either of melbourne's airports

A variety of residential villages

Mt. Atkinson Community Centre by Edmund Rice Services

19,000+

total Mt. Atkinson precinct jobs

Source: Deep End Services

3 proposed schools including...

A private primary school

A state primary school

## Public Transport & Access

Proposed Train Station
Western Freeway
Proposed Outer Metropolitan Ring Road
Rockbank Railway Station – 4.9km
Caroline Springs Railway Station – 6.6km
Melbourne Airport – 24.7km
Melbourne CBD – 25km

# Education and Childcare

Future Private Primary School

Future Private Secondary School
Future State Primary School
Brookside P-9 College – 5.1km
Creekside College – 5.8km
Caroline Springs School of Music – 5.8km
Lakeview Senior College – 6.1km
Rockbank Primary School – 6.1km
Catholic Regional College Caroline Springs – 6.3km
Bacchus Marsh Grammar Rockbank – 7.7km
Deer Park West Primary School – 9km
Victoria University Secondary College – 10.9km

#### Community Facilities

Proposed Community Activity Centre
Mt. Atkinson Community Centre by Edmund Rice Services

# 🐽 Parks and Open Space

Proposed Sports and Recreation Precinct Proposed Bike Paths and Walkways Proposed Playing Fields Mount Cottrell Recreation Reserve – 5.5km

#### Conservation

Mt. Atkinson Conservation Reserve Western Grasslands Nature Reserve

#### nisplay Village

Future Display Village