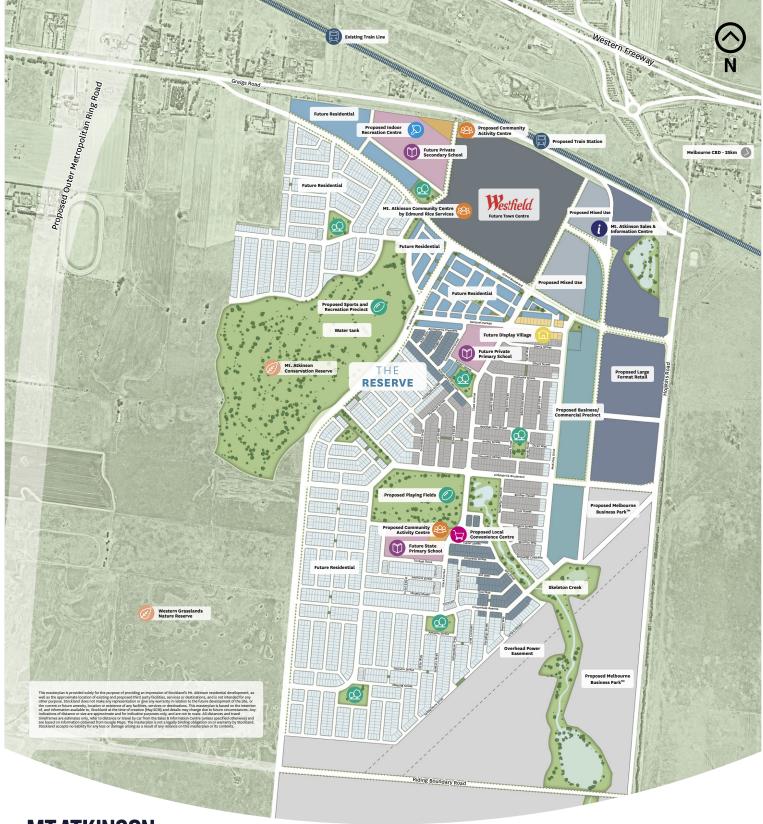

# ( Shopping and Amenities

Future Westfield Town Centre
Proposed Melbourne Business Park™
Proposed Local Convenience Shop
Witchmount Winery – 9km

## Public Transport & Access

Proposed Train Station
Western Freeway
Proposed Outer Metropolitan Ring Road
Rockbank Railway Station – 4.9km
Caroline Springs Railway Station – 6.6km
Melbourne Airport – 24.7km
Melbourne CBD – 25km

#### Leisure Centres

Proposed Indoor Recreation Centre

# Education and Childcare

Future Private Primary School

Future Private Secondary School
Future State Primary School
Brookside P-9 College – 5.1km
Creekside College – 5.8km
Caroline Springs School of Music – 5.8km
Lakeview Senior College – 6.1km
Rockbank Primary School – 6.1km
Catholic Regional College Caroline Springs – 6.3km
Bacchus Marsh Grammar Rockbank – 7.7km
Deer Park West Primary School – 9km
Victoria University Secondary College – 10.9km

#### Community Facilities

Proposed Community Activity Centre
Mt. Atkinson Community Centre by Edmund Rice Services

# 🐽 Parks and Open Space

Proposed Sports and Recreation Precinct Proposed Bike Paths and Walkways Proposed Playing Fields Mount Cottrell Recreation Reserve – 5.5km

#### Conservation

Mt. Atkinson Conservation Reserve Western Grasslands Nature Reserve

#### nisplay Village

Future Display Village

# Legend

- For Sale or Coming Soon
- Proposed Residential
- Proposed High Density
- Future School
- Proposed Community
- Future Town Centre
- Proposed Retail
- Proposed Business
- Proposed Mixed Use
  Proposed Industrial
- Future Display Village
- Sold