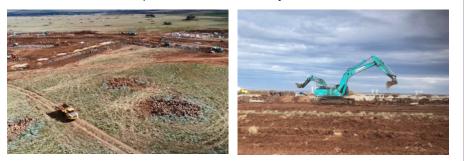

### **Construction Commenced**

Construction has past halfway on **Stage 1** at Mt. Atkinson. Sewer, drainage, water & gas works are complete and road construction is currently being undertaken. Electrical and communications will be the next to be installed. Construction has commenced on **Stages 2, 3 and 4** with sewer and drainage works currently being completed. **Stage 5** site preparation works are currently underway. Council approvals have been received for **Stage 6** with works anticipated to commence in early in 2019.

#### **Clara Avenue**

Clara Avenue will provide initial access to Mt. Atkinson. Asphalt is currently being laid at the intersection of Clara Avenue and Greigs Road is anticipated to open in early 2019.

#### Hopkins Road and Grand Blvd Intersection

The ultimate access to Mt Atkinson and the Display Village will be via a new intersection at the corner of existing Hopkins Road and the newly construction Grand Blvd. Construction is anticipated to commence in early 2019.