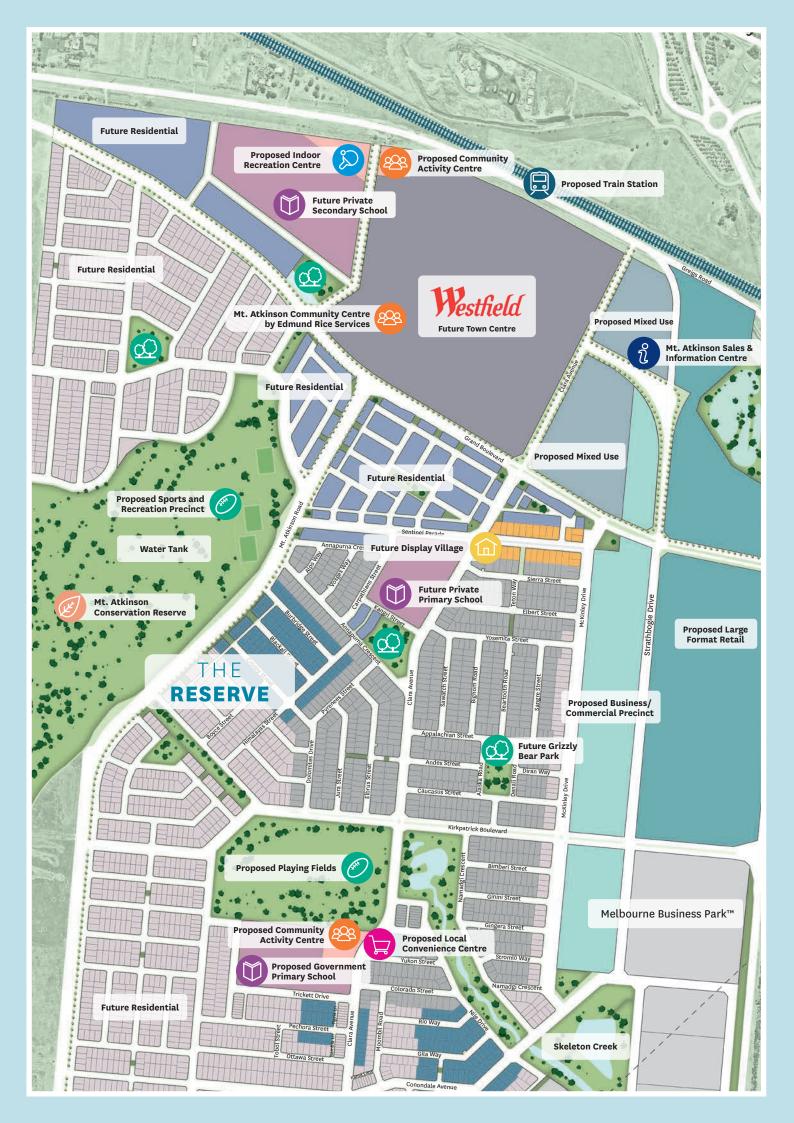

#### Your place for ideal convenience

The Reserve will be a vibrant and connected village allowing you and your family the convenience of having everything you need within walking distance. Your shopping needs will be taken care of at the future Westfield town centre and if you feel like travelling further afield the proposed train station and bus service will be close at hand.

#### Your place for education

Living at The Reserve means your children will be minutes away from education facilities. Mt. Atkinson will host a future private primary school, state primary school and a secondary school, which adds to the already well-established schools in the neighbouring suburbs.

### Your place for an active lifestyle

Homes at The Reserve will neighbour the Mt. Atkinson Conservation Reserve, which makes staying active even easier with its nature walkways and bike paths. Proposed playing fields located nearby will also encourage healthy, outdoor living with two ovals and multi-use courts.