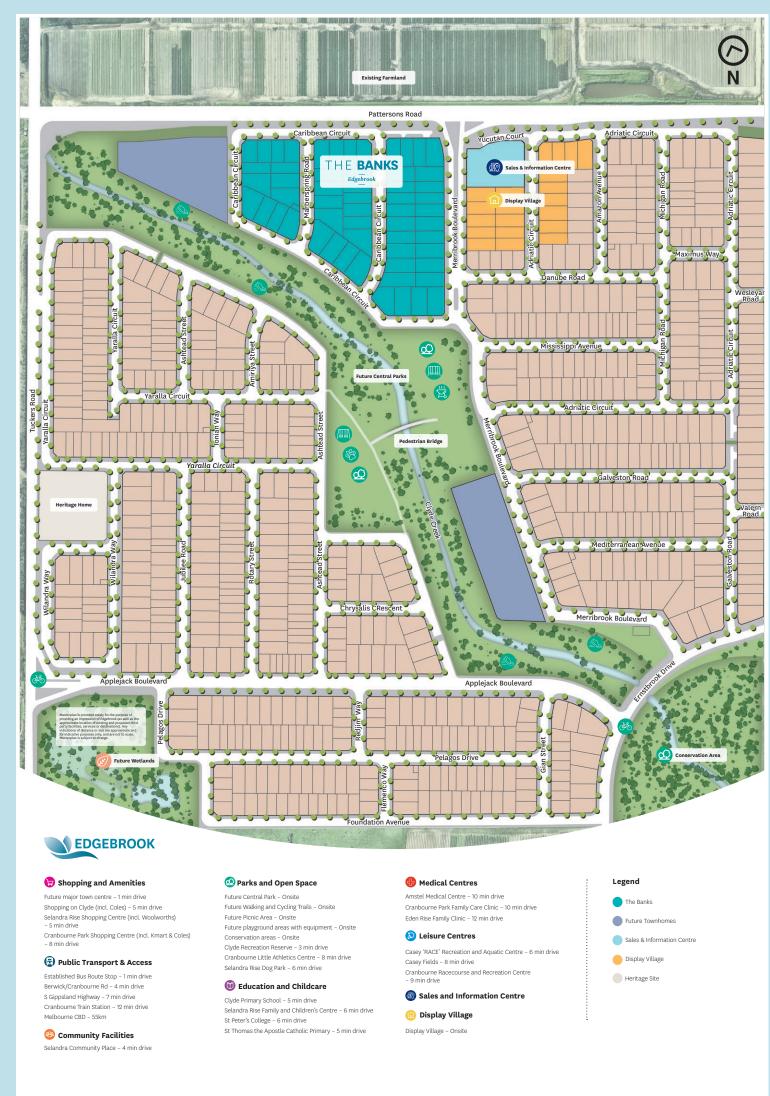

# Your place to grow

Designed for families and upgraders, The Banks at Edgebrook is an exclusive pocket of exceptional home sites within beautiful Edgebrook. This premium location includes spacious blocks that will give your family the freedom to grow.

## Your place to relax

Everything you need is already on your doorstep, with schools, shopping, sports facilities, community centres and Edgebrook's future all-abilities park all within close proximity of your new family home.

# Your place to enjoy life

The Banks at Edgebrook naturally encourages an active, healthy lifestyle. There will be immediate access to walking and bike paths along serene Clyde Creek whilst excellent local facilities for football, tennis and water sports are located nearby.

## Your place to admire

Situated on the north-western corner of Edgebrook, The Banks will offer residents an exclusive position with views across both the creek and Edgebrook. Entry treatments, front landscaping and mature trees will set the scene for visitors to Edgebrook.