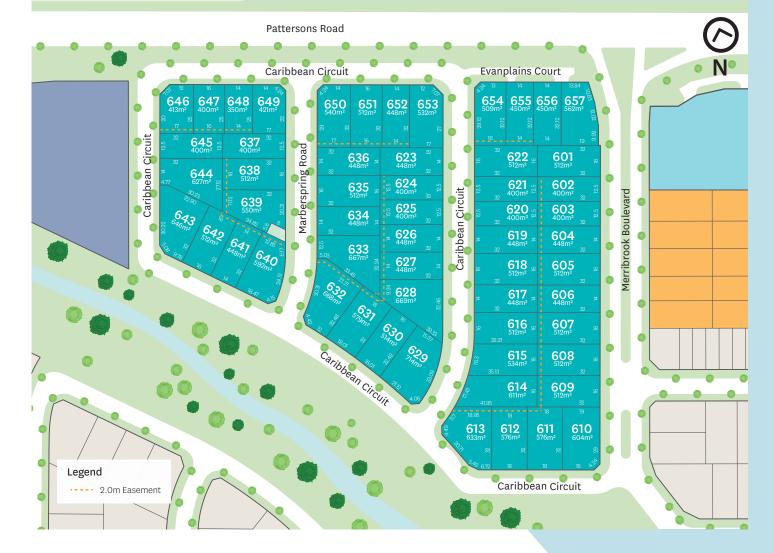

# Your place to grow

Designed for families and upgraders, The Banks at Edgebrook is an exclusive pocket of exceptional home sites within beautiful Edgebrook. This premium location includes spacious blocks that will give your family the freedom to grow.

## Your place to relax

Everything you need is already on your doorstep, with schools, shopping, sports facilities, community centres and Edgebrook's future all-abilities park all within close proximity of your new family home.

# Your place to enjoy life

The Banks at Edgebrook naturally encourages an active, healthy lifestyle. There will be immediate access to walking and bike paths along serene Clyde Creek whilst excellent local facilities for football, tennis and water sports are located nearby.

## Your place to admire

Situated on