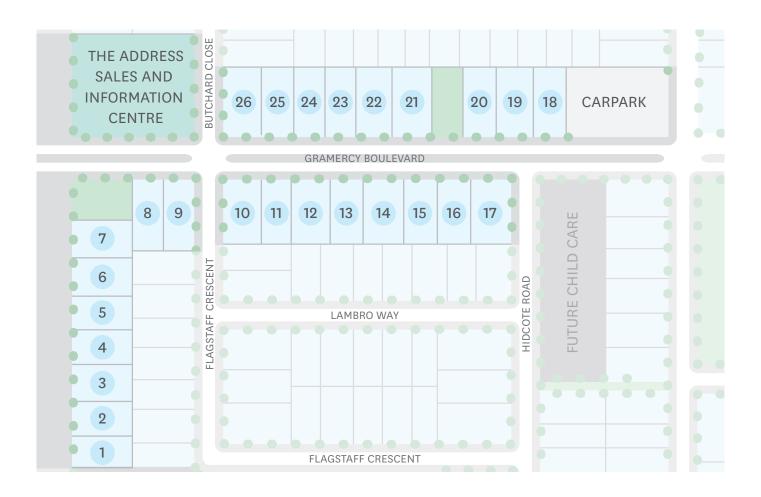

# YOUR GUIDE TO 26 DISPLAY HOMES AT THE ADDRESS

| House  | Builder                               | Suitable Ferr   |               |                  |              |
|--------|---------------------------------------|-----------------|---------------|------------------|--------------|
| Number | Builder                               | Suitable For    | House Details |                  |              |
| 1      | Elona 32 by Grand Arch Homes          | 16m frontage    | Þ 4           | <u></u>          | <b>e</b> 2   |
| 2      | Highbury by JG King Homes             | 16m frontage    | <b>₽</b> 4    | £ 2.5            | <b>e</b> 2   |
| 3      | Lonsdale by JG King Homes             | 14m frontage    | <b>⊨</b> 4    | <u></u> 35       | <b>F</b> 2   |
| 4      | Illawarra 39 by Carlisle Homes        | 14m frontage    | ⊨4            | <u>م</u>         | <b>e</b> 2   |
| 5      | Piermont 29 by Carlisle Homes         | 14m frontage    | ⊨4            | <del>ش</del> 2   | <b>e</b> 2   |
| 6      | Cromwell 33 by Carlisle Homes         | 16m frontage    | ┣= (4)        | <del>ث</del> 2   | <b>e</b> 2   |
| 7      | Sheraton 48 by Carlisle Homes         | 15m frontage    | ₽ <u></u> 4   | € 2              | <b>e</b> 2   |
| 8      | Toulouse 43 by Arden Homes            | 14m frontage    | <b>₽</b> 4    | <b>4.</b> 5      | <b>(1.5)</b> |
| 9      | Evo 24 by Arden Homes                 | 12.5m frontage  | E 35          | ≰_ 2             | <b>e</b> 2   |
| 10     | Resort by Zuccala Homes               | 16m frontage    | 4.5           | <b>*</b> (4.5)   | <b>e</b> 2   |
| 11     | Melbourne by Zuccala Homes            | 16m frontage    | 4.5           | ₹ 2              | <b>(2)</b>   |
| 12     | Peninsular 2800 by Burbank            | 16m frontage    | ⊨ 4           | 2.5              | <b>(2)</b>   |
| 13     | Palladium 4600 by Burbank             | 18m frontage    | ⊨ 4           | <u>ta</u> 2.5    | <b>(2)</b>   |
| 14     | The Tarradale by Weeks Building Group | 16m frontage    | h (6)         | <del>ش</del> (4) | <b>(2)</b>   |
| 15     | The Straton by Weeks Building Group   | 16m frontage    | <b>₽</b> 4    | <u>ش</u> 2       | <b>P</b>     |
| 16     | The Robina by Royal Bella Homes       | 16m frontage    | <b>⊨</b> 4    | <u>م</u> 2       | <b>e</b> 2   |
| 17     | The Coomera by Royal Bella Homes      | 18m frontage    | h 5           | <u> </u>         | <b>e</b> 2   |
| 18     | Queenscliff 416 by Fairhaven Homes    | 14m frontage    | <b>⊨</b> 4    | <u></u>          | <b>()</b>    |
| 19     | Anglesea 287 by Fairhaven Homes       | 14m frontage    | <b>⊨</b> 4    | <u>څ</u> (2)     | <b>e</b> 2   |
| 20     | Giulia by Seddon Homes                | 16m frontage    | 4.5           | <u></u>          | <b>e</b> 2   |
| 21     | Manhattan 460 by Long Island Homes    | 14m frontage    | <b>⊨</b> 4    | <b>4.5</b>       | <b>e</b> 2   |
| 22     | Vale 310 by Long Island Homes         | 16m frontage    | <b>⊨</b> 4    | 2.5              | <b>e</b> 2   |
| 23     | Montauk 49 by Boutique Homes          | 16m frontage    | <b>₽</b> 4    | ≰_ (4)           | <b>e</b> 2   |
| 24     | Barcelona 32 by Boutique Homes        | 16m frontage    | <b>₽</b> 4    | <u>م</u>         | <u></u>      |
| 25     | Madison 45 by Porter Davis            | 14m frontage    | <b>⊨</b> 4    | ₹ 2              | <u></u> 2    |
| 26     | Plaza Grange 51 by Porter Davis       | 14.24m frontage | h 5           | 5                | <b>e</b> 2   |

## YOUR DISPLAY VILLAGE MAP