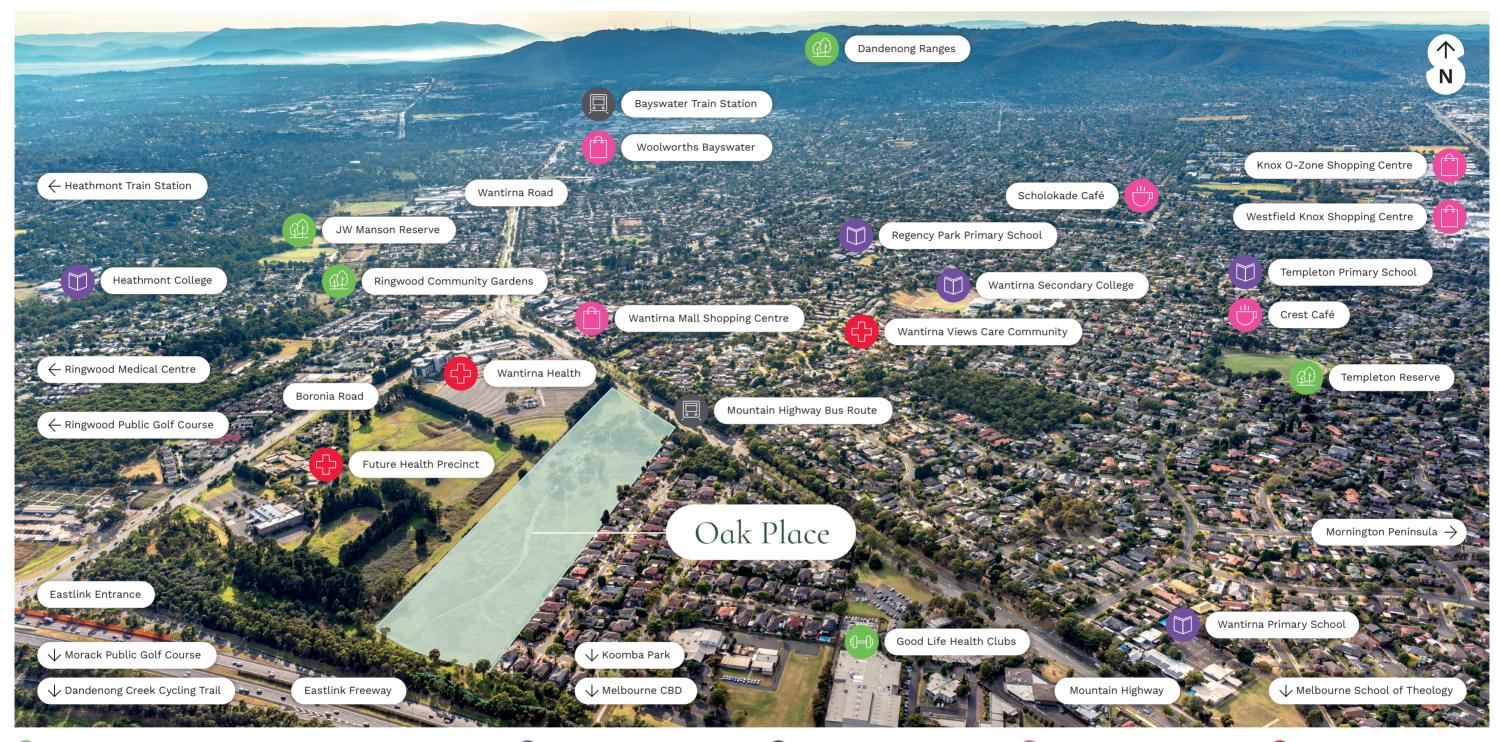

# Oak Place

### 🙆 Sport, Parks & Open Space

|  | William Morris Reserve     | 3 mins |
|--|----------------------------|--------|
|  | Koomba Park                | 4 mins |
|  | Dandenong Creek Trail      | 4 mins |
|  | Ringwood Community Gardens | 5 mins |
|  | Templeton Reserve          | 4 mins |
|  |                            |        |

| Good Life Health Clubs      | 4 mins  |
|-----------------------------|---------|
| JW Manson Reserve           | 5 mins  |
| Ringwood Public Golf Course | 6 mins  |
| Morack Public Golf Course   | 7 mins  |
| Dandenong Ranges            | 33 mins |
|                             |         |

#### **Education**

| Wantirna Primary School      | 2 n  |
|------------------------------|------|
| Wantirna Secondary College   | 3 n  |
| Templeton Primary School     | 4 n  |
| Regency Primary School       | 5 n  |
| Melbourne School of Theology | 5 n  |
| Heathmont College            | 7 n  |
| Swinbourne University        | 30 n |

## Transport

| Mountain Highway Bus Route | 1 min   | Wantirna Mall Shopping |
|----------------------------|---------|------------------------|
| Eastlink Freeway           | 2 mins  | Crest Café             |
| Bayswater Train Station    | 8 mins  | Schokolade Café        |
| Heathmont Train Station    | 8 mins  | Woolworths Bayswater   |
| Nelbourne CBD              | 35 mins | Westfield Knox Shoppi  |
| Mornington Peninsula       | 45 mins | Knox O-Zone Shopping   |

#### Shopping & Amenities

| ng Centre   | 2 mins  |
|-------------|---------|
|             | 4 mins  |
|             | 5 mins  |
| er          | 7 mins  |
| oing Centre | 8 mins  |
| g Centre    | 10 mins |
|             |         |

Hedical Centres

| Wantirna Health               | 1 min  |
|-------------------------------|--------|
| Future Health Precinct        | 1 min  |
| Wantirna Views Care Community | 2 mins |
| Ringwood Medical Centre       | 8 mins |