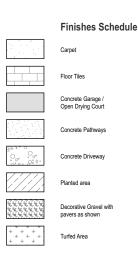

## MAINWARING COLLECTION

# **AFFINA**



**TIFFANY** 

\_

LOT NUMBER 20

4 🛂 3 🔲 - 📛 3.5 🥽 2



#### HOUSE AREA

| Total House Area | 257 m <sup>2</sup> |  |
|------------------|--------------------|--|
| External #       | 27 m²              |  |
| Garage           | 38 m²              |  |
| Internal         | 192 m²             |  |
|                  |                    |  |

Includes Alfresco, Porch and Drying Court areas









### First floor

#### **DISCLAIMER**

This document is supplied solely for the purpose of providing an indicative floorplan of the nominated townhouse within Stockland AFFINA and is not intended to be used for any other purpose. Unless otherwise specified, dimensions for external or non-party walls are taken from the outside face of such walls, and dimensions for party walls are taken from the mid-line of such walls. All dimensions and areas are approximate. Customers should refer to the dimensions, areas, sale inclusions and specifications in the contract for sale. Furniture, decorative items and the like are shown for indicative purposes only and are not included in the sale. Fixtures for services (including but not limited to air conditioning unit, hot water system, clothes line, mete