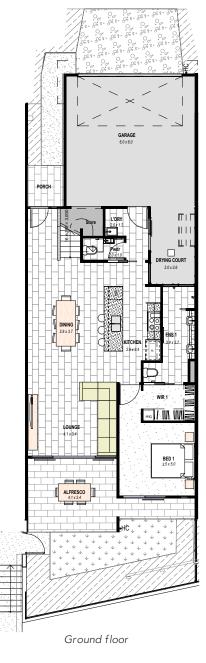

#### HOUSE AREA

| Total House Area | 257 m <sup>2</sup> |  |
|------------------|--------------------|--|
| External #       | 27 m²              |  |
| Garage           | 38 m²              |  |
| Internal         | 192 m²             |  |
|                  |                    |  |

Includes Alfresco, Porch and Drying Court areas