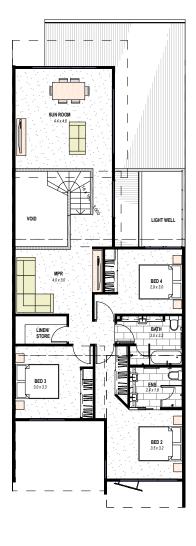

## MAINWARING COLLECTION

# **AFFINA**



**TIFFANY** 

\_

LOT NUMBER 20

4 🛂 3 🔲 - 📛 3.5 🥽 2



#### HOUSE AREA

| Total House Area | 257 m <sup>2</sup> |  |
|------------------|--------------------|--|
| External #       | 27 m²              |  |
| Garage           | 38 m²              |  |
| Internal         | 192 m²             |  |
|                  |                    |  |

Includes Alfresco, Porch and Drying Court areas









### First floor

#### **DISCLAIMER**

This document is supplied solely for the purpose of providing an indicative floorplan of the nominated townhouse within Stockland AFFINA and is not intended to be used for any other purpose. Unless otherwise specified, dimensions for external or non-party walls are taken from the outside face of such walls, and dimensions for party walls are taken from the mid-line of such walls. All dimensions and areas are approximate. Customers should refer to the dimensions, areas, sale inclusions and specifications in the contract for sale. Furniture, decorative items and the like are shown for indicative purposes only and are not included in the sale. Fixtures for services (including but not limited to air conditioning unit, hot water system, clothes line, me