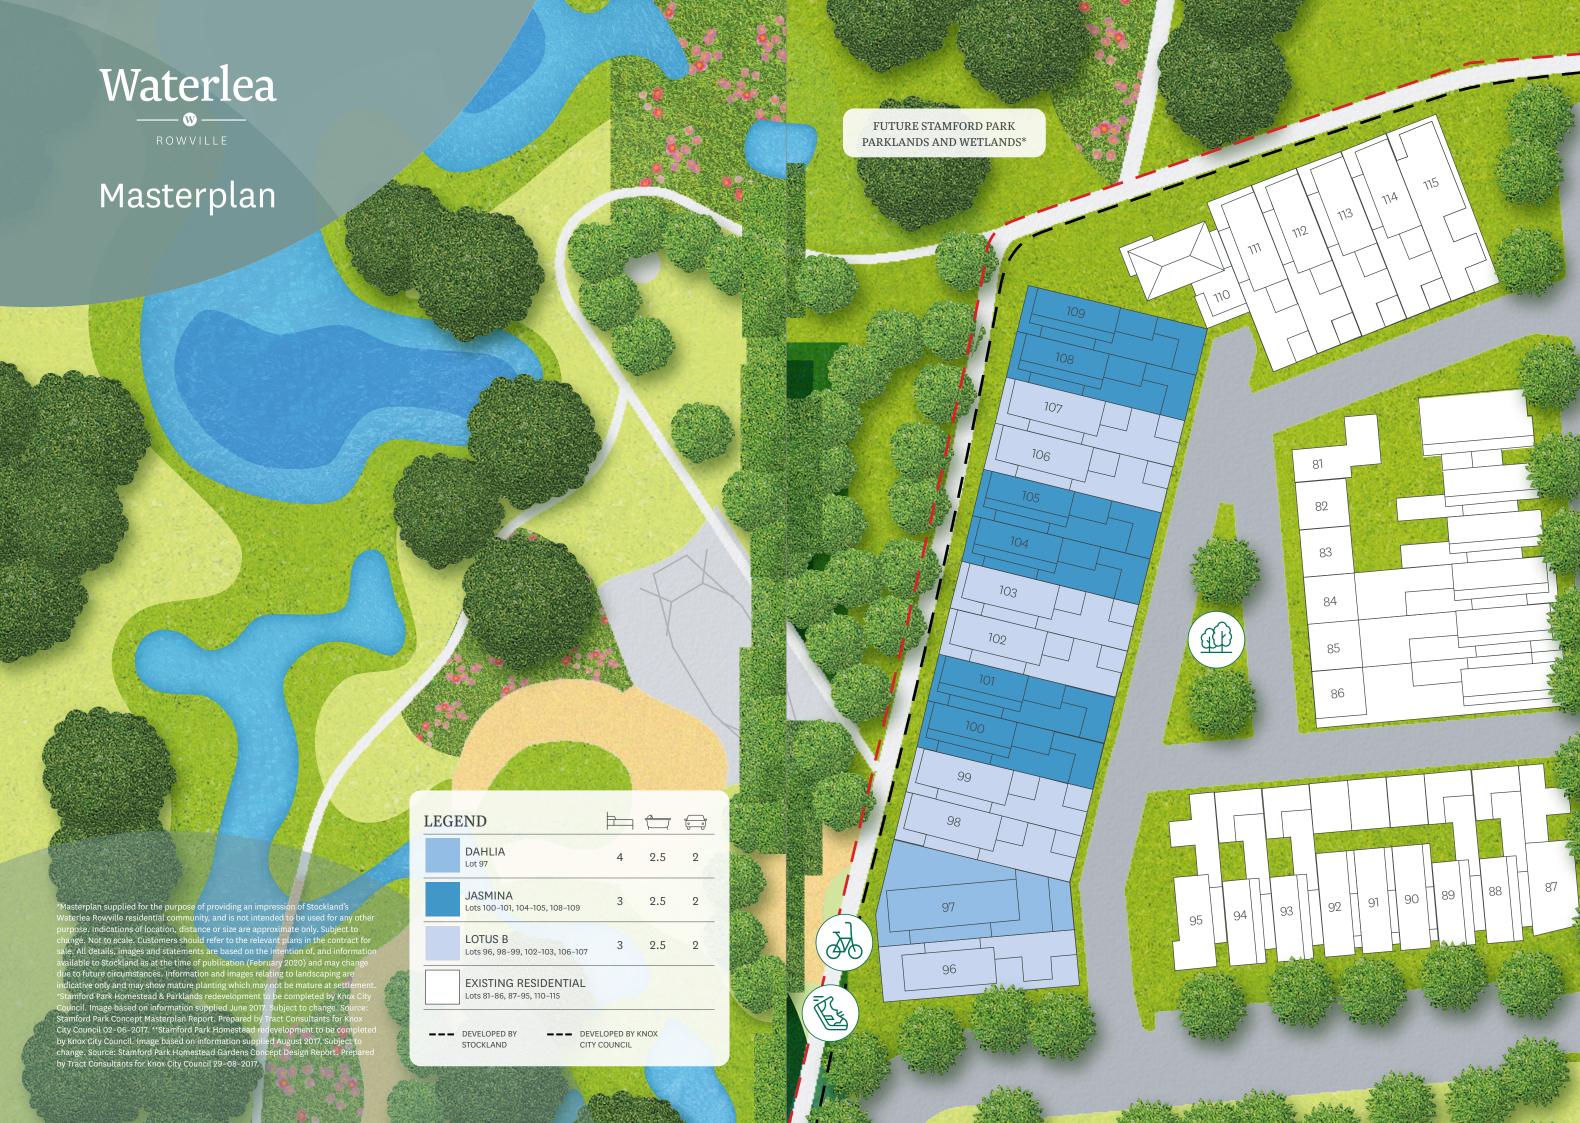

#### A place to play and a place to grow

Walking, exploring and discovering is a pleasure when you're surrounded by over 40 hectares of natural wonder. Landscaped parklands, wetlands and an adventure playground will be the perfect destination for morning jogs, family bike rides, sunset walks and weekend adventures. Knox City Council are committed to delivering this vision for the Waterlea community.