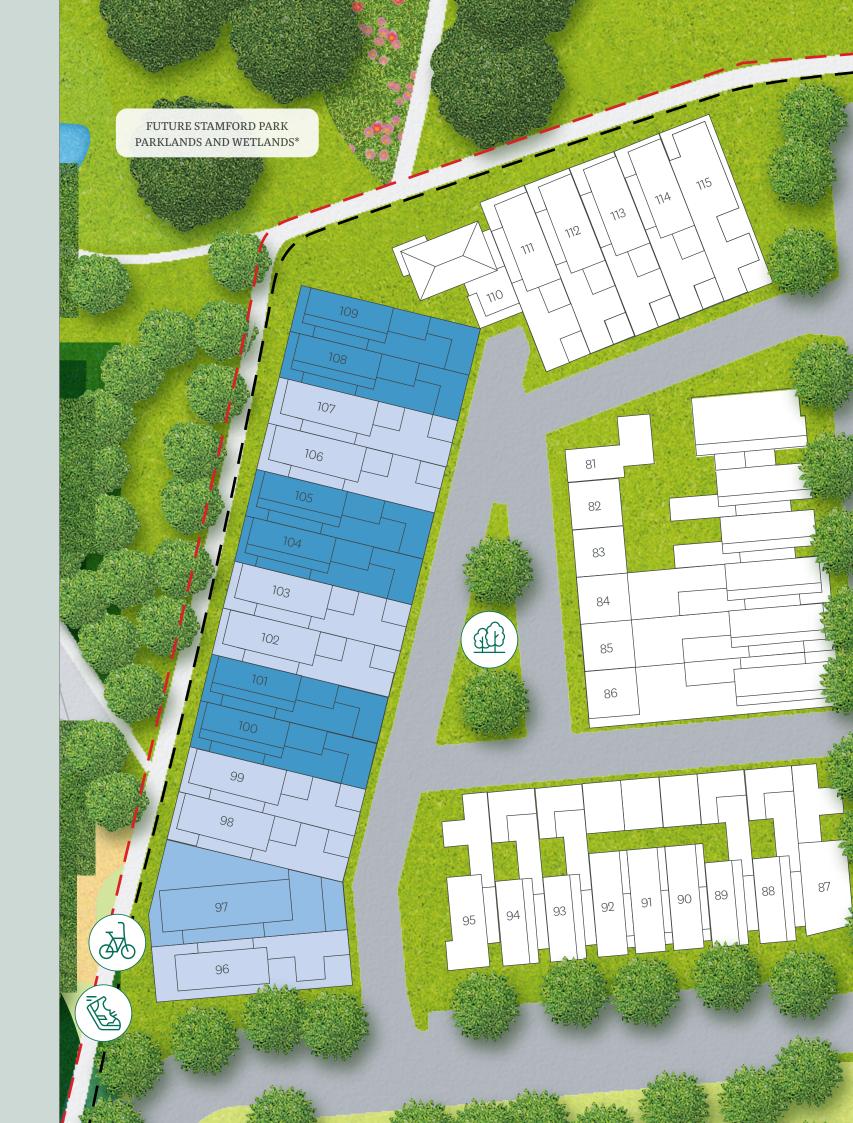

#### A place to play and a place to grow

Walking, exploring and discovering is a pleasure when you're surrounded by over 40 hectares of natural wonder. Landscaped parklands, wetlands and an adventure playground will be the perfect destination for morning jogs, family bike rides, sunset walks and weekend adventures. Knox City Council are committed to delivering this vision for the Waterlea community.