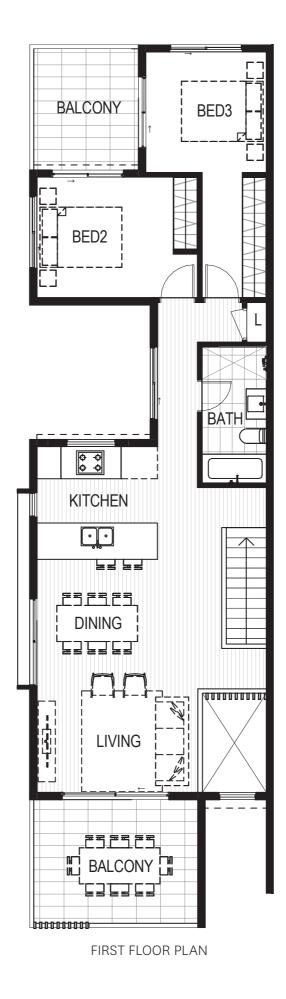

NORTH

Disclaimer: This document shows the indicative floor plan and façade for the specified property. The contents of this document are based on the intention of and information available to Stockland as at the time of publication (April 2018) and are subject to change. All dimensions and areas are approximate. Total area is calculated under the definition of Gross Building Area. Unless otherwise specified, dimensions for external or non-party walls are taken from the outside face of such walls and dimensions for party walls are taken from the mid-line of such walls. Furniture, cars, decorative items and the like are shown for indicative purposes only and are not included in the sale. Any fixtures for services included in the sale and steps (internal or external or the property) may not be shown. Specifications and inclusions for the property are as specified in the contract for sale. Stockland reserves the right to make changes to the content of this document at any time prior to entry into a contract for sale or otherwise in accordance with the terms of the contract for sale. Variations in colour may occur during the printing process. Colours shown are indicative only and are not accurate representations of the actual colours.

## TYPE F16

Ground Floor 71m<sup>2</sup>

First Floor 95m<sup>2</sup>

Balcony 22m<sup>2</sup>

Garage 42m<sup>2</sup>

Guruge izin

Total 230m<sup>2</sup>

Lot area 161m<sup>2</sup>