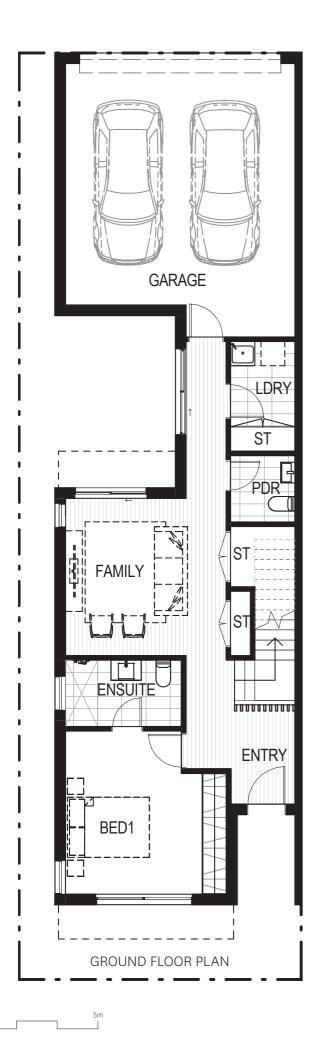

NORTH

Disclaimer: This document shows the indicative floor plan and façade for the specified property. The contents of this document are based on the intention of and information available to Stockland as at the time of publication (April 2018) and are subject to change. All dimensions and areas are approximate. Total area is calculated under the definition of Gross Building Area. Unless otherwise specified, dimensions for external or non-party walls are taken from the outside face of such walls and dimensions for party walls are taken from the mid-line of such walls. Furniture, cars, decorative items and the like are shown for indicative purposes only and are not included in the sale. Any fixtures for services included in the sale and steps (internal or external or the property) may not be shown. Specifications and inclusions for the property are as specified in the contract for sale. Stockland reserves the right to make changes to the content of this document at any time prior to entry into a contract for sale or otherwise in accordance with the terms of the contract for sale. Variations in colour may occur during the printing process. Colours shown are indicative only and are not accurate representations of the actual colours.

## TYPE F16

Ground Floor 71m<sup>2</sup>

First Floor 95m<sup>2</sup>

Balcony 22m<sup>2</sup>

Garage 42m<sup>2</sup>

Guruge izin

Total 230m<sup>2</sup>

Lot area 161m<sup>2</sup>