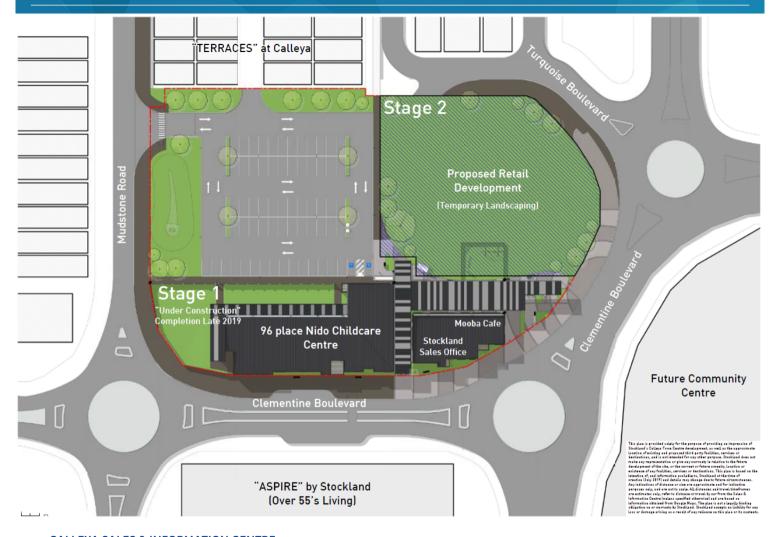

## **CALLEYA SALES & INFORMATION CENTRE**

Cilantro Parkway (off Ghostgum Ave), Treeby ,WA 6164

Ph: 13 52 63

stockland.com.au/calleya

All plans, diagrams, photographs, illustrations, statements and information in this plan, including without limitation the location and size of any area, are for illustrative purposes only and are based on information available to and the intention of Stockland at the time of creation (August 2019) and are subject to change without notice. No diagram, photograph, illustration, statement or information amounts to a legally binding obligation on or warranty by Stockland and Stockland accepts no liability for any loss or damage suffered by any person who relies on them either wholly or in part.