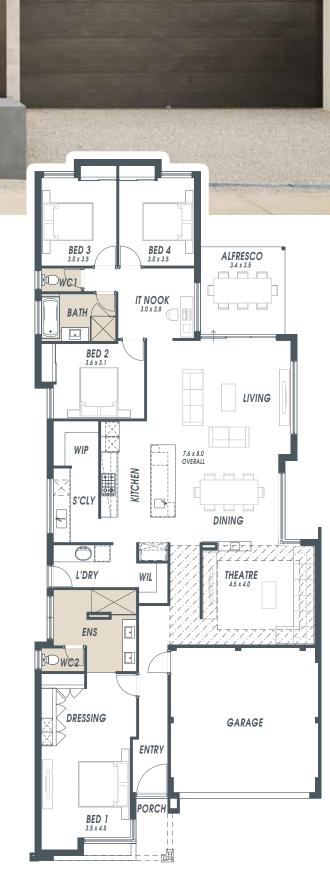

## LIVE YOUR BEST LIFE IN THIS MARVEL, THE SOLACE.

All the inclusions are out in force in this truly breathtaking design. Walk in linen, walk in pantry, hidden scullery, and a spectacular home theatre all work to make the Solace one of our greatest home designs to date!

Boasting a hotel inspired master suite with a built in wardrobe and a fabulous open design ensuite, this design will leave you living the life you've always dreamed of!

With a huge amount of incredible inclusions, like stunning Essastone benchtops, contemporary designer flick mixer tapware, stunning 28c entry doorway, plus more, the Solace pulls no punches when it comes to amazing value.

Featuring 4 spacious bedrooms, 2 amazing bathrooms, an outstanding theatre, and an open plan living and dining area, not to mention a marvellous kitchen, the Solace delivers everything you want and more!

You'll also love the dedicated scullery with a second sink and walk in pantry, as well as the hotel-inspired master bedroom with fitted wardrobe and luxury ensuite.

When you're building your new home, it's important to choose what's right for you.