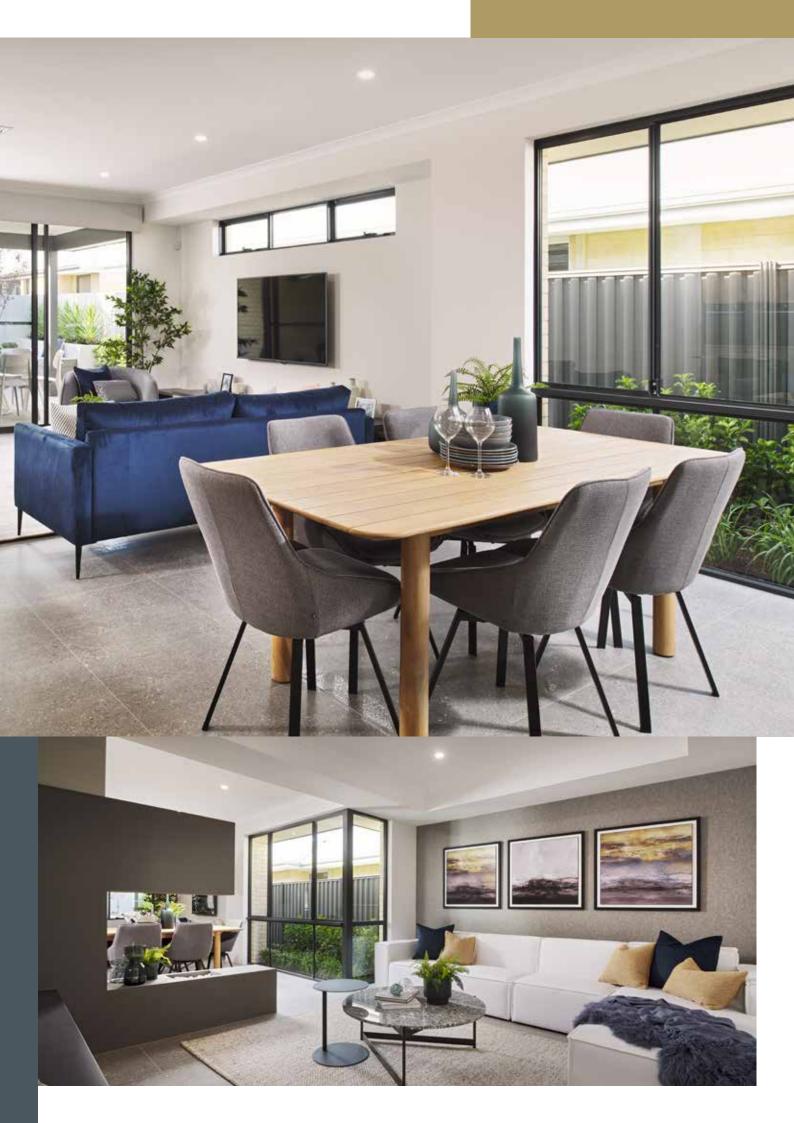

Featuring 4 spacious bedrooms, 2 amazing bathrooms, an outstanding theatre, and an open plan living and dining area, not to mention a marvellous kitchen, the Solace delivers everything you want and more!

You'll also love the dedicated scullery with a second sink and walk in pantry, as well as the hotel-inspired master bedroom with fitted wardrobe and luxury ensuite.

When you're building your new home, it's important to choose what's right for you.