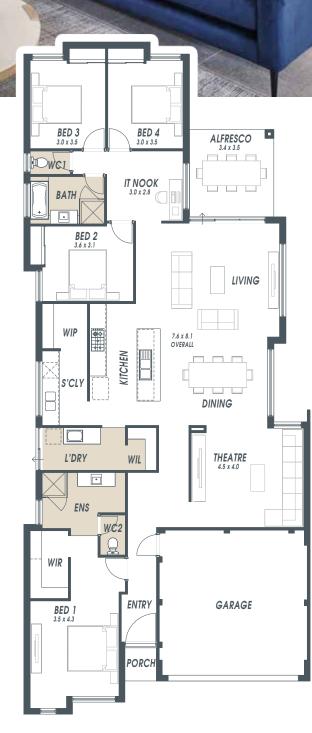

## LIVE YOUR BEST LIFE IN THIS MARVEL, THE SOLACE.

All the inclusions are out in force in this truly breathtaking design. Walk in linen, walk in pantry, hidden scullery, and a spectacular home theatre all work to make the Solace one of our greatest home designs to date!

Boasting a hotel inspired master suite with a built in wardrobe and a fabulous open design ensuite, this design will leave you living the life you've always dreamed of!

With a huge amount of incredible inclusions, like stunning Essastone benchtops, contemporary designer flick mixer tapware, stunning 28c entry doorway, plus more, the Solace pulls no punches when it comes to amazing value.

Featuring 4 spacious bedrooms, 2 amazing bathrooms, an outstanding theatre, and an open plan living and dining area, not to mention a marvellous kitchen, the Solace delivers everything you want and more!

You'll also love the dedicated scullery with a second sink and walk in pantry, as well as the hotel-inspired master bedroom with fitted wardrobe and luxury ensuite.

When you're building your new home, it's important to choose what's right for you.