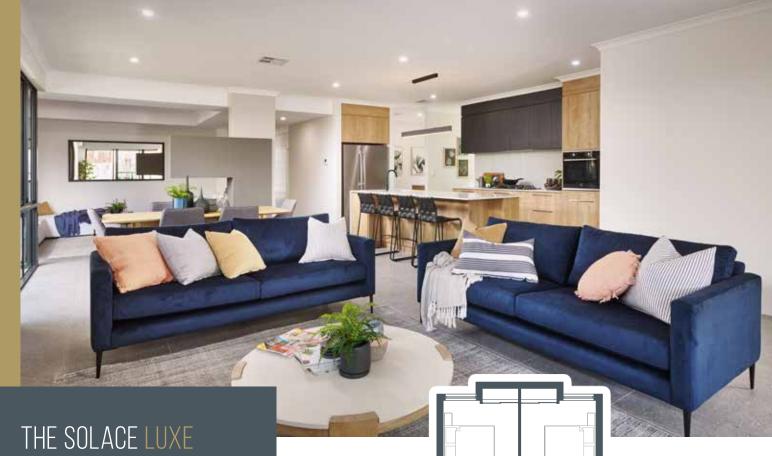

When you enter a Content Living display home, what you see is what you get.

We strive to offer a building experience, that is honest, up-front and free of smoke and mirrors.

We offer premium quality features throughout, like your gourmet kitchen with Essastone benchtops.

You'll also love the dedicated scullery with a second sink and walk in pantry, as well as the hotel-inspired master bedroom with fitted wardrobe and luxury ensuite.

When you're building your new home, it's important to choose what's right for you.