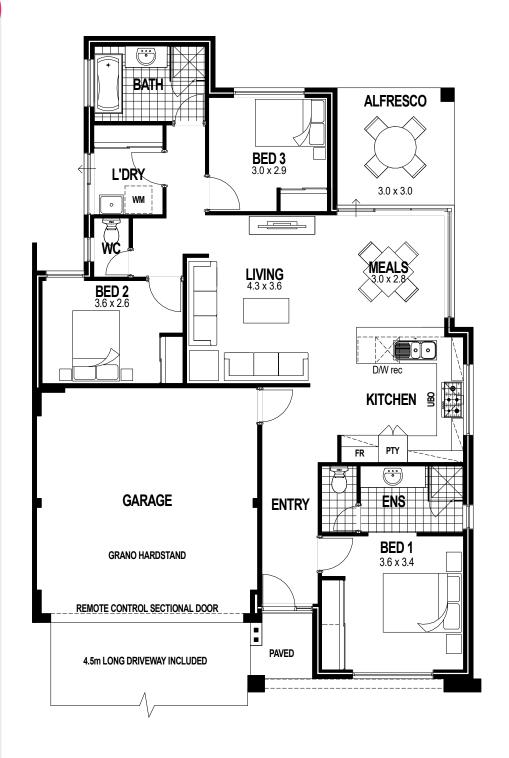

# THE DAKOTA

12.5m

157m<sup>2</sup>

### There's no place like home

We're proud to present the Dakota, another fantastic DreamStart display home.

Comprised of 3 spacious bedrooms, 2 bathrooms, and an open plan living are that spills out onto the alfresco, you'll be amazed with all the incredible features that fit inside the Dakota – living space is truly maximised.

Perfect for new home owners, the Dakota will keep you nice and comfortable for years to come!