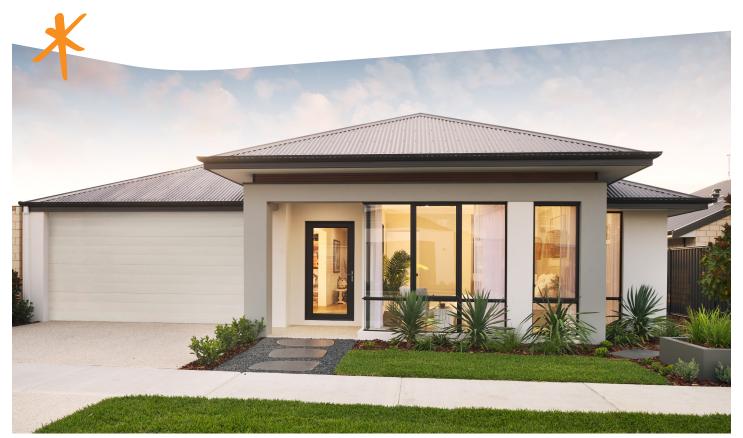

## the burnleigh

**DISPLAY RANGE** Quartz Road, Treeby

| Total Area            | 288m² |
|-----------------------|-------|
| Living Area           | 231m² |
| Suggested Block Width | 15m   |

**5** 

<del>\_</del> 2

## the burnleigh DISPLAY RANGE