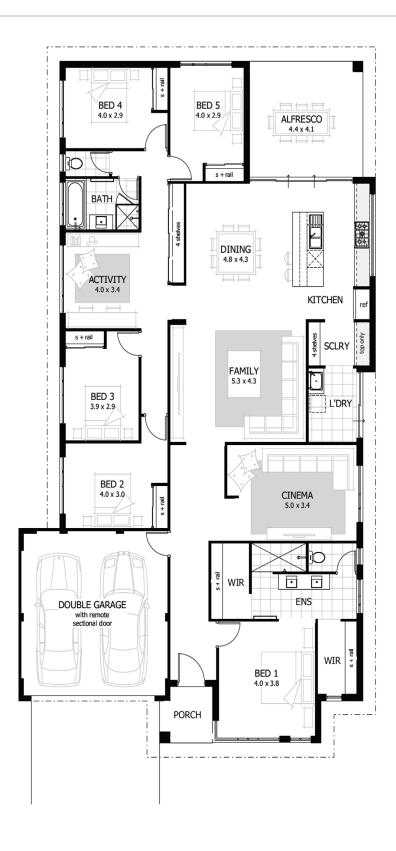

## the burnleigh

**DISPLAY RANGE** Quartz Road, Treeby

| Total Area            | 288m² |
|-----------------------|-------|
| Living Area           | 231m² |
| Suggested Block Width | 15m   |

**5** 

<del>\_</del> 2