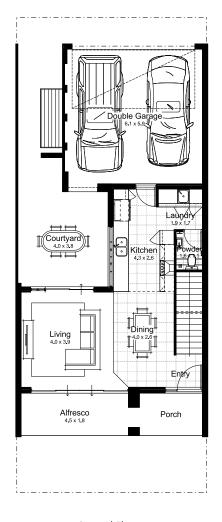

Ground Floor First Floor

This document is supplied solely for the purpose of providing an indicative floor plan and facade of the nominated lot within the proposed development called The Terraces Calleya and is not intended to be used for any other purpose. The contents of this document are based on information available to Stockland at the time of creation [May 2020]. Unless otherwise specified, dimensions for external or non- party walls are taken from the mid-line of such walls. All dimensions and areas are approximate. Cars, furniture, decorative items and plants are shown for indicative purposes only and are not included in the sale. The contract for sale should be reviewed in relation to the dimensions, areas, sale inclusions and specifications. Stockland reserves the right to make changes, without notice, to the information contained in this document in a contract for sale with Stockland. If this document is included in a contract for sale, Stockland reserves the right to make changes to the information contained in this document in accordance with the terms of the contract for same. Information and images in relation to landscaping are indicative only and may show plantings which may not be mature at settlement. Not liability is accepted for any loss or damage arising from the improper use or reliance on this document or its contents.

## **HOUSE AREA**

| Ground Floor   | 55.01m²             |
|----------------|---------------------|
| First Floor    | 85.27m²             |
| Balcony Area   | 9.98m²              |
| Garage Area    | 35.30m <sup>2</sup> |
| Alfresco Area  | 8.63m <sup>2</sup>  |
| Porch Area     | 4.74m²              |
| Total Area     | 198.93m²            |
| Total Lot Area | 160m²               |