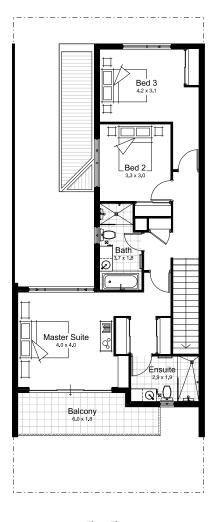

Ground Floor First Floor

This document is supplied solely for the purpose of providing an indicative floor plan and facade of the nominated lot within the proposed development called The Terraces Calleya and is not intended to be used for any other purpose. The contents of this document are based on information available to Stockland at the time of creation [May 2020]. Unless otherwise specified, dimensions for external or non- party walls are taken from the mid-line of such walls. All dimensions and areas are approximate. Cars, furniture, decorative items and plants are shown for indicative purposes only and are not included in the sale. The contract for sale should be reviewed in relation to the dimensions, areas, sale inclusions and specifications. Stockland reserves the right to make changes, without notice, to the information contained in this document in a contract for sale with Stockland. If this document is included in a contract for sale, Stockland reserves the right to make changes to the information contained in this document in accordance with the terms of the contract for same. Information and images in relation to landscaping are indicative only and may show plantings which may not be mature at settlement. Not liability is accepted for any loss or damage arising from the improper use or reliance on this document or its contents.

## **HOUSE AREA**

| Ground Floor   | 55.01m²             |
|----------------|---------------------|
| First Floor    | 85.27m²             |
| Balcony Area   | 9.98m²              |
| Garage Area    | 35.30m <sup>2</sup> |
| Alfresco Area  | 8.63m <sup>2</sup>  |
| Porch Area     | 4.74m²              |
| Total Area     | 198.93m²            |
| Total Lot Area | 160m²               |