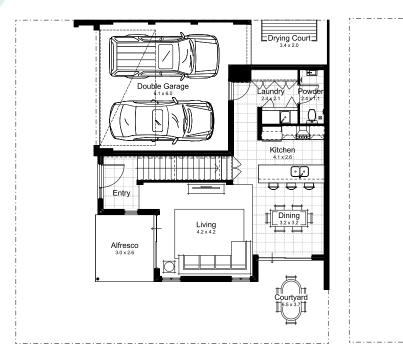

## HOUSE AREA

| Ground Floor   | 67.67m²  |
|----------------|----------|
| Upper Floor    | 71.08m²  |
| Garage Area    | 36.26m²  |
| Alfresco Area  | 7.86m²   |
| Total Area     | 182.87m² |
| Total Lot Area | 203m²    |