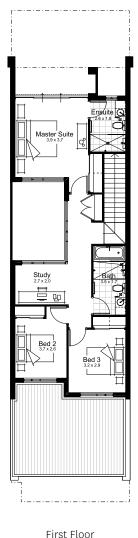

## **FOXTAIL**

LOT 3011

## **HOUSE AREA**

| Ground Floor   | 64.31m <sup>2</sup> |
|----------------|---------------------|
| First Floor    | 80.60m <sup>2</sup> |
| Garage Area    | 38.61m <sup>2</sup> |
| Alfresco Area  | 5.45m <sup>2</sup>  |
| Porch Area     | 3.75m <sup>2</sup>  |
| Total Area     | 192.72m²            |
| Total Lot Area | 149.50m²            |