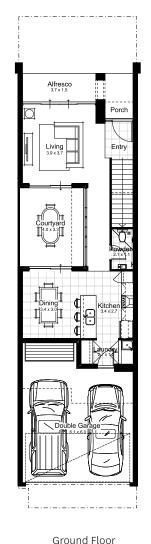

## **FOXTAIL**

LOT 3011

## **HOUSE AREA**

| Ground Floor   | 64.31m <sup>2</sup> |
|----------------|---------------------|
| First Floor    | 80.60m <sup>2</sup> |
| Garage Area    | 38.61m <sup>2</sup> |
| Alfresco Area  | 5.45m <sup>2</sup>  |
| Porch Area     | 3.75m <sup>2</sup>  |
| Total Area     | 192.72m²            |
| Total Lot Area | 149.50m²            |