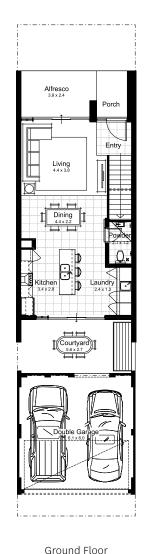

## **HOUSE AREA**

| Ground Floor   | 63.97m²             |
|----------------|---------------------|
| First Floor    | 68.11m²             |
| Garage Area    | 35.67m <sup>2</sup> |
| Alfresco Area  | 8.79m <sup>2</sup>  |
| Porch Area     | 3.68m <sup>2</sup>  |
| Total Area     | 180.22m²            |
| Total Lot Area | 150m²               |