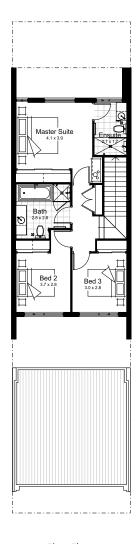

First Floor

This document is supplied solely for the purpose of providing an indicative floor plan and facade of the nominated lot within the proposed development called The Terraces Calleya and is not intended to be used for any other purpose. The contents of this document are based on information available to Stockland at the time of creation [May 2020]. Unless otherwise specified, dimensions for external or non- party walls are taken from the outside face of such walls, and dimensions for party walls are taken from the mid-line of such walls. All dimensions and areas are approximate. Cars, furniture, decorative items and plants are shown for indicative purposes only and are not included in the sale. The contract for sale should be reviewed in relation to the dimensions, areas, sale inclusions and specifications. Stockland reserves the right to make changes, without notice, to the information contained in this document at any time prior to you entering into a contract for sale with Stockland. If this document is included in a contract for sale, Stockland reserves the right to make changes to the information contained in this document in accordance with the terms of the contract for same. Information and images in relation to landscaping are indicative only and may show plantings which may not be mature at settlement. Not liability is accepted for any loss or damage arising from the improper use or reliance on this document or its contents.

## **HOUSE AREA**

| Ground Floor   | 63.97m²             |
|----------------|---------------------|
| First Floor    | 68.11m²             |
| Garage Area    | 35.67m <sup>2</sup> |
| Alfresco Area  | 8.79m <sup>2</sup>  |
| Porch Area     | 3.68m <sup>2</sup>  |
| Total Area     | 180.22m²            |
| Total Lot Area | 150m²               |