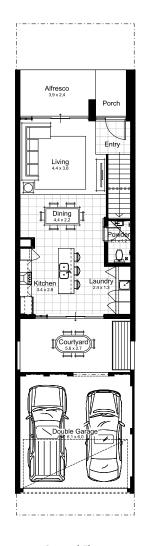

Ground Floor First Floor

This document is supplied solely for the purpose of providing an indicative floor plan and facade of the nominated lot within the proposed development called The Terraces Calleya and is not intended to be used for any other purpose. The contents of this document are based on information available to Stockland at the time of creation [May 2020]. Unless otherwise specified, dimensions for external or non- party walls are taken from the outside face of such walls, and dimensions for party walls are taken from the mid-line of such walls. All dimensions and areas are approximate. Cars, furniture, decorative items and plants are shown for indicative purposes only and are not included in the sale. The contract for sale should be reviewed in relation to the dimensions, areas, sale inclusions and specifications. Stockland reserves the right to make changes, without notice, to the information contained in this document at any time prior to you entering into a contract for sale with Stockland. If this document is included in a contract for sale, Stockland reserves the right to make changes to the information contained in this document in accordance with the terms of the contract for same. Information and images in relation to landscaping are indicative only and may show plantings which may not be mature at settlement. Not liability is accepted for any loss or damage arising from the improper use or reliance on this document or its contents.

## **HOUSE AREA**

| Ground Floor   | 63.97m²             |
|----------------|---------------------|
| First Floor    | 68.11m²             |
| Garage Area    | 35.66m <sup>2</sup> |
| Alfresco Area  | 8.79m <sup>2</sup>  |
| Porch Area     | 3.68m <sup>2</sup>  |
| Total Area     | 180.21m²            |
| Total Lot Area | 150m²               |