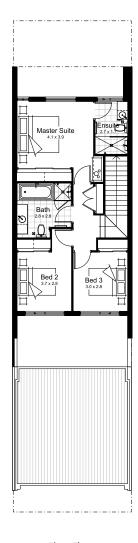

Ground Floor First Floor

This document is supplied solely for the purpose of providing an indicative floor plan and facade of the nominated lot within the proposed development called The Terraces Calleya and is not intended to be used for any other purpose. The contents of this document are based on information available to Stockland at the time of creation [May 2020]. Unless otherwise specified, dimensions for external or non- party walls are taken from the outside face of such walls, and dimensions for party walls are taken from the mid-line of such walls. All dimensions and areas are approximate. Cars, furniture, decorative items and plants are shown for indicative purposes only and are not included in the sale. The contract for sale should be reviewed in relation to the dimensions, areas, sale inclusions and specifications. Stockland reserves the right to make changes, without notice, to the information contained in this document at any time prior to you entering into a contract for sale with Stockland. If this document is included in a contract for sale, Stockland reserves the right to make changes to the information contained in this document in accordance with the terms of the contract for same. Information and images in relation to landscaping are indicative only and may show plantings which may not be mature at settlement. Not liability is accepted for any loss or damage arising from the improper use or reliance on this document or its contents.

## **HOUSE AREA**

| Ground Floor   | 63.97m²             |
|----------------|---------------------|
| First Floor    | 68.11m²             |
| Garage Area    | 35.66m <sup>2</sup> |
| Alfresco Area  | 8.79m <sup>2</sup>  |
| Porch Area     | 3.68m <sup>2</sup>  |
| Total Area     | 180.21m²            |
| Total Lot Area | 150m²               |