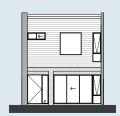

ed in the sale. The contract for sale should be reviewed in relation to the dimensions, areas, sale inclusions and specifications. Stockland reserves the right to make changes, without notice, to the information contained in this document at any time prior to you entering into a contract for sale with Stockland. If this document is included in a contract for sale, Stockland reserves the right to make changes to the information contained in this document in accordance with the terms of the contract for same. Information and images in relation to landscaping are indicative only and may show plantings which may not be mature at settlement. Not liability is accepted for any loss or damage arising from the improper use or reliance on this document or its contents.

## The **TERRACES** Calleya



## **CENTELLA**

LOT 3008











## **HOUSE AREA**

| Ground Floor   | 63.97m²             |
|----------------|---------------------|
| First Floor    | 68.11m²             |
| Garage Area    | 35.66m <sup>2</sup> |
| Alfresco Area  | 8.79m <sup>2</sup>  |
| Porch Area     | 3.68m <sup>2</sup>  |
| Total Area     | 180.21m²            |
| Total Lot Area | 150m²               |



Lot Location