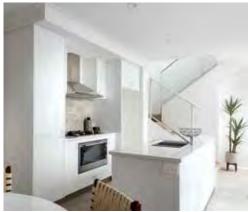

- · Green title
- · Apartment-style living without the strata fees
- · FHOG (First Home Owner's Grant) applicable
- · Low maintenance, lock up and leave
- · Internal courtyards, with great natural light in living areas
- · Essa Stone benchtop to kitchen, bathroom and ensuite
- · European-inspired appliances (Blanco 900mm oven and stovetop and Blanco rangehood)
- · Roller blinds to all windows throughout excluding laundry and ensuite
- · Ducted reverse cycle air-conditioning
- · Porcelain tiles to ground floor living
- · Colorbond roof
- · 1.8km to Cockburn train station and 2km to Cockburn Gateway shops
- · 10.8km to Fiona Stanley Hospital