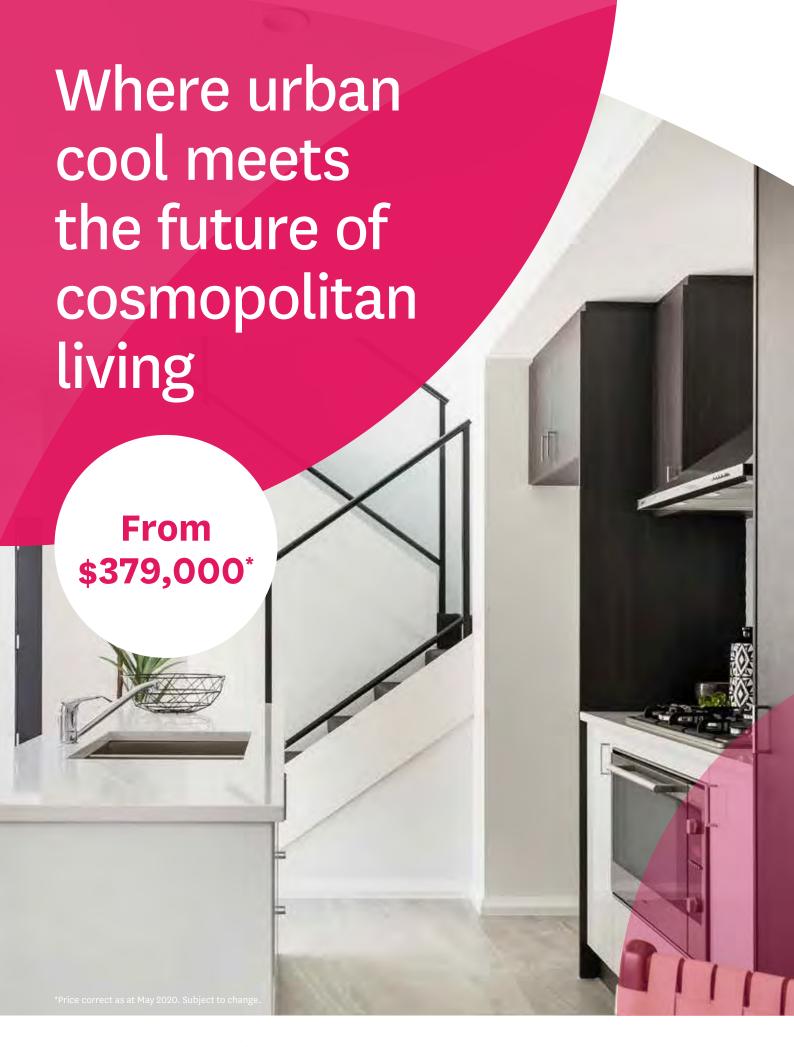

## That two-storey dream home with a contemporary urban vibe is just around the corner

Visit our display home to see what the limited-release 'Wintergreen' two-storey home collection holds for you. Located in Stockland Calleya, Treeby, 'Wintergreen' is due for completion late 2020, with homes available from just \$379,000\* Intelligent, open-plan living for the future, blends perfectly with low-maintenance landscaping for the ultimate lock-and-leave home. And with Mooba Cafe near-at-hand, plus niche shopping within minutes, Nido early school, dog park and future primary school close by, it's no wonder so many people are choosing to call Calleya home.

- · Green title
- · Apartment-style living without the strata fees
- · FHOG (First Home Owner's Grant) applicable
- · Low maintenance, lock up and leave
- · Internal courtyards, with great natural light in living areas
- · Essa Stone benchtop to kitchen, bathroom and ensuite
- · European-inspired appliances (Blanco 900mm oven and stovetop and Blanco rangehood)
- · Roller blinds to all windows throughout excluding laundry and ensuite
- · Ducted reverse cycle air-conditioning
- · Porcelain tiles to ground floor living
- · Colorbond roof
- · 1.8km to Cockburn train station and 2km to Cockburn Gateway shops
- · 10.8km to Fiona Stanley Hospital