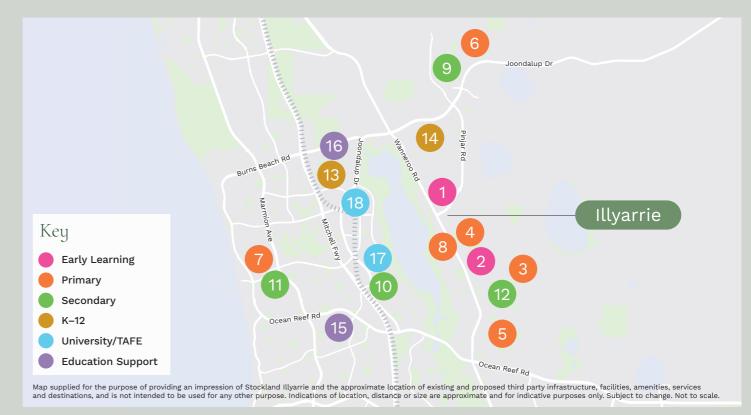

#### Early Learning

- 1. Goodstart Early Learning 12 Cetara Chase, Sinagra 1800 222 543
- 2. Sonas Early Learning & Care 950 Wanneroo Rd, Wanneroo (08) 6184 6056

# Primary Schools

- **3. East Wanneroo Primary School** 32 High Rd, Wanneroo (08) 6207 3600
- **4. St Anthony's School** 7 Servite Tce, Wanneroo (08) 9303 7500
- 5. St Elizabeth's Catholic Primary School 30 Ranworth Rd, Hocking (08) 9303 7600
- 6. St John Paul II Catholic Primary School 6 Kurrajong Blvd, Banksia Grove (08) 9303 7101
- 7. St Simon Peter Catholic Primary School 18 Prendiville Av, Ocean Reef (08) 9301 6888
- 8. Wanneroo Primary School 15 Shaw Rd, Wanneroo (08) 9306 0500

# Secondary Schools

- 9. Joseph Banks Secondary College 40 Joseph Banks Blvd, Banksia Grove (08) 9303 7400
- **10. Mater Dei College** 107 Treetop Av, Edgewater (08) 9405 4777
- **11. Prendiville Catholic College**11 Prendiville Av, Ocean Reef
  (08) 9307 2000
- **12. Wanneroo Secondary College** 56 Quarkum St, Wanneroo (08) 6401 9800

# Combined Primary and Secondary Schools

- **13. Lake Joondalup Baptist College** 8 Kennedya Dr, Joondalup (08) 9300 7444
- 14. St Stephen's School Carramar Campus 50 St Stephens Cr, Tapping (08) 9306 7111 or (08) 9306 7100

### Education Support

- **15. Belridge Secondary Education Support Centre**17 Gwendoline Dr, Beldon
  (08) 9408 8050
- 16. Joondalup Education Support Centre 150 Blue Mountain Dr, Joondalup (08) 9233 5800

#### Higher Learning

- 17. Edith Cowan University Joondalup Campus 270 Joondalup Dr, Joondalup 13 43 28
- **18. TAFE Joondalup Campus** 35 Kendrew Cr, Joondalup 1300 300 822

Note: All schools in the region are co-educational and all primary schools listed offer out of school hours care. All distances provided were measured using Google Maps from 1040 Wanneroo Rd, Sinagra.