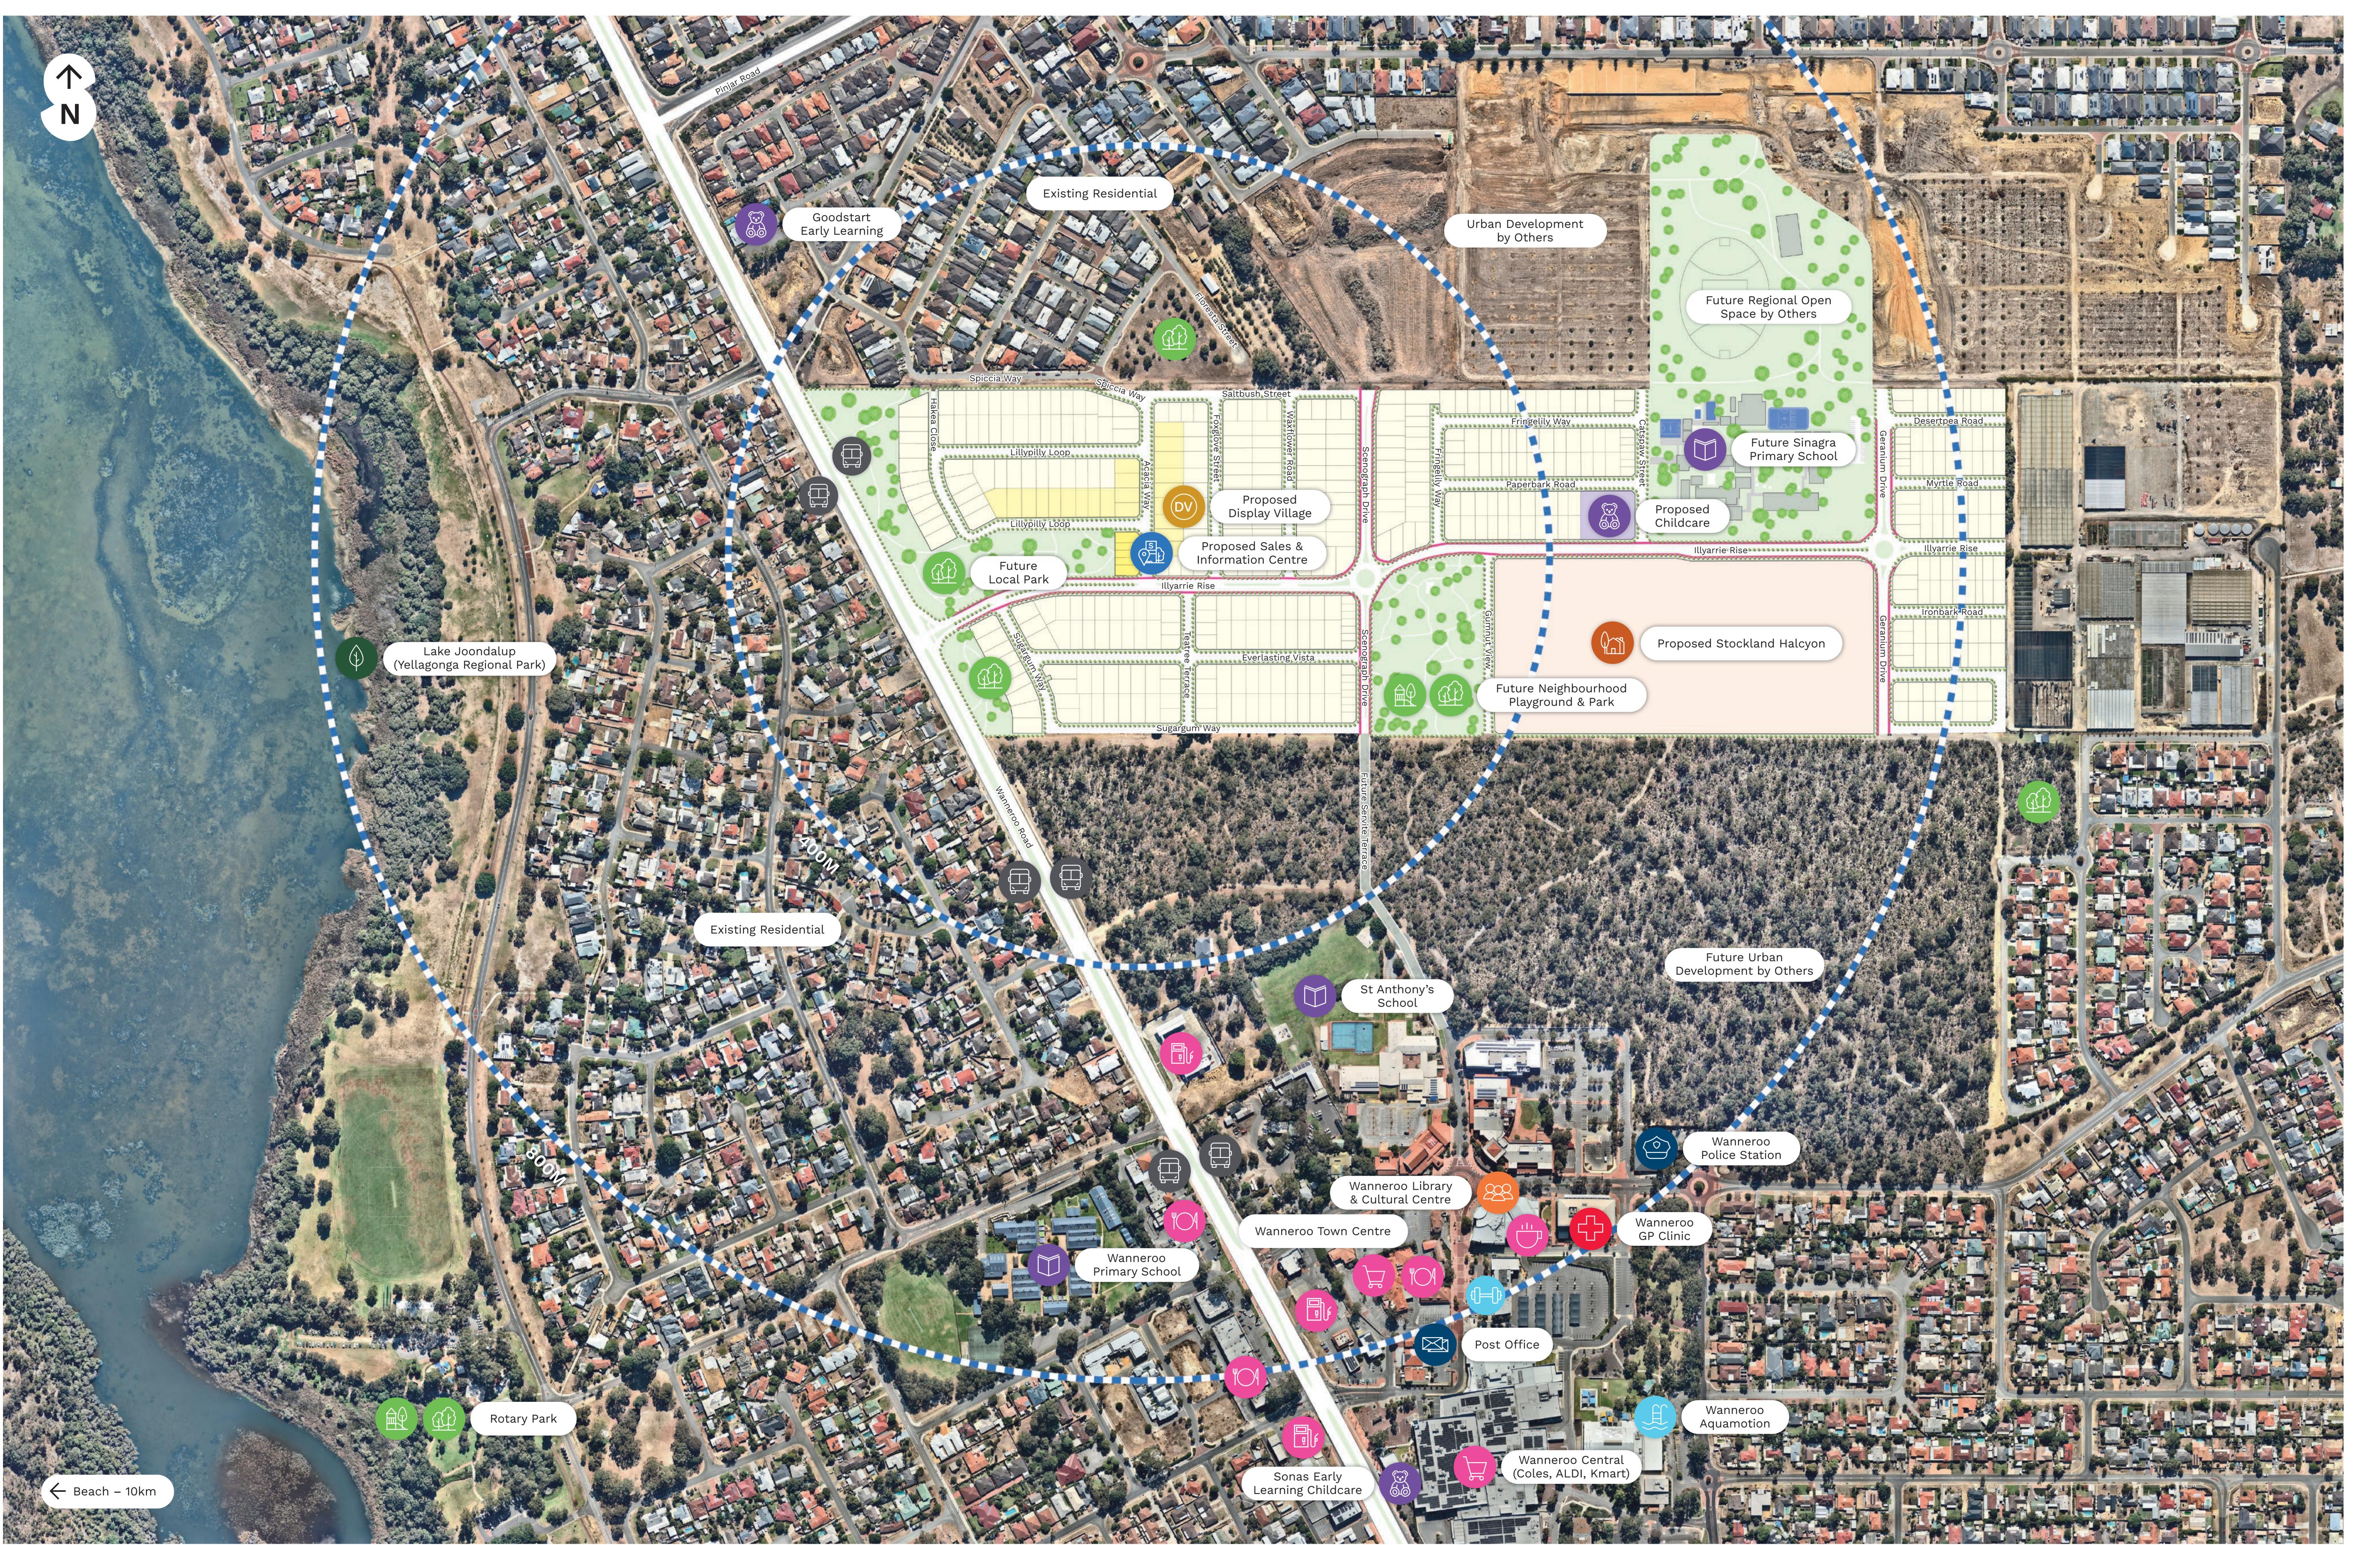

### Shopping and Amenities

Wanneroo Central (Coles, Kmart, ALDI) – 80 Wanneroo Markets (Spudshed) – 6.5km Lakeside Joondalup – 9km

# Transport Connections

Wanneroo Rd – 200m

Mitchell Fwy – 7km

Perth CBD – 26km

Perth Airport – 32km

Edgewater Train Station – 8km

Whitfords Train Station – 9km

Joondalup Train Station – 9km

Regular Bus Service on Wanneroo Road

Proposed Cycle Paths connecting to future Sinagra

Primary School & Wanneroo Town Centre

# Early Education and Schools

Proposed Childcare – 300m Future Sinagra Primary School – 400m Sonas Early Learning & Care Wanneroo – 800m Goodstart Early Learning Sinagra – 900m Saint Anthony's School – 900m Wanneroo Primary School – 900m Sparrow Early Learning – 2km Wanneroo Senior College – 2.5km East Wanneroo Primary School – 3km Saint Stephens School – 3.5km Joseph Banks Secondary College – 7km TAFE Joondalup Campus – 7km Lake Joondalup Baptist College – 8km Edith Cowan University Campus – 9km Mater Dei College – 10km Prendiville Catholic College – 12km

#### **Sports and Recreation**

Wanneroo Library and Cultural Centre – 800m
Wanneroo Sports & Social Club – 1.3km
Wanneroo Recreation Centre – 1.4km
Wanneroo Community Centre – 1.5km
Wanneroo Aquamotion – 1.6km
Wanneroo Showgrounds, Tennis Courts & Skate Park – 1.8km
Carramar Golf Course – 5km
Wanneroo Botanic Gardens & Mini Golf – 7km
HBF Arena – 8km
Joondalup Resort – 12km

#### Medical Centres

Wanneroo GP Super Clinic – 1km St John Urgent Care – 8km Joondalup Health Campus – 9km

# Parks and Open Spaces

3 future parks
3.5km of cycle ways and 7.4km of pedestrian footpaths
Yellagonga Regional Park (Lake Joondalup) – 1.4km
Rotary Park – 1.4km
Neil Hawkins Park – 8km

### Beaches

Burns Beach – 10km Iluka Beach – 12km Mullaloo Beach – 13km Ocean Reef Boat Harbour – 14km Hillarys Boat Harbour – 15km

## Legend

- Future Residential
- Future Illyarrie Sales & Information Centre
- Future Illyarrie Display Village
- Proposed Stockland Halcyon Over 50s Living
- Proposed Cycle Paths
- Future Road