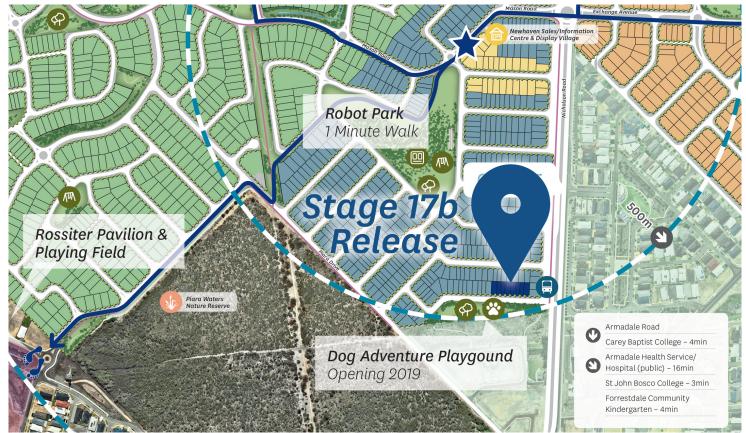

Discover the vibrant beauty of Newhaven in Piara Waters with this first release of blocks in it's last stage ever.

8 new blocks from \$153,000\*.

Stage 17B is the final stage of land available in Newhaven. 8 blocks from this stage are now selling, with a varied range of sizes available.

## **FEATURES OF THIS RELEASE**

Blocks ranging from 187m<sup>2</sup> to 263m<sup>2</sup>

Close to \$2.5m Robot Playground and brand new Dog Adventure Park

Cockburn Central Train Station just 8.1km away

Cafes and convenient shopping at \$56m Stockland Harrisdale next door