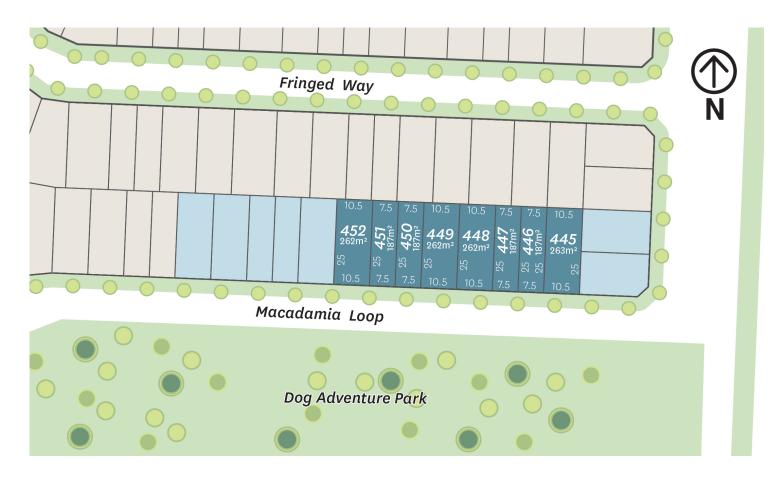

Discover the vibrant beauty of Newhaven in Piara Waters with this first release of blocks in it's last stage ever.

8 new blocks from \$153,000\*.

Stage 17B is the final stage of land available in Newhaven. 8 blocks from this stage are now selling, with a varied range of sizes available.

## **FEATURES OF THIS RELEASE**

Blocks ranging from 187m<sup>2</sup> to 263m<sup>2</sup>

Close to \$2.5m Robot Playground and brand new Dog Adventure Park

Cockburn Central Train Station just 8.1km away

Cafes and convenient shopping at \$56m Stockland Harrisdale next door