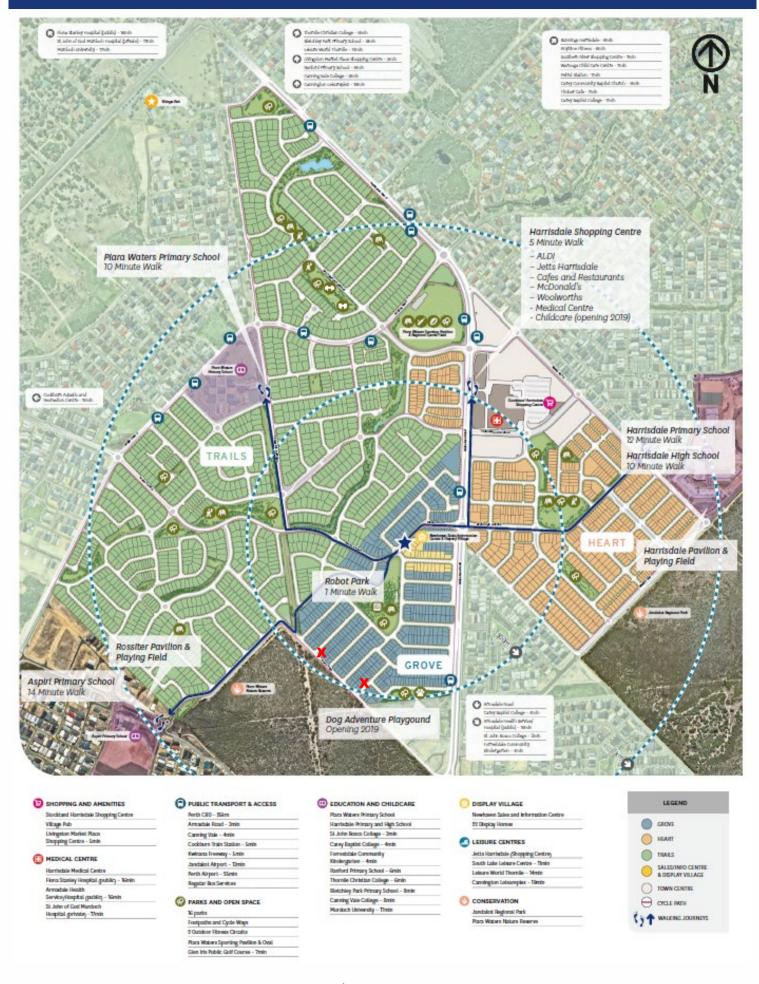

|
|            | SUBSOIL DRAIN PIPE U/G  |
|            | BOUNDARY LINE           |
|            | CONTOUR                 |
| 7777       | (Contour Interval 0.1m) |
|            | STEPS                   |
| +          | PAD LEVEL               |
| +          | CENTRE OF ROAD          |
| 1          | ELECTRIC LIGHT POLE     |
| <u>0</u>   | ELECTRIC DOME           |
| 2          | TELECOM PIT OR BOX      |
| •          | WATER HYDRANT           |
| ×          | WATER VALVE             |
| 8          | WATER METER             |
| _ @        | SEWER MANHOLE           |
| . 0        | DRAINAGE                |
| -          | MANHOLE / STRUCTURE     |
|            |                         |







## Masterplan







Tecio Nogueira - 0418 434 857- Tecio.Nogueira@Stockland.com.au