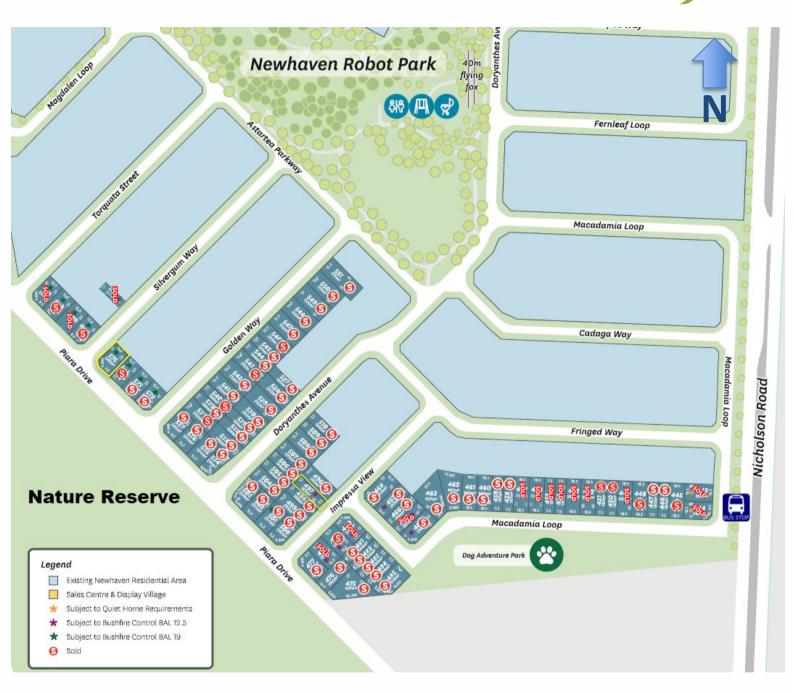

_         | SEWER PIPE U/G          |
|            | DRAIN PIPE U/G          |
|            | SUBSOIL DRAIN PIPE U/G  |
|            | BOUNDARY LINE           |
|            | CONTOUR                 |
| 7777       | (Contour Interval 0.1m) |
|            | STEPS                   |
| +          | PAD LEVEL               |
| +          | CENTRE OF ROAD          |
| 1          | ELECTRIC LIGHT POLE     |
| <u>0</u>   | ELECTRIC DOME           |
| 2          | TELECOM PIT OR BOX      |
| •          | WATER HYDRANT           |
| ×          | WATER VALVE             |
| 8          | WATER METER             |
| _ @        | SEWER MANHOLE           |
| . 0        | DRAINAGE                |
| -          | MANHOLE / STRUCTURE     |
|            |                         |







## Masterplan







Tecio Nogueira - 0418 434 857- Tecio.Nogueira@Stockland.com.au