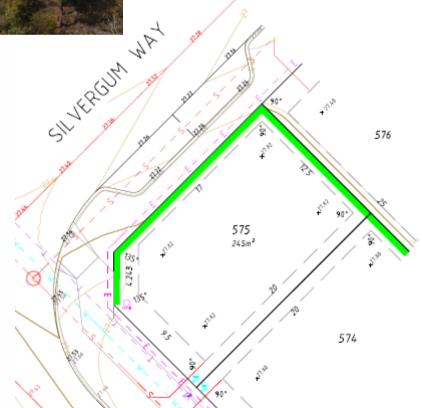

### "2 Lot remaining"

| Stage | Lot N# | Address          | Area (m2) | Dimensions  | Comments      | Price     | Titles | Status |
|-------|--------|------------------|-----------|-------------|---------------|-----------|--------|--------|
| 16    | *497   | 17 Impressa View | 187       | 7.5m x 25m  | \$10K HOT LOT | \$154,000 | Titled | HOLD   |
| 16    | *575   | 73 Piara Drive   | 245       | 12.5m x 20m | \$10K HOT LOT | \$194,000 | Titled |        |

# newhaven 📿

Stockland Harrisdale Harrisdale Senior High School **Shopping Centre** ot 575 **Piara Nature Rese** 

|            | LEGEND                  |
|------------|-------------------------|
|            | FOOTPATH                |
|            | KERB TOP                |
|            | KERB BOTTOM             |
|            | CENTRE OF ROAD          |
|            | RETAINING WALL          |
| E-         | ELECTRIC CABLE U/G      |
| <b>t</b> - | TELECOM CABLE U/G       |
|            | WATER PIPE U/G          |
| s_         | SEWER PIPE U/G          |
|            | DRAIN PIPE U/G          |
|            | SUBSOIL DRAIN PIPE U/G  |
|            | BOUNDARY LINE           |
|            | CONTOUR                 |
| 7777       | (Contour Interval 0.1m) |
|            | STEPS                   |
| +          | PAD LEVEL               |
| +          | CENTRE OF ROAD          |
| 1          | ELECTRIC LIGHT POLE     |
| <u>0</u>   | ELECTRIC DOME           |
| 2          | TELECOM PIT OR BOX      |
| •          | WATER HYDRANT           |
| ×          | WATER VALVE             |
| 8          | WATER METER             |
| _ @        | SEWER MANHOLE           |
| . 0        | DRAINAGE                |
| -          | MANHOLE / STRUCTURE     |
|            |                         |