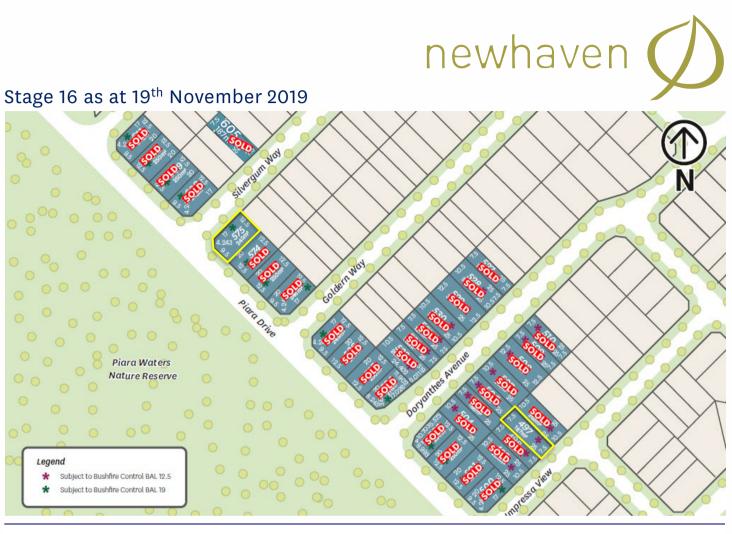

te discretion of Stockland WA Development Pty Ltd "Stockland") without notice to any prospective purchaser and does not form part of an offer or contract of sale.BAL assessments are provided for indicative purposes only. If the land is subject to a BAL, ensure that you have obtained your own independent BAL assessment from a qualified professional. The Price List for Newhaven may have been prepared by third parties and Stockland makes no representations or warranties as to its accuracy or currency of the Price List. You accept that lots may be sold at prices more or less than that stipulated in the Price List. Neither Stockland nor its agents accept any responsibility for its errors in or omissions from the information.





Tecio Nogueira - 0418 434 857 - tecio.nogueira@stockland.com.au



| Stage | Lot No. | Street        | Area (m2) | Dimensions | Comments      | Price     | Titles |
|-------|---------|---------------|-----------|------------|---------------|-----------|--------|
| 16    | *497    | Impressa View | 187       | 7.5 x 25   | \$10K Hot Lot | \$154,000 | Titled |
| 16    | *575    | Piara Drive   | 245       | 12.5 x 20  | \$10K Hot Lot | \$194,000 | Titled |

\$2000 Land deposit & pre-approval letter required at contract signing. All lots NBN ready, Prices include Colorbond fencing + front yard landscaping bonus

#### Legend

- Subject to Noise \*
- Attenuation Package B
- Subject to Bushfire Control BAL 12.5 \*
- \* Subject to Bushfire Control BAL 19

\*All information contained in the Price List for Newhaven is subject to change at the absolute discretion