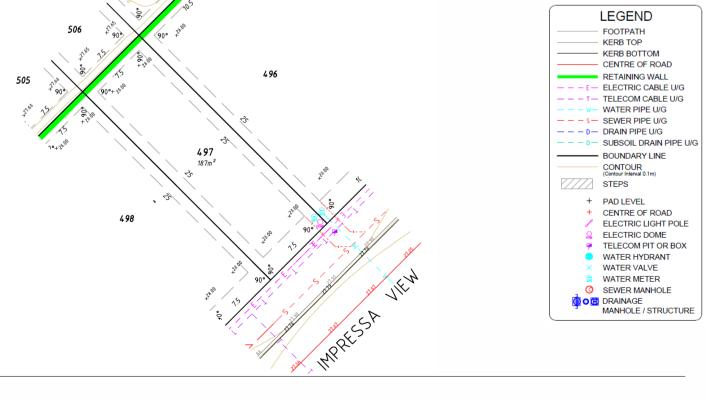

### "2 Lot remaining"

| Stage | Lot N# | Address          | Area (m2) | Dimensions  | Comments      | Price     | Titles | Status |
|-------|--------|------------------|-----------|-------------|---------------|-----------|--------|--------|
| 16    | *497   | 17 Impressa View | 187       | 7.5m x 25m  | \$10K HOT LOT | \$154,000 | Titled | HOLD   |
| 16    | *575   | 73 Piara Drive   | 245       | 12.5m x 20m | \$10K HOT LOT | \$194,000 | Titled |        |

# newhaven 📿

Stockland Harrisdale Harrisdale Senior High School **Shopping Centre** ot 575 **Piara Nature Rese** 

|            | LEGEND                  |
|------------|-------------------------|
|            | FOOTPATH                |
|            | KERB TOP                |
|            | KERB BOTTOM             |
|            | CENTRE OF ROAD          |
|            | RETAINING WALL          |
| E-         | ELECTRIC CABLE U/G      |
| <b>t</b> - | TELECOM CABLE U/G       |
|            | WATER PIPE U/G          |
| s_         | SEWER PIPE U/G          |
|            | DRAIN PIPE U/G          |
|            | SUBSOIL DRAIN PIPE U/G  |
|            | BOUNDARY LINE           |
|            | CONTOUR                 |
| 7777       | (Contour Interval 0.1m) |
|            | STEPS                   |
| +          | PAD LEVEL               |
| +          | CENTRE OF ROAD          |
| 1          | ELECTRIC LIGHT POLE     |
| <u>0</u>   | ELECTRIC DOME           |
| 2          | TELECOM PIT OR BOX      |
| •          | WATER HYDRANT           |
| ×          | WATER VALVE             |
| 8          | WATER METER             |
| _ @        | SEWER MANHOLE           |
| . 0        | DRAINAGE                |
| -          | MANHOLE / STRUCTURE     |
|            |                         |