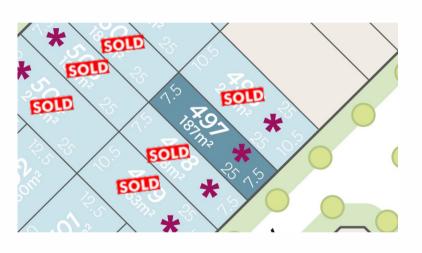

### "2 Lot remaining"

| Stage | Lot N# | Address          | Area (m2) | Dimensions  | Comments      | Price     | Titles | Status |
|-------|--------|------------------|-----------|-------------|---------------|-----------|--------|--------|
| 16    | *497   | 17 Impressa View | 187       | 7.5m x 25m  | \$10K HOT LOT | \$154,000 | Titled | HOLD   |
| 16    | *575   | 73 Piara Drive   | 245       | 12.5m x 20m | \$10K HOT LOT | \$194,000 | Titled |        |

Tecio Nogueira - 0418 434 857 - tecio.nogueira@stockland.com.au

| Stage | Lot No. | Street        | Area (m2) | Dimensions | Comments      | Price     | Titles |
|-------|---------|---------------|-----------|------------|---------------|-----------|--------|
| 16    | *497    | Impressa View | 187       | 7.5 x 25   | \$10K Hot Lot | \$154,000 | Titled |
| 16    | *575    | Piara Drive   | 245       | 12.5 x 20  | \$10K Hot Lot | \$194,000 | Titled |