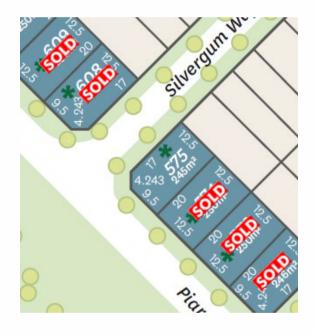

### "2 Lot remaining"

| Stage | Lot N# | Address          | Area (m2) | Dimensions  | Comments      | Price     | Titles | Status |
|-------|--------|------------------|-----------|-------------|---------------|-----------|--------|--------|
| 16    | *497   | 17 Impressa View | 187       | 7.5m x 25m  | \$10K HOT LOT | \$154,000 | Titled | HOLD   |
| 16    | *575   | 73 Piara Drive   | 245       | 12.5m x 20m | \$10K HOT LOT | \$194,000 | Titled |        |

Tecio Nogueira - 0418 434 857 - tecio.nogueira@stockland.com.au

| Stage | Lot No. | Street        | Area (m2) | Dimensions | Comments      | Price     | Titles |
|-------|---------|---------------|-----------|------------|---------------|-----------|--------|
| 16    | *497    | Impressa View | 187       | 7.5 x 25   | \$10K Hot Lot | \$154,000 | Titled |
| 16    | *575    | Piara Drive   | 245       | 12.5 x 20  | \$10K Hot Lot | \$194,000 | Titled |