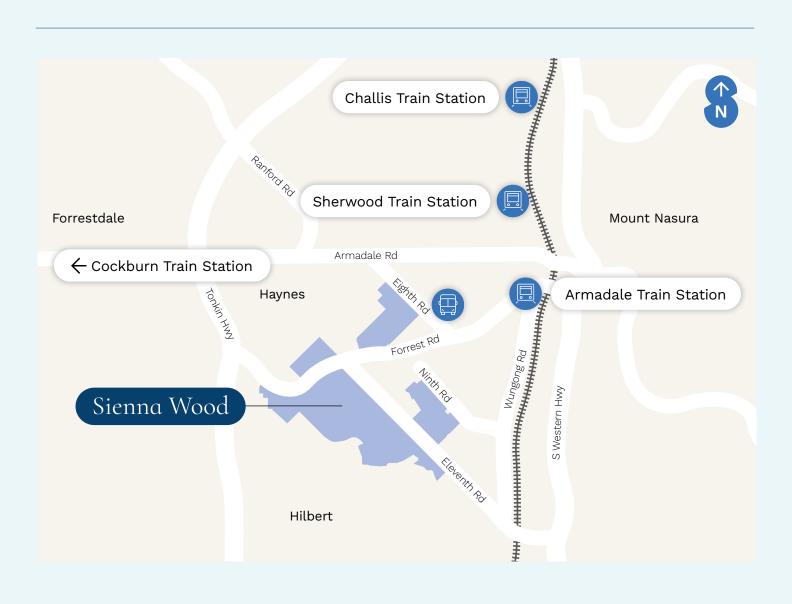

# 1. A sought-after location

Sienna Wood is a long-established community located close to Armadale's town centre. Rich in both natural amenity and modern convenience, Sienna Wood combines the best of the Darling Hills and connectivity to Perth CBD, just 34km away. There's already beautiful parks, playgrounds, trails and over 3,000 residents calling us home.

### Sienna Wood Sales & Information Centre

Weatherly Way, off Forrest Rd (next to Shipwreck Park), Hilbert P: 13 52 63 E: siennawood@stockland.com.au