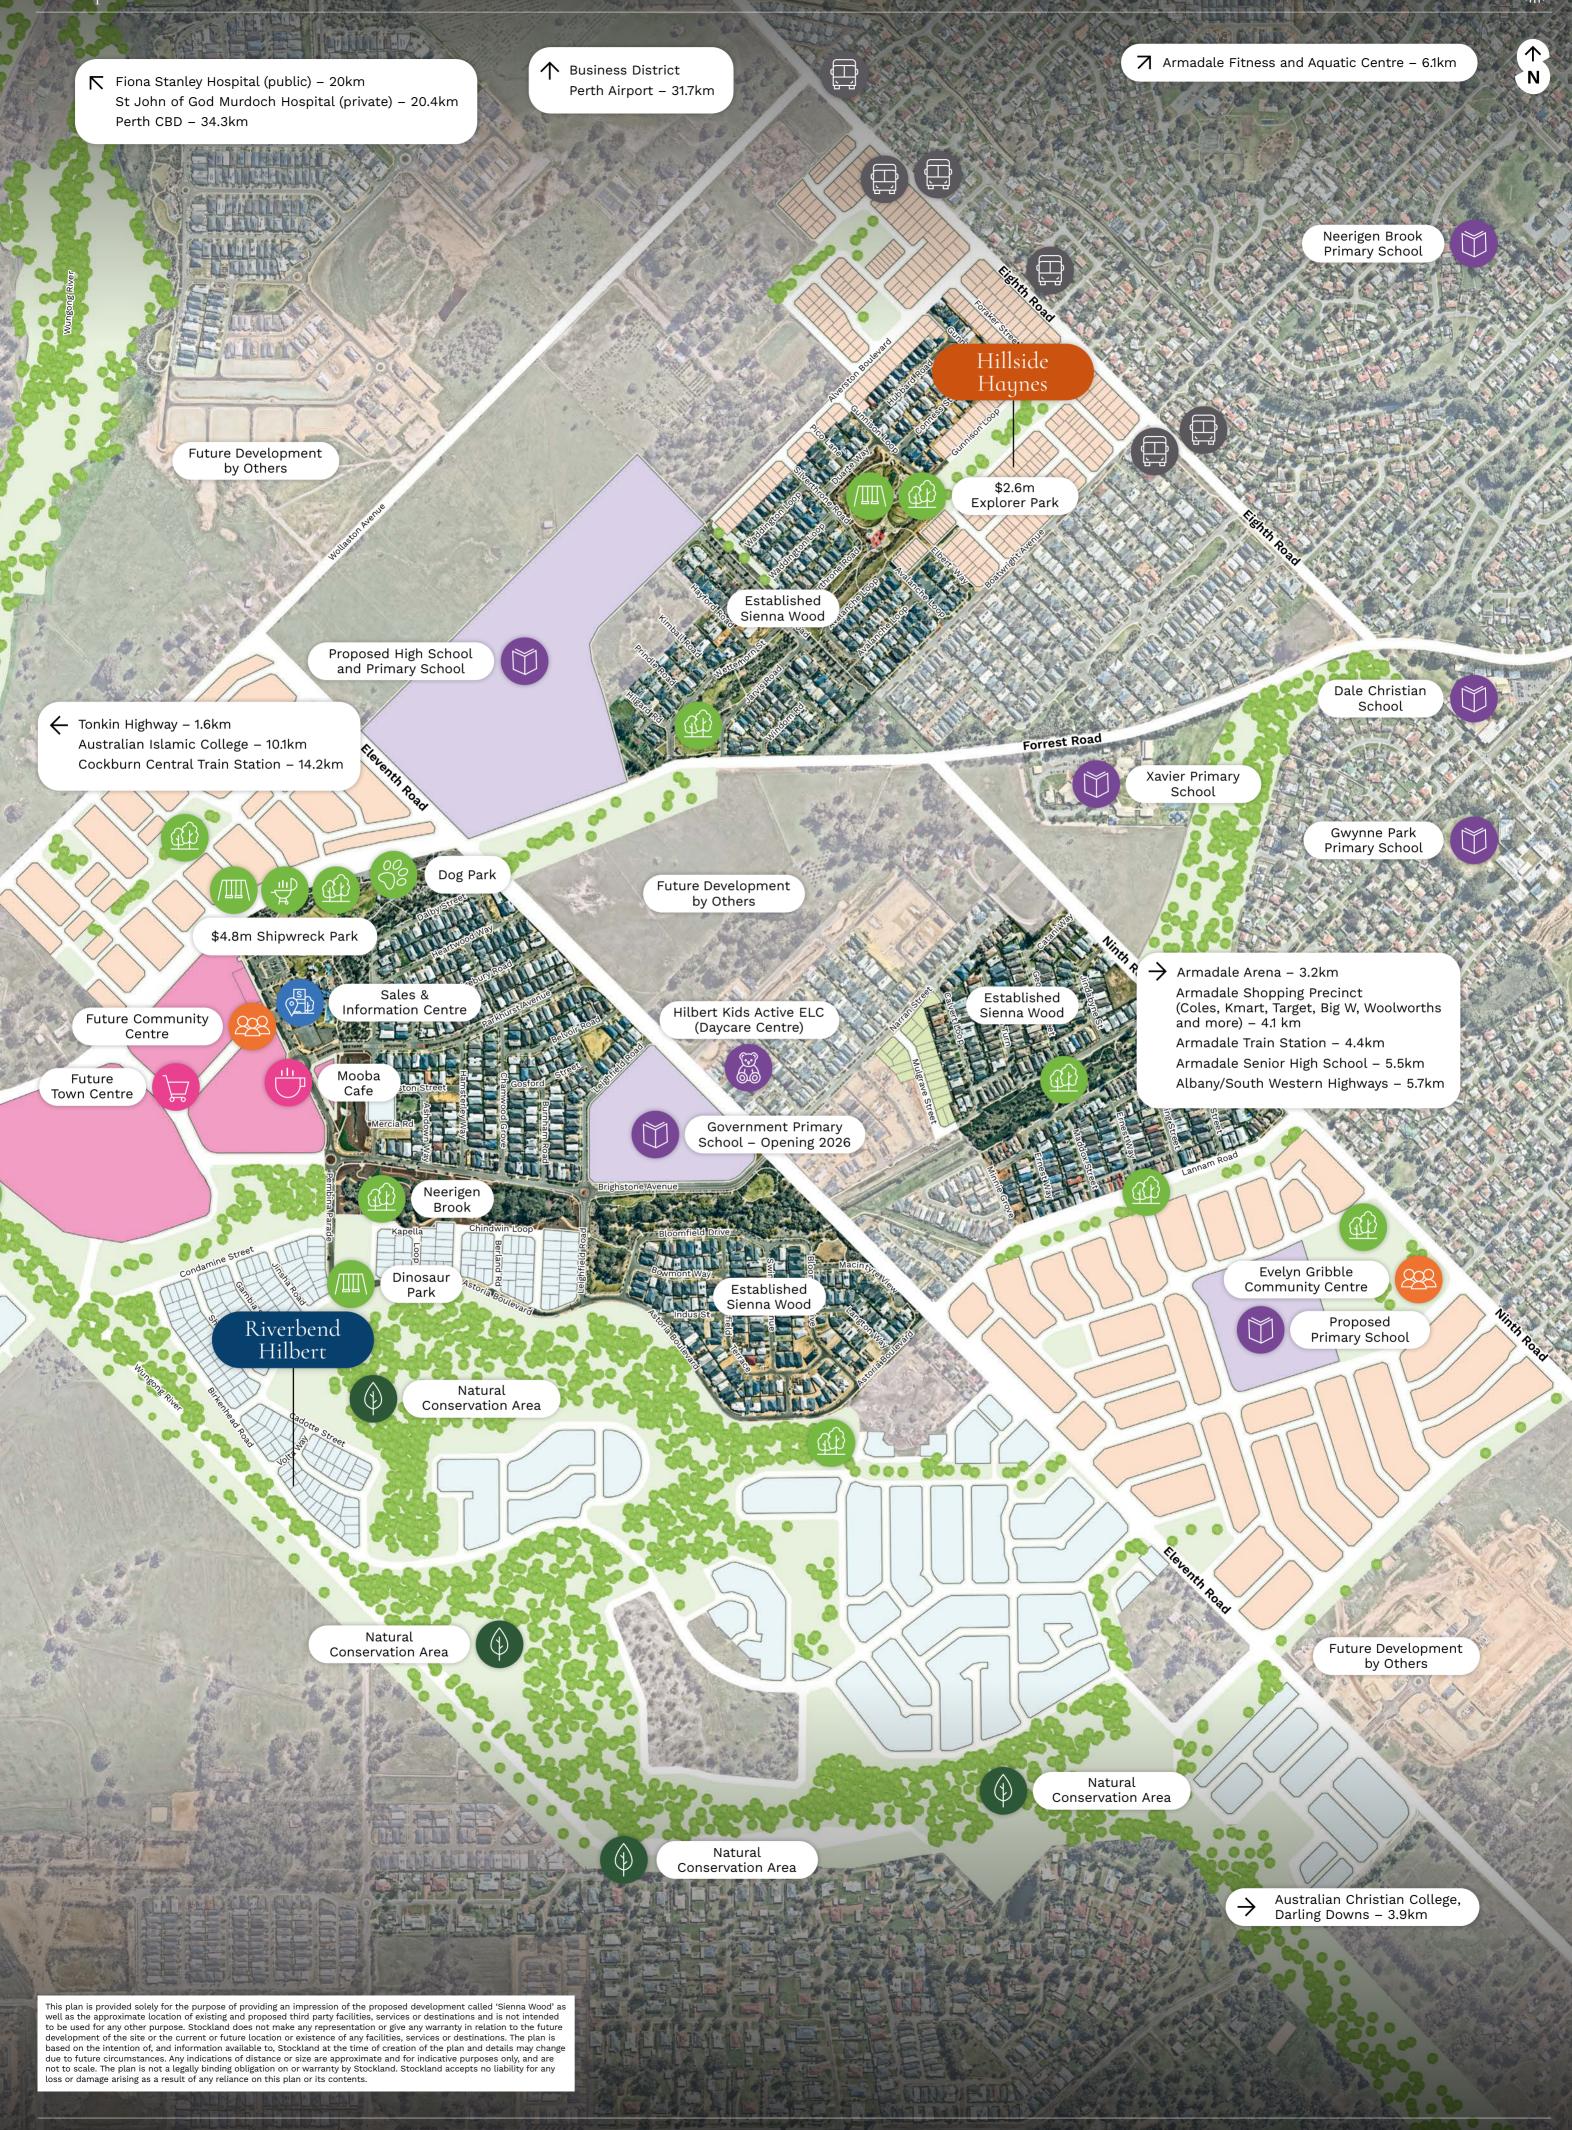

# 1. A sought-after location

Sienna Wood is a long-established community located close to Armadale's town centre. Rich in both natural amenity and modern convenience, Sienna Wood combines the best of the Darling Hills and connectivity to Perth CBD, just 34km away. There's already beautiful parks, playgrounds, trails and over 3,000 residents calling us home.

# 5. Plenty of growth to look forward to

Hilbert is the place to be. On top of all we have now, we also have our future Town Centre and public primary school just around the corner. There's 10+ more years of improvements to come from Stockland, an active local council and town team. Enjoy the peace of mind that your investment in Sienna Wood will be protected and maintained.

# 6. Tried, tested and trusted

Stockland is renowned for creating much-loved communities across Australia for the past 70+ years. We believe there's a better way to live and have delivered on that vision for over 10,000 Stockland households in this corridor, south east of Perth. Our neighbouring communities of Newhaven, Calleya and Wildflower are filled with our biggest advocates. 