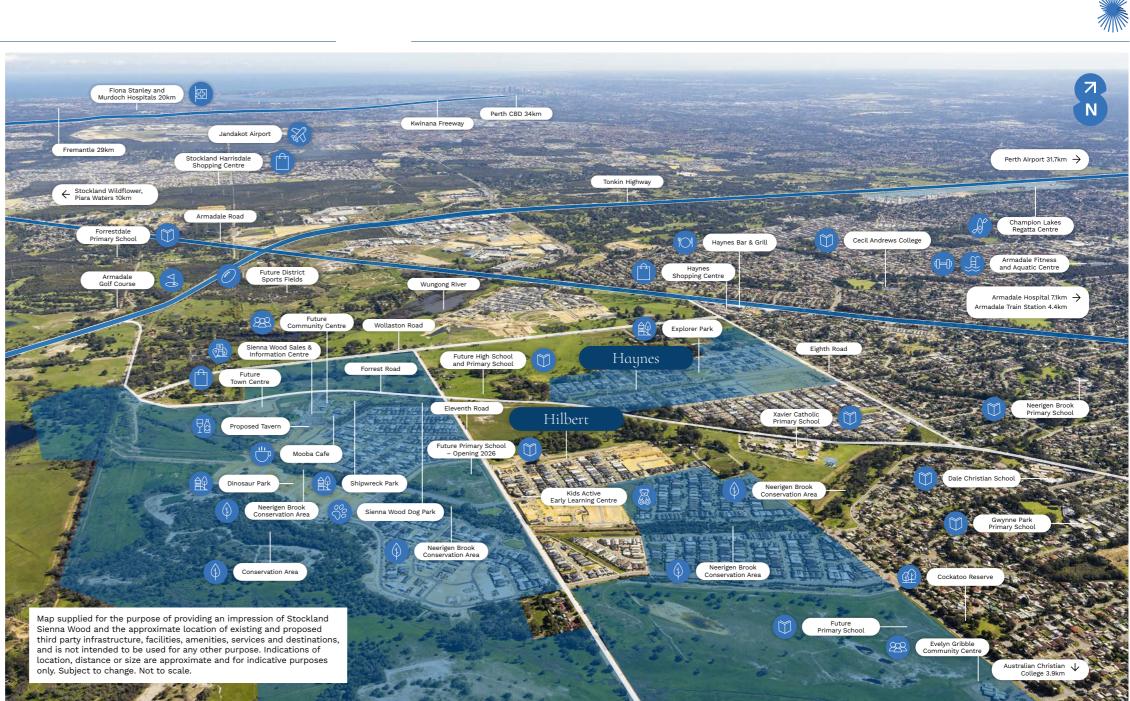

# 1. A sought-after location

Sienna Wood is a long-established community located close to Armadale's town centre. Rich in both natural amenity and modern convenience, Sienna Wood combines the best of the Darling Hills and connectivity to Perth CBD, just 34km away. There's already beautiful parks, playgrounds, trails and over 3,000 residents calling us home.

# 5. Plenty of growth to look forward to

Hilbert is the place to be. On top of all we have now, we also have our future Town Centre and public primary school just around the corner. There's 10+ more years of improvements to come from Stockland, an active local council and town team. Enjoy the peace of mind that your investment in Sienna Wood will be protected and maintained.

# 6. Tried, tested and trusted

Stockland is renowned for creating much-loved communities across Australia for the past 70+ years. We believe there's a better way to live and have delivered on that vision for over 10,000 Stockland households in this corridor, south east of Perth. Our neighbouring communities of Newhaven, Calleya and Wildflower are filled with our biggest advocates. 