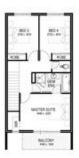

# \$369,720

**LOT 5877** 

LAND 150m<sup>2</sup>

HOUSE AREA 175.61m<sup>2</sup>

## \$369,720

**₽** 4

**LOT 5877** 

LAND 150m<sup>2</sup>

HOUSE AREA 175.61m<sup>2</sup>