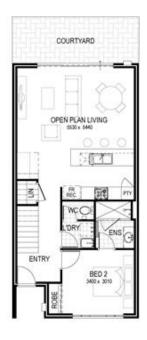

# \$369,720

**LOT 5877** 

LAND 150m<sup>2</sup>

HOUSE AREA 175.61m<sup>2</sup>

## \$369,720

**₽** 4

**LOT 5877** 

LAND 150m<sup>2</sup>

HOUSE AREA 175.61m<sup>2</sup>