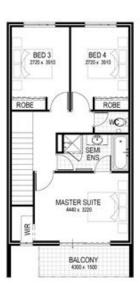

# \$369,720

**LOT 5877** 

LAND 150m<sup>2</sup>

HOUSE AREA 175.61m<sup>2</sup>

## \$369,720

**₽** 4

**LOT 5877** 

LAND 150m<sup>2</sup>

HOUSE AREA 175.61m<sup>2</sup>