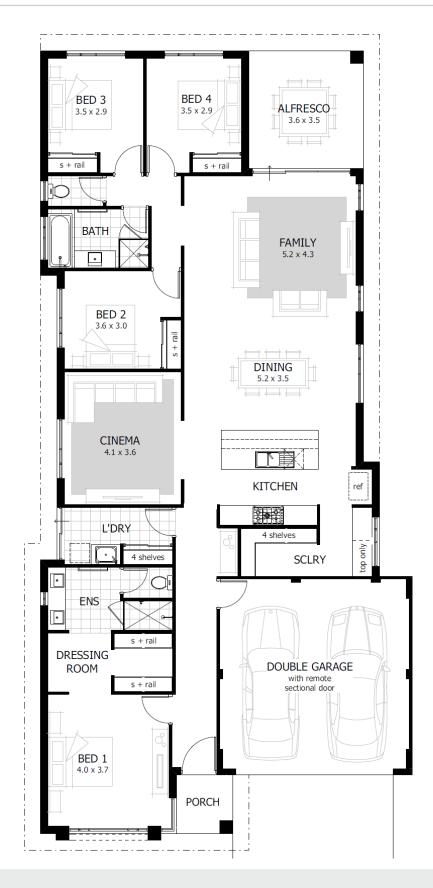

## the harvey

Total Area236m²Living Area185m²Suggested Block Width12.5m

**L** 4

<del>2</del> 2

**a** 2

DISPLAY RANGE Ashford Street, Aveley

We're proudly part of the ABN Group, Australia's leader in construction, property and finance, and owned by Dale Alcock. celebration MORE TO CELEBRATE HOMES