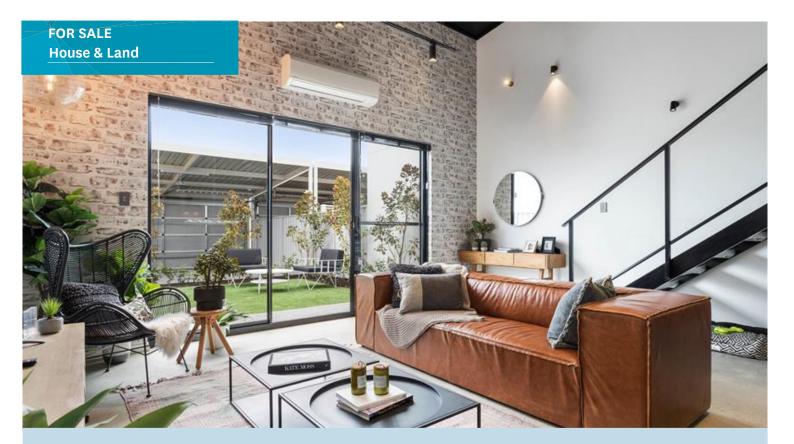

# \$346,290

⊨ 2 💳 2 🖨 2

LOT 5859

LAND 150m<sup>2</sup>

HOUSE AREA 111.67m<sup>2</sup>

# **Bradshaw by Express Living Homes**

### **KEY FEATURES**

- •Land price \$123,000\*
- Site costs included
- •Fencing and front landscaping bonus included
- •Two Storey!
- •10 different interior styles to choose from
- •High Void Style ceilings
- •Essastone tops throughout
- •Reverse cycle split system air-conditioning
- •BUILDER BONUS: Full internal wall paint