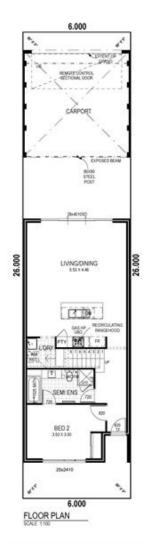

\$329,680

ь

2

**LOT 5876** 

LAND 150m<sup>2</sup>

HOUSE AREA 153.7m<sup>2</sup>

## \$329,680

**⊨** 2

**☆** 2

**LOT 5876** 

LAND 150m<sup>2</sup>

HOUSE AREA 153.7m<sup>2</sup>

## **Mezzanine by Terrace**

UPPER FLOOR PLAN

Terrace contact: Fernando Giaimo 0417 551 559