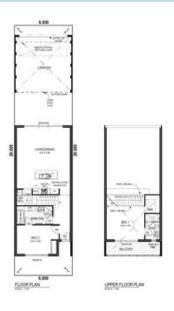

\$329,680

ь

2

**LOT 5876** 

LAND 150m<sup>2</sup>

HOUSE AREA 153.7m<sup>2</sup>

## \$329,680

**⊨** 2

**☆** 2

**LOT 5876** 

LAND 150m<sup>2</sup>

HOUSE AREA 153.7m<sup>2</sup>

## **Mezzanine by Terrace**

UPPER FLOOR PLAN

Terrace contact: Fernando Giaimo 0417 551 559