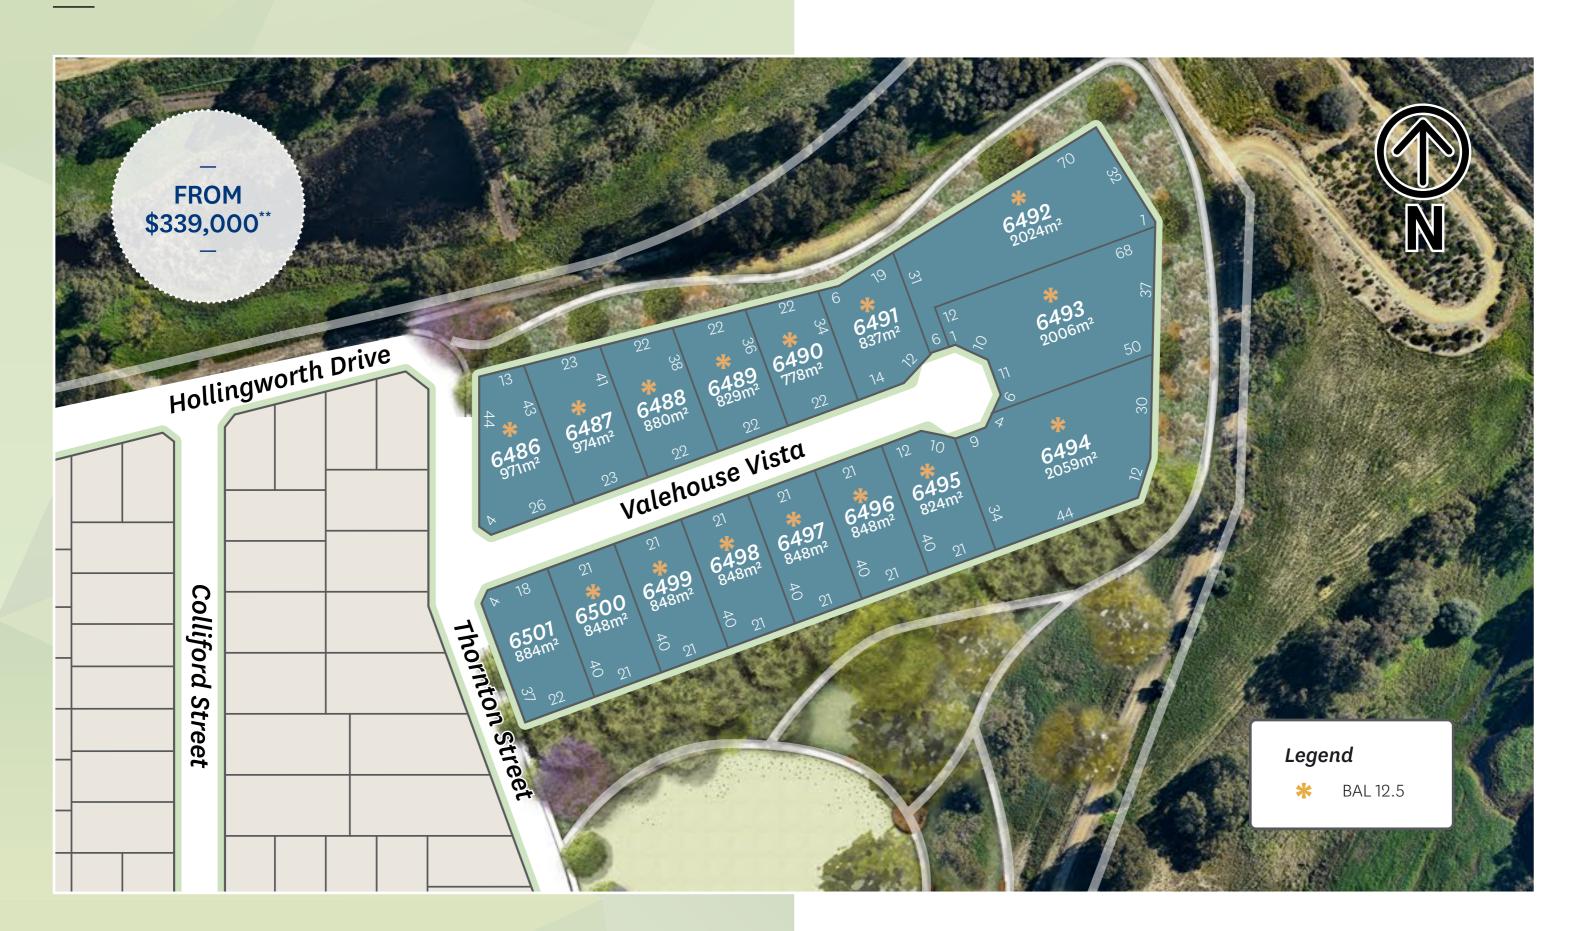

Blocks ranging from **778sqm-2059sqm**. Three enormous lots will feature direct Swan Valley views.

Surrounded by nature with beautiful mature trees, natural creeks and the Swan Valley at your doorstep.

<sup>\*\*</sup>Only one lot available at \$339,000 in the current release. Median price of all lots in current release is \$350,000. Prices correct as at 7 December 2018. Subject to change. Prices do not include stamp duty, registration fees, the cost of constructing a home or any other incidental fees. Subject to availability.