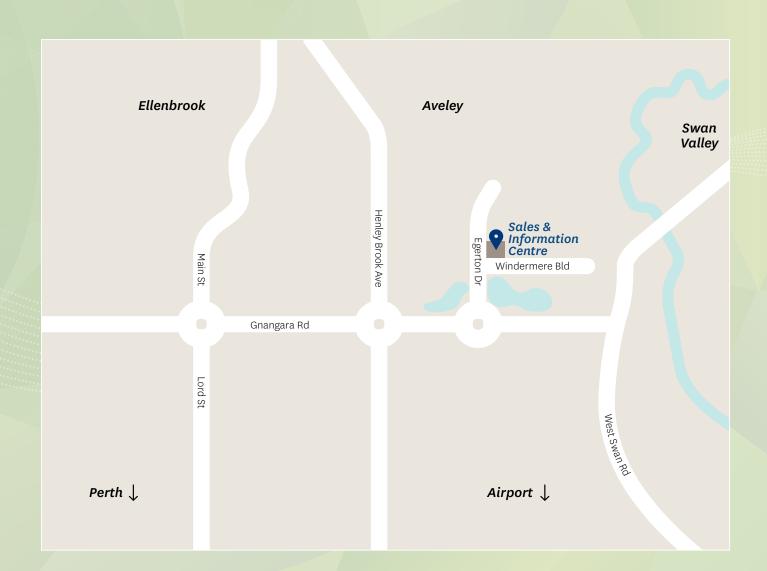

## Vale at Aveley Sales & Information Centre

Opening Hours:

Monday: 1pm-5pm

Tuesday-Sunday: 10am-5pm

96 Egerton Dr, Aveley WA 6069

P: 13 52 63

stockland.com.au/valewa facebook.com/valewa

<sup>\*</sup>Lots are subject to a Bushfire Attack Level 12.5 rating