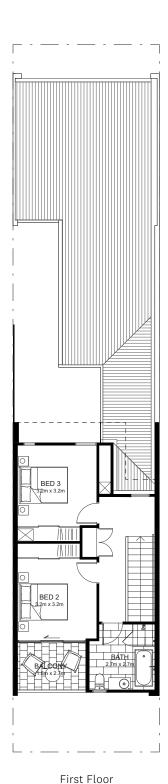

## PAPERBARK

HOUSE AREA (includes internal and external walls)

> Ground Floor 83.5m<sup>2</sup> First Floor 49.4m<sup>2</sup>

Balcony 5.6m<sup>2</sup> Verandah 5.6m<sup>2</sup> Porch 2m<sup>2</sup> Covered Alfresco 2m<sup>2</sup> Garage 36.3m<sup>2</sup>

Total House Area 184.4m<sup>2</sup>

Lot Area 174m<sup>2</sup>