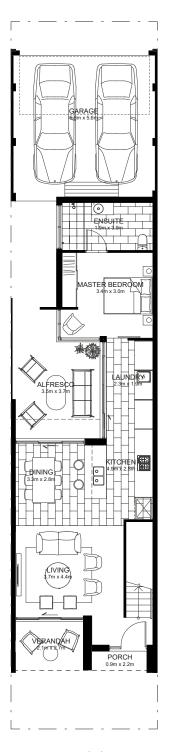

Ground Floor

## PAPERBARK

HOUSE AREA (includes internal and external walls)

> Ground Floor 83.5m<sup>2</sup> First Floor 49.4m<sup>2</sup>

Balcony 5.6m<sup>2</sup> Verandah 5.6m<sup>2</sup> Porch 2m<sup>2</sup> Covered Alfresco 2m<sup>2</sup> Garage 36.3m<sup>2</sup>

Total House Area 184.4m<sup>2</sup>

Lot Area 174m<sup>2</sup>