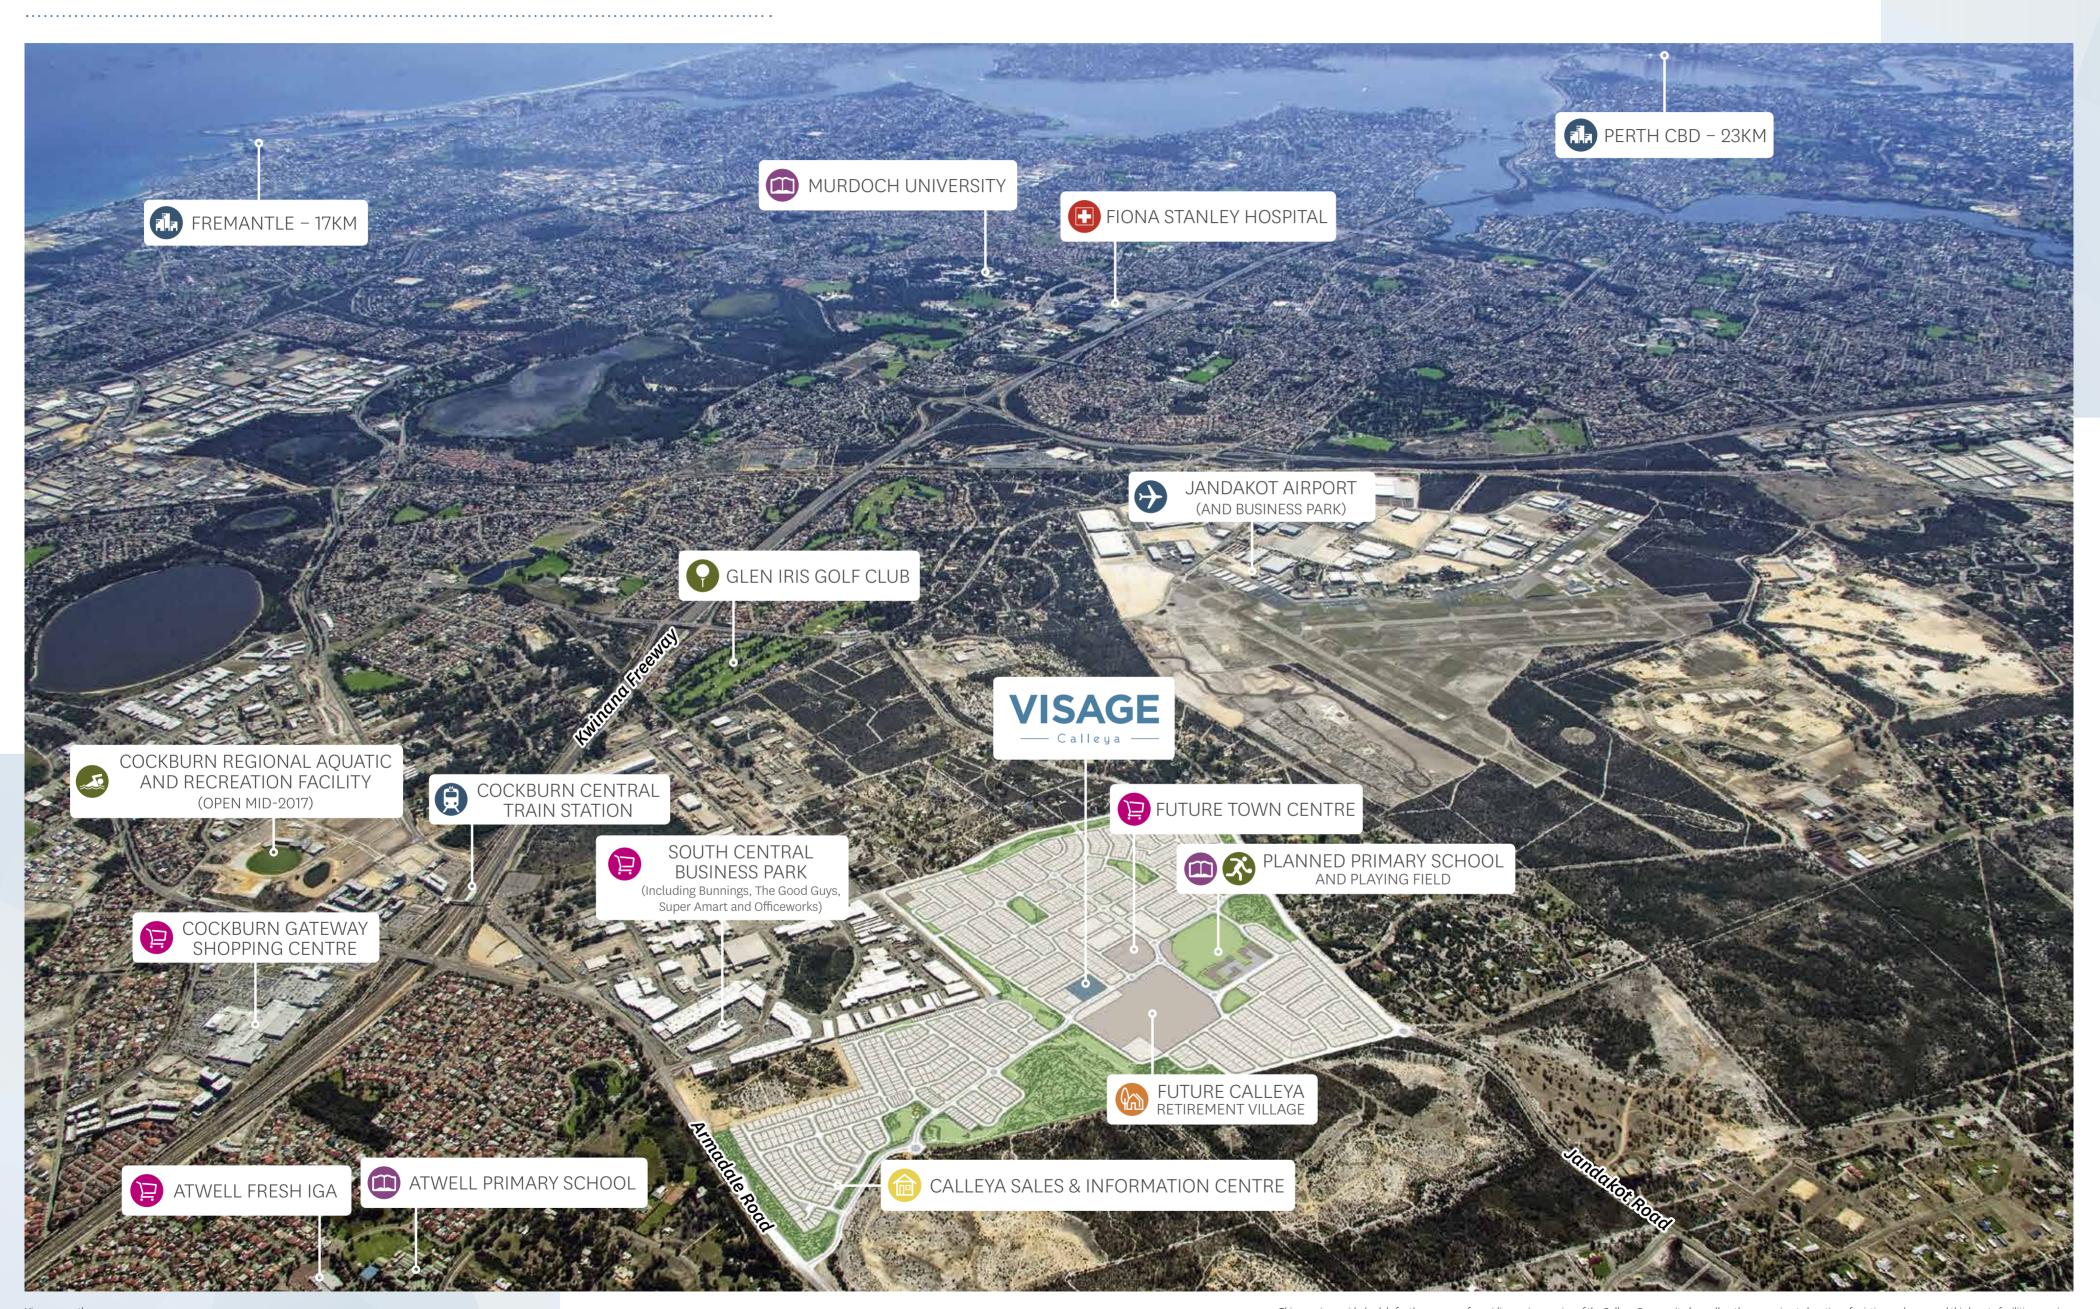

# Discover the fruition of life and style

Welcome to the life you have always imagined. Perfectly situated amidst a pristine and tranquil local landscape, yet nearby the future town centre. This new community is close to Cockburn's vibrant shopping precinct and within easy reach of Perth's CBD. Live the best of both worlds at Calleya, Banjup.

Visage is situated close to schools, rail and bus hubs, freeways, arterial roads, parklands, sporting grounds, medical services and a golf course, plus within easy reach of Murdoch University and hospitals.

# Your all-encompassing lifestyle

On every point of the compass you'll discover all the elements that shape Visage into the ideal place to call home. While Cockburn Gateway Shopping Centre is just a short drive away, Calleya's future Town Centre will be ideal for residents who want to shop locally then meet up with friends for a relaxing coffee.

Education & childcare, health services, retail shops, train station and leisure facilities are all a short drive, plus you are just four stops by rail from the Perth CBD.

# The best of both worlds

Imagine your ideal lifestyle, the natural splendour of landscaped surroundings and the enjoyment of having everything to make your life complete - and all so easily accessible. Visage terrace homes are embraced by nature so you can explore the green open spaces, enjoy fresh air in the local parks, or let the kids run wild in the playgrounds.

#### LESS IS SO **MUCH MORE**

The time you save commuting is time you have to spend enjoying your new lifestyle. Calleya is adjacent to key rail and bus transport hubs, accessible to Perth's freeways, and near key arterial roads. This ideal location ensures you can get where you want to go faster and more efficiently.