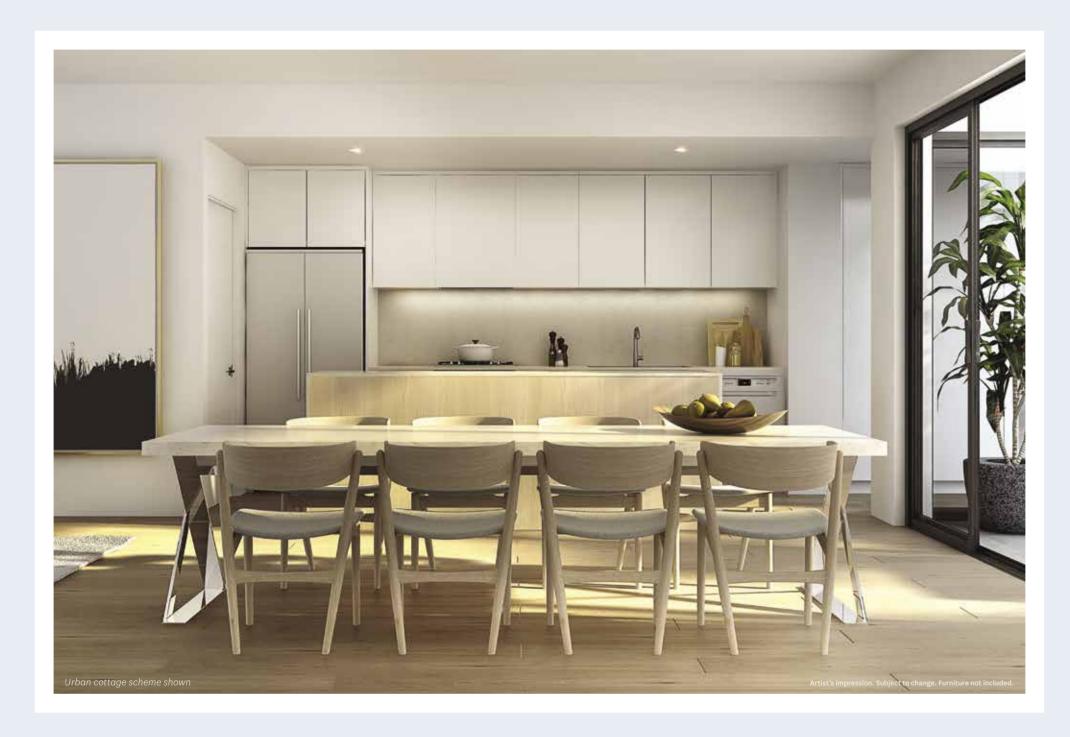

## HOME, HEART, HAPPINESS

Visage kitchens are designed to be the heart and soul of the home, with all the ingredients of a welcoming space to eat, drink and enjoy good company.

.....

House type shown: Bower - Urban cottage scheme