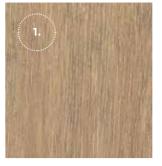

1. TIMBER FLOORING 1820x190mm Raffia

3.
BATHROOM & LAUNDRY FLOOR
& WALL TILE & SPLASHBACK
600x300mm Porcelain
Lumina Ash Natural

KITCHEN & BATHROOM CABINETS White Oak Laminate 3.

4.
WALL PAINT
Dulux
Vivid White