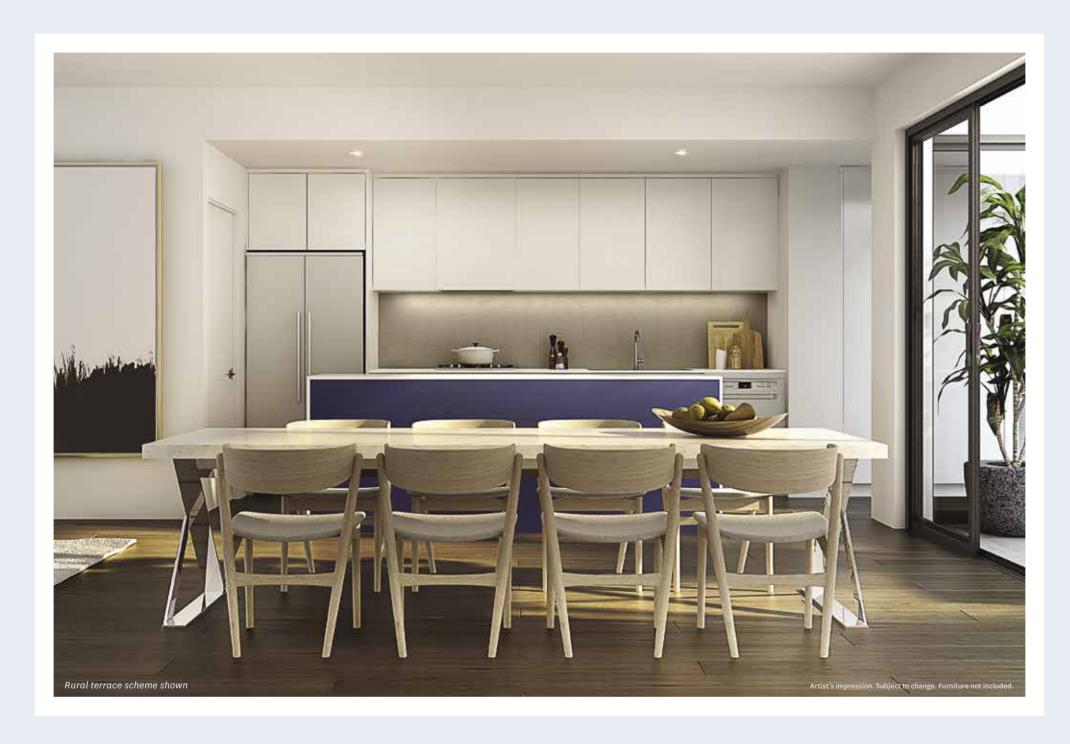

## HOME, HEART, HAPPINESS

Visage kitchens are designed to be the heart and soul of the home, with all the ingredients of a welcoming space to eat, drink and enjoy good company.

.....

House type shown: Bower - Urban cottage scheme

# A light touch

The materials in your Visage home connect to the landscape and architecture, bringing these elements into the interior spaces.

The light colour scheme balances the richness of the Raffia flooring and soft taupe bench top to keep your kitchen fresh and bright.