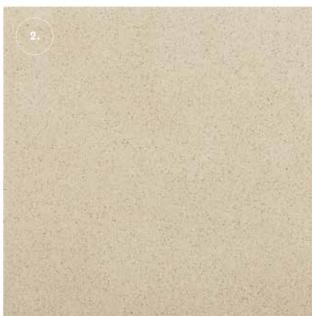

1. TIMBER FLOORING 1820x190mm Raffia

3.
BATHROOM & LAUNDRY FLOOR
& WALL TILE & SPLASHBACK
600x300mm Porcelain
Lumina Ash Natural

KITCHEN & BATHROOM CABINETS White Oak Laminate 3.

4.
WALL PAINT
Dulux
Vivid White