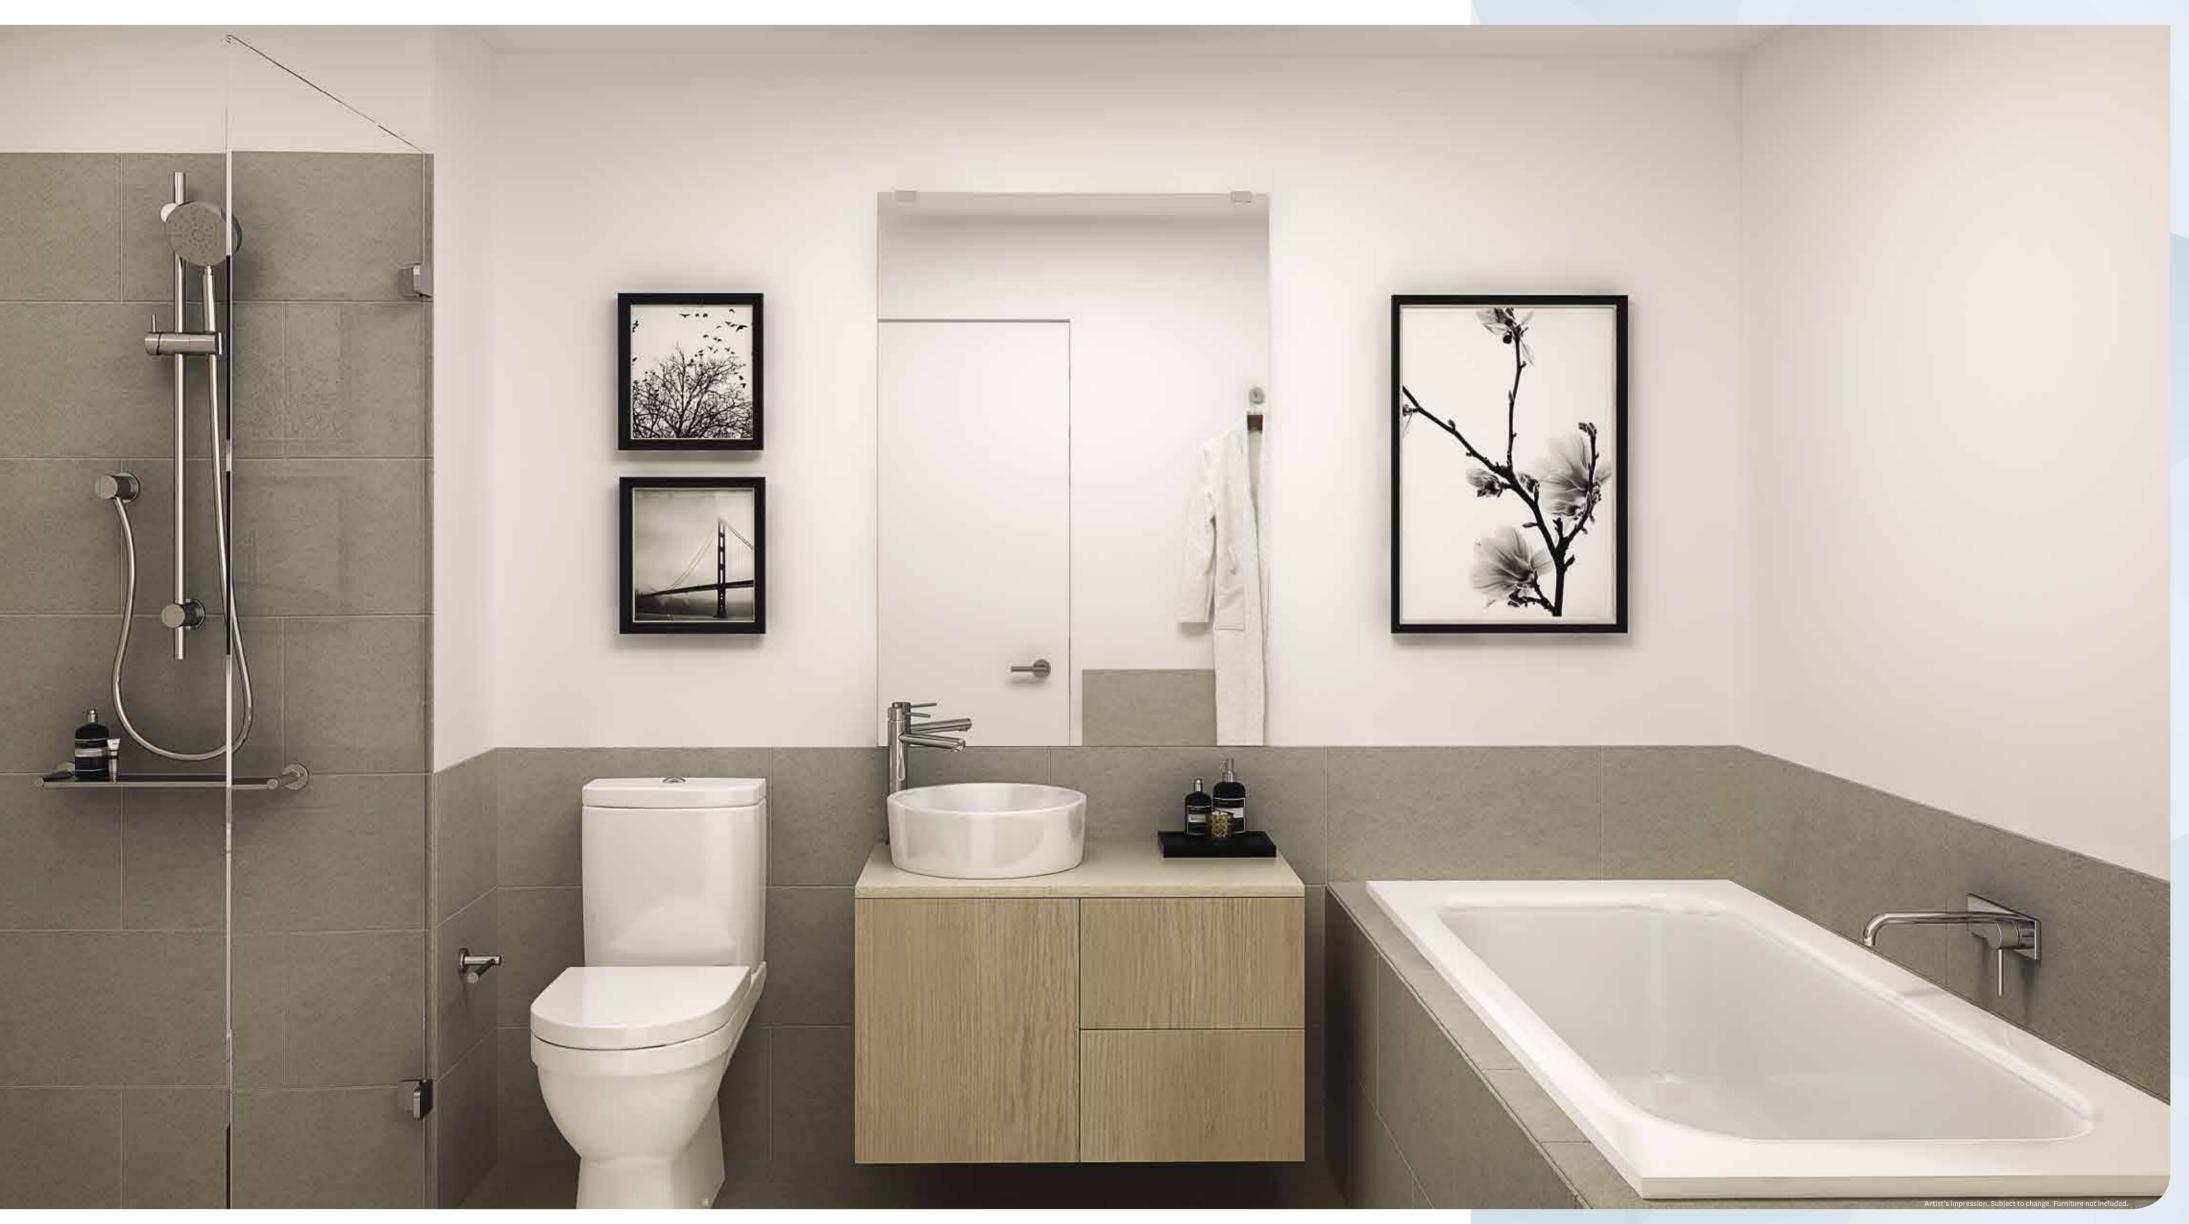

## HOME, HEART, HAPPINESS

Visage kitchens are designed to be the heart and soul of the home, with all the ingredients of a welcoming space to eat, drink and enjoy good company.

.....

House type shown: Bower - Urban cottage scheme

# A light touch

The materials in your Visage home connect to the landscape and architecture, bringing these elements into the interior spaces.

The light colour scheme balances the richness of the Raffia flooring and soft taupe bench top to keep your kitchen fresh and bright.

1. TIMBER FLOORING 1820x190mm Raffia

3.
BATHROOM & LAUNDRY FLOOR
& WALL TILE & SPLASHBACK
600x300mm Porcelain
Lumina Ash Natural

KITCHEN & BATHROOM CABINETS White Oak Laminate 3.

4.
WALL PAINT
Dulux
Vivid White

4.)

KITCHEN OVERHEAD &
BATHROOM CUPBOARDS
Polar White Laminate

Taupe QStone benchtops and rich, natural timber flooring complement the modern and neutral interior design.

7. CARPET Chasewater

Information about colour schemes is indicative only and is based on information available at the time of creation of this brochure (September 2016). The contract for sale should be reviewed in relation to colour schemes. Stockland reserves the right to make changes to colour schemes at any time prior to you entering into a contract for sale with Stockland.