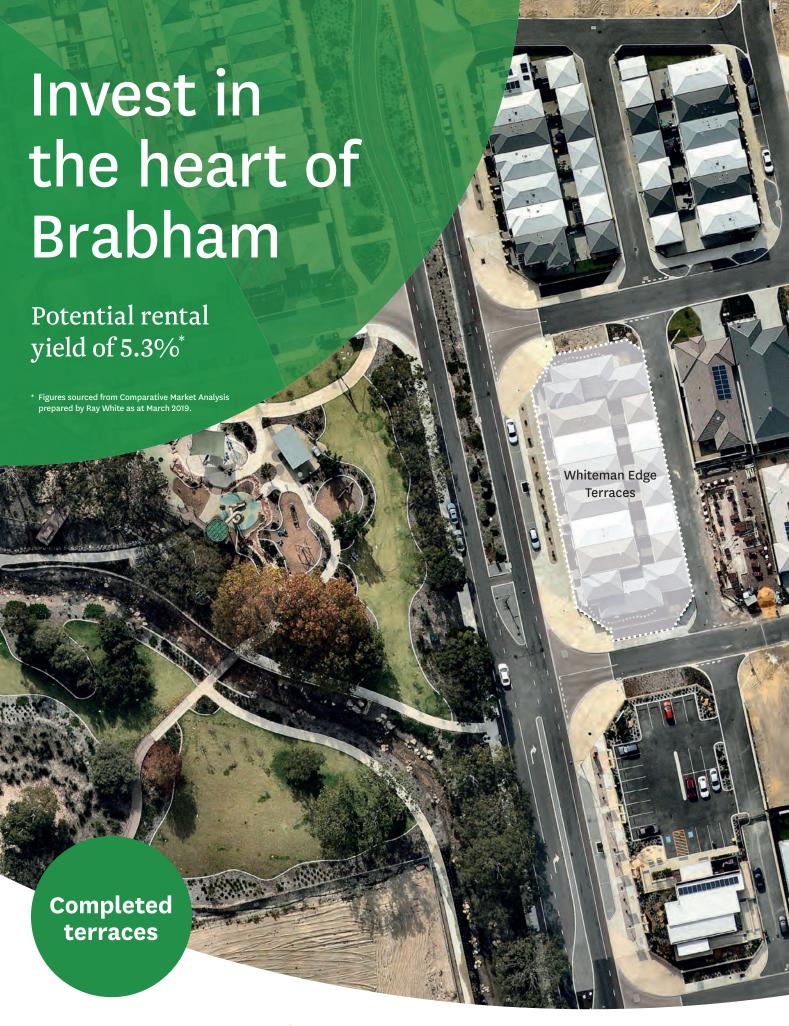

# Located in the growing suburb of Brabham

- · Whiteman Edge masterplanned community
- · Terraces overlook iconic Jungle Park
- · Future town centre plus easy access to Morley Galleria and Ellenbrook regional shopping centres
- · Planned Brabham primary school opening 2021
- · Gateway to the Swan Valley