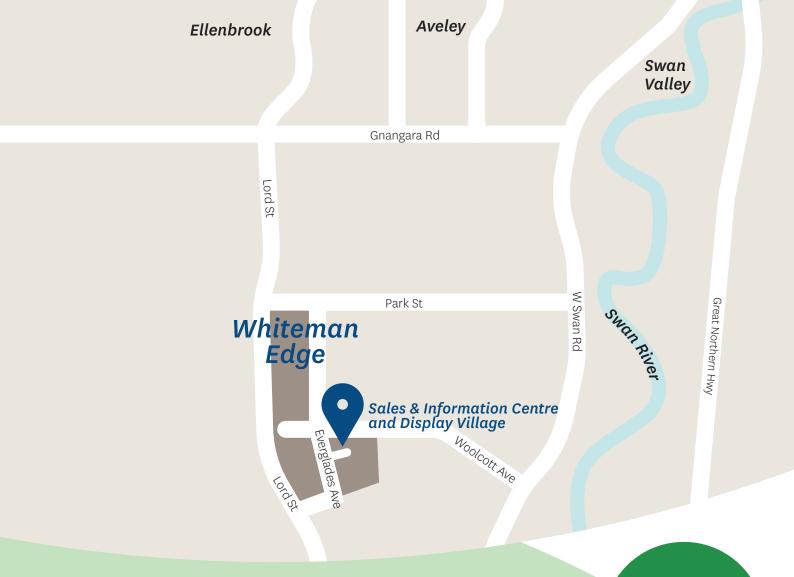

# Whiteman Edge Sales & Information Centre

Cnr Everglades Ave & Delegate Approach, Brabham
Opening hours: Monday 1pm – 5pm; Tuesday–Sunday 10am – 5pm
P: 13 52 63
stockland.com.au/whitemanedge
whitemanedge@stockland.com.au