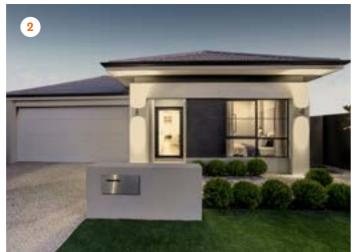

| <b>Commodore Homes</b><br>The Sterlo | Lot Area: <b>385m²</b><br>Lot Size: <b>30m x 10.5m</b> |  |  |  |
|--------------------------------------|--------------------------------------------------------|--|--|--|
| <b>⊨</b> 3 <u>≒</u> 2                | <b>()</b>                                              |  |  |  |
|                                      |                                                        |  |  |  |
|                                      |                                                        |  |  |  |