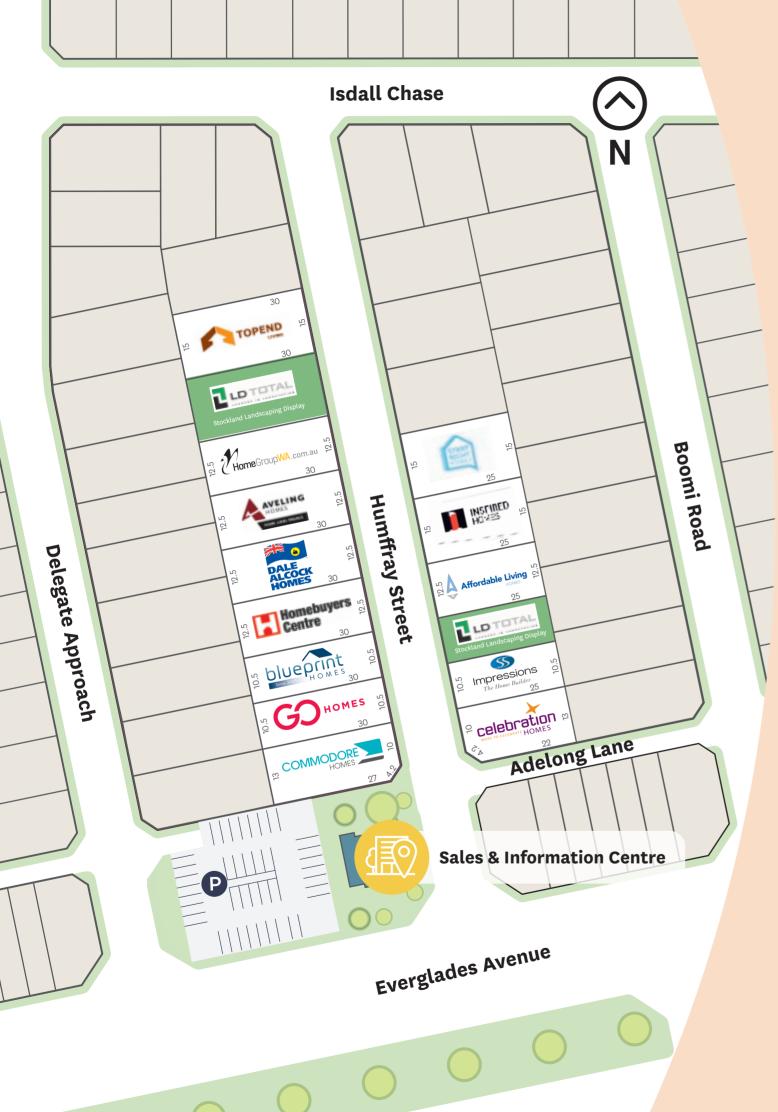

Lot Area: 375m<sup>2</sup>

Lot Size: 30m x 12.5m

Affordable Living Homes The Sanctuary

[] 3/4 = 2 = 2

Lot Area: 313m<sup>2</sup> Aveling Homes Lot Size: **25m x 12.5m S3** 

⊨ 3 ≒ 2 ₽ 2

4

5