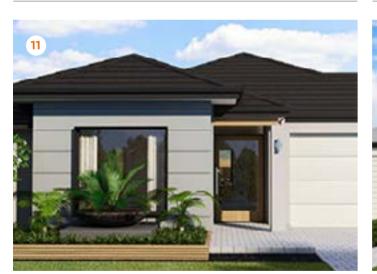

| <b>Commodore Homes</b><br>The Sterlo | Lot Area: <b>385m²</b><br>Lot Size: <b>30m x 10.5m</b> |  |  |  |
|--------------------------------------|--------------------------------------------------------|--|--|--|
| <b>⊨</b> 3 <u>≒</u> 2                | <b>()</b>                                              |  |  |  |
|                                      |                                                        |  |  |  |
|                                      |                                                        |  |  |  |