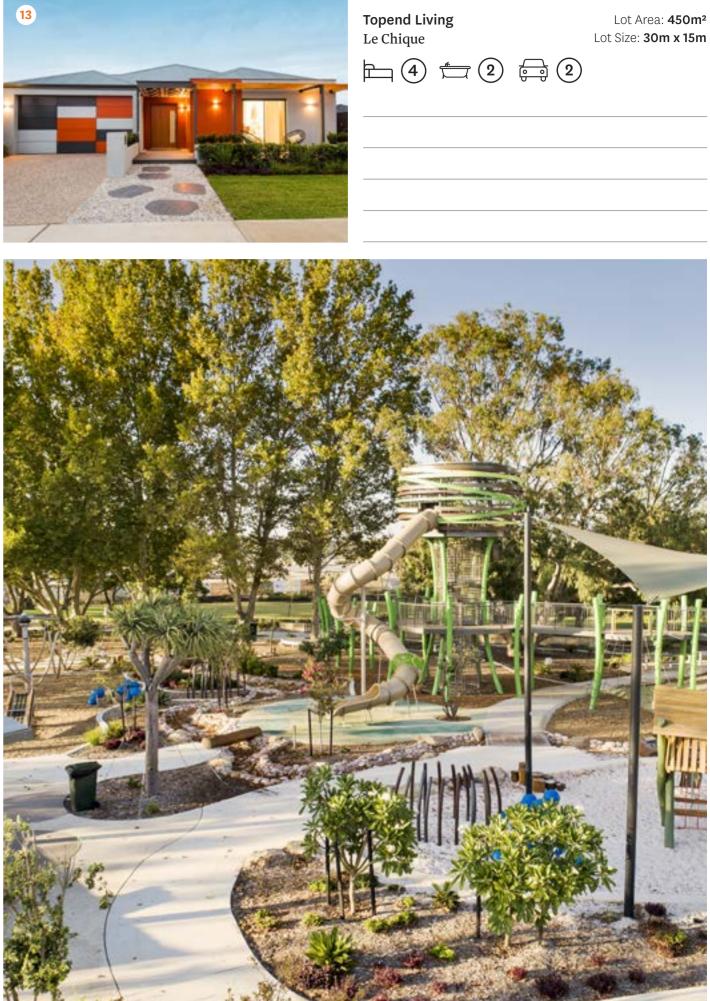

### Quick reference guide

| Builder                 | Home                  | Bedrooms | Bathrooms | Garage | Lot Area | Lot Dimensions |
|-------------------------|-----------------------|----------|-----------|--------|----------|----------------|
| Affordable Living Homes | The Sanctuary         | 3/4      | 2         | 2      | 313m²    | 25m x 12.5m    |
| Aveling Homes           | S3                    | 3        | 2         | 2      | 375m²    | 30m x 12.5m    |
| Blueprint Homes         | The Hunter            | 3        | 2         | 2      | 315m²    | 30m x 10.5m    |
| Celebration Homes       | The Clara             | 3        | 2         | 2      | 321m²    | 25m x 13m      |
| Commodore Homes         | The Sterlo            | 3        | 2         | 2      | 385m²    | 30m x 10.5m    |
| Dale Alcock Homes       | Soto                  | 4        | 2         | 2      | 375m²    | 30m x 12.5m    |
| GO Homes                | The Wayfarer          | 3        | 2         | 2      | 315m²    | 30m x 10.5m    |
| Homebuyers Centre       | Hamlin                | 4        | 2         | 2      | 375m²    | 30m x 12.5m    |
| Home Group              | Charlotte<br>Platinum | 4        | 2         | 2      | 375m²    | 30m x 12.5m    |
| Impressions             | The Hartley           | 3        | 2         | 2      | 262m²    | 25m x 10.5m    |
| Inspired Homes          | The Oasis             | 4        | 2         | 2      | 375m²    | 25m x 15m      |
| Start Right Homes       | The Double Peak       | 4        | 3         | 2      | 375m²    | 25m x 15m      |
| Topend Living           | Le Chique             | 4        | 2         | 2      | 450m²    | 30m x 15m      |