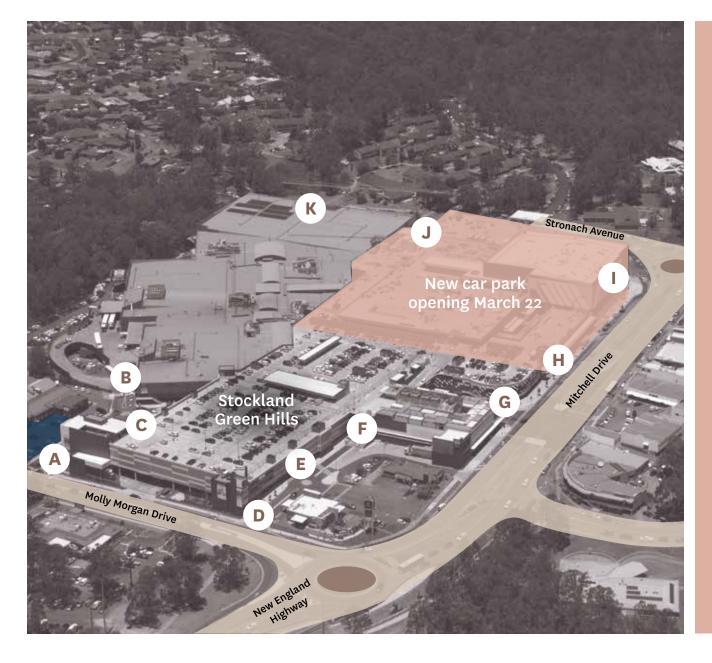

## Map key

- A Access to Basement car park.
- Best parking for Coles, Woolworths and Ground Floor retailers.

  Access to taxi rank.

  Access to Disabled and Parents with Pram parking.
- C High vehicle parking.
- D Access to Ground Floor and Mezzanine car parks
- Best parking for Target, Ground Floor and Level 1 retailers
  Access to Disabled and Parents with Pram parking.
- Ramp to access rooftop parking.
  Access to Disabled and Parents with Pram parking.
- Access to Ground Floor and Mezzanine car parks.

  Best parking for Dan Murphy's, Food Court, Ground Floor and Level 1 retailers.

  Access to Disabled and Parents with Pram parking.
- H Bus stop and taxi rank
- New access point 22 March.

  Best parking for David Jones and The Courtyard.

  Access to Disabled and Parents with Pram parking.

  Access to car charging points.
- Access to Basement car park.

  Best parking for Big W and Ground Floor retailers.

  Access to Disabled and Parents with Pram parking.
- Access to Basement car park.

  Best parking for Big W and Ground Floor retailers.

  Access to Disabled and Parents with Pram parking